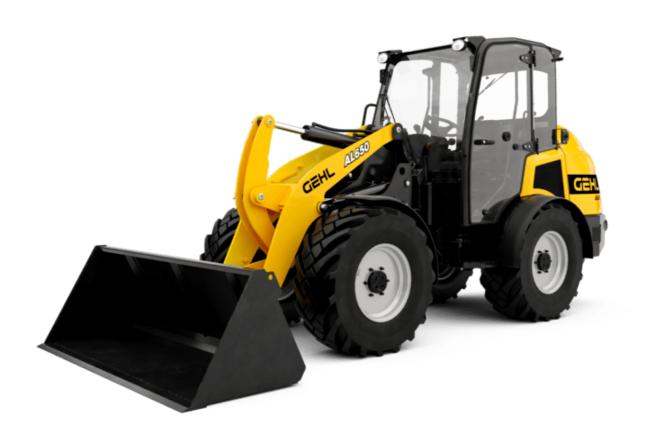

AL650 AL/ALT

**GEHL**®

|                                                                      | AL830 ETSTERR | am 27. April 2024 um 20:29:09 0 i     |
|----------------------------------------------------------------------|---------------|---------------------------------------|
| Capacities                                                           |               | Metrisch                              |
| Max. height of bucket pivot point                                    | h35           | 3.32 m                                |
| Max. lifting height (below forks)                                    | h3            | 3.13 m                                |
| Breakout force with bucket                                           |               | 5743 daN                              |
| Static tipping load with bucket - Straight with cab                  |               | 3059 kg                               |
| Static tipping load with bucket - Full turn with 4-post canopy       |               | 2230 kg                               |
| Static tipping load with bucket - Full turn with cab                 |               | 2379 kg                               |
| Static tipping load with pallet forks - Straight with cab            |               | 2405 kg                               |
| Static tipping load with pallet forks - Straight with 4-post canopy  |               | 2259 kg                               |
| Static tipping load with pallet forks - Full turn with 4-post canopy |               | 1778 kg                               |
| Static tipping load with bucket - Straight with 4-post canopy        |               | 2907 kg                               |
| Weight and dimensions                                                |               | 2.59                                  |
| Unladen weight (with forks) with 4-post canopy                       |               | 4150 kg                               |
| Unladen weight (with forks)                                          |               | 4309 kg                               |
| Wheelbase                                                            | V             | 2007 mm                               |
| Overall width of 4 posts canopy                                      | b22           | 1.37 m                                |
|                                                                      |               |                                       |
| Overall cab width                                                    | b4            | 1.37 m                                |
| Overall height with 4 posts canopy                                   | h38           | 2.47 m                                |
| Overall height with cab                                              | h17           | 2.47 m                                |
| Tilt-up angle                                                        | a4            | 45 °                                  |
| Tilt-down angle                                                      | a5            | 45 °                                  |
| External turning radius (over tyres)                                 | Wa1           | 3.31 m                                |
| Articulation angle                                                   | a19           | 45 °                                  |
| Overall width less bucket                                            | b1            | 1.65 m                                |
| Overall length - Less Bucket                                         | l2            | 4.26 m                                |
| Ground clearance                                                     | m4            | 0.37 m                                |
| Engine                                                               |               |                                       |
| Engine brand                                                         |               | Yanmar                                |
| Engine model                                                         |               | 4TNV98CT                              |
| Engine norm                                                          |               | Stage V                               |
| Number of cylinders / Capacity of cylinders                          |               | 4 - 3300 cm <sup>3</sup>              |
| I.C. Engine power rating / Power                                     |               | 64.40 Hp / 48 kW                      |
| Max. torque / Engine rotation                                        |               | 280 Nm / 2300 rpm                     |
| Engine cooling system                                                |               | 2 radiators water + hydraulic oil     |
| Transmission                                                         |               |                                       |
| Transmission type                                                    |               | Hydrostatic                           |
| Number of gears (forward / reverse)                                  |               | 2 / 2                                 |
| Max. travel speed (may vary according to applicable regulations)     |               | 30 km/h                               |
| Travel speed (laden)                                                 |               | 30 km/h                               |
| Differential lock                                                    |               | Front and rear locking of the machine |
| Parking brake                                                        |               | Manual                                |
| Hydraulics                                                           |               |                                       |
| Hydraulic pump type                                                  |               | Gear pump                             |
| Hydraulic flow - Pressure                                            |               | 69.50 l/min / 200 bar                 |
| High-Flow Option (I/min)                                             |               | 97 l/min                              |
| Drive hydraulic system pressure                                      |               | 420 bar                               |
| Tank capacities                                                      |               | .23 541                               |
| Hydraulic oil                                                        |               | 73.80 l                               |
| Fuel tank                                                            |               | 73.80 t<br>95 l                       |
| Noise and vibration                                                  |               | 73 t                                  |
|                                                                      |               | < 2.50 m/s <sup>2</sup>               |
| Vibration to whole hand/arm  Miscellaneous                           |               | < 2.50 m/S²                           |
|                                                                      |               | DODG FORCHIAI                         |
| Safety cab homologation                                              |               | ROPS - FOPS level 1 cab               |