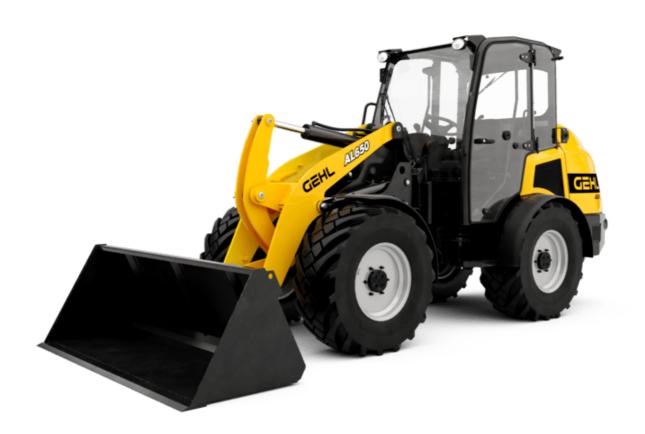

AL650 AL/ALT

**GEHL**®

| Capacities                                                           |     | 88 atuia                              |
|----------------------------------------------------------------------|-----|---------------------------------------|
|                                                                      |     | Metric                                |
| Max. height of bucket pivot point                                    | h35 | 3.32 m                                |
| Max. lifting height (below forks)                                    | h3  | 3.13 m                                |
| Breakout force with bucket                                           |     | 5743 daN                              |
| Static tipping load with bucket - Straight with cab                  |     | 3059 kg                               |
| Static tipping load with bucket - Full turn with 4-post canopy       |     | 2230 kg                               |
| Static tipping load with bucket - Full turn with cab                 |     | 2379 kg                               |
| Static tipping load with pallet forks - Straight with cab            |     | 2405 kg                               |
| Static tipping load with pallet forks - Straight with 4-post canopy  |     | 2259 kg                               |
| Static tipping load with pallet forks - Full turn with 4-post canopy |     | 1778 kg                               |
| Static tipping load with bucket - Straight with 4-post canopy        |     | 2907 kg                               |
| Weight and dimensions                                                |     |                                       |
| Unladen weight (with forks) with 4-post canopy                       |     | 4150 kg                               |
| Unladen weight (with forks)                                          |     | 4309 kg                               |
| Wheelbase                                                            | у   | 2007 mm                               |
| Overall width of 4 posts canopy                                      | b22 | 1.37 m                                |
| Overall cab width                                                    | b4  | 1.37 m                                |
| Overall height with 4 posts canopy                                   | h38 | 2.47 m                                |
| Overall height with cab                                              | h17 | 2.47 m                                |
| Tilt-up angle                                                        |     | 2.47 III<br>45 °                      |
| , -                                                                  | a4  | 45 °                                  |
| Tilt-down angle                                                      | a5  |                                       |
| External turning radius (over tyres)                                 | Wa1 | 3.31 m                                |
| Articulation angle                                                   | a19 | 45 °                                  |
| Overall width less bucket                                            | b1  | 1.65 m                                |
| Overall length - Less Bucket                                         | l2  | 4.26 m                                |
| Ground clearance                                                     | m4  | 0.37 m                                |
| Engine                                                               |     |                                       |
| Engine brand                                                         |     | Yanmar                                |
| Engine model                                                         |     | 4TNV98CT                              |
| Engine norm                                                          |     | Stage V                               |
| Number of cylinders / Capacity of cylinders                          |     | 4 - 3300 cm <sup>3</sup>              |
| I.C. Engine power rating / Power                                     |     | 64.40 Hp / 48 kW                      |
| Max. torque / Engine rotation                                        |     | 280 Nm / 2300 rpm                     |
| Engine cooling system                                                |     | 2 radiators water + hydraulic oil     |
| Transmission                                                         |     |                                       |
| Transmission type                                                    |     | Hydrostatic                           |
| Number of gears (forward / reverse)                                  |     | 2 / 2                                 |
| Max. travel speed (may vary according to applicable regulations)     |     | 30 km/h                               |
| Travel speed (laden)                                                 |     | 30 km/h                               |
| Differential lock                                                    |     | Front and rear locking of the machine |
| Parking brake                                                        |     | Manual                                |
| Hydraulics                                                           |     |                                       |
| Hydraulic pump type                                                  |     | Gear pump                             |
| Hydraulic flow - Pressure                                            |     | 69.50 l/min / 200 bar                 |
| High-Flow Option (l/min)                                             |     | 97 l/min                              |
| Drive hydraulic system pressure                                      |     | 420 bar                               |
| Tank capacities                                                      |     |                                       |
| Hydraulic oil                                                        |     | 73.80 l                               |
| Fuel tank                                                            |     | 95 l                                  |
| Noise and vibration                                                  |     | ,                                     |
| Vibration to whole hand/arm                                          |     | < 2.50 m/s <sup>2</sup>               |
| Miscellaneous                                                        |     | ~ 2.50 III/ 3                         |
|                                                                      |     | ROPS - FOPS level 1 cab               |
| Safety cab homologation                                              |     |                                       |