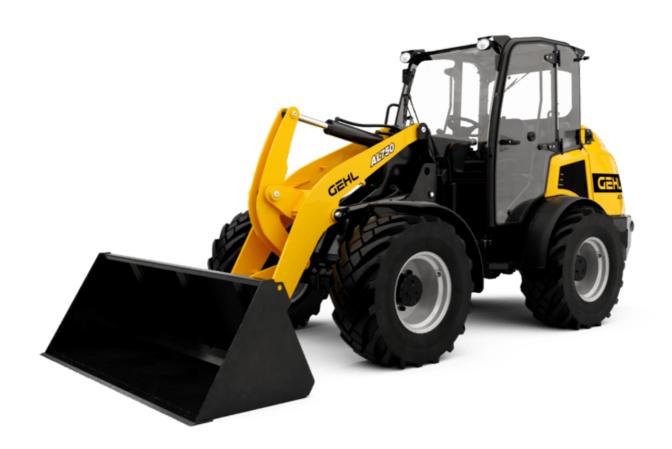

AL750 AL/ALT

**GEHL**®

| Canacitica                                                           |     | Madria                                |
|----------------------------------------------------------------------|-----|---------------------------------------|
| Capacities                                                           |     | Metric                                |
| Aax. height of bucket pivot point                                    | h35 | 3.47 m                                |
| Aax. lifting height (below forks)                                    | h3  | 3.28 m                                |
| Breakout force with bucket                                           |     | 5906 daN                              |
| Static tipping load with bucket - Straight with cab                  |     | 3587 kg                               |
| Static tipping load with bucket - Full turn with 4-post canopy       |     | 2621 kg                               |
| Static tipping load with bucket - Full turn with cab                 |     | 2779 kg                               |
| Static tipping load with pallet forks - Straight with cab            |     | 2882 kg                               |
| Static tipping load with pallet forks - Straight with 4-post canopy  |     | 2741 kg                               |
| Static tipping load with pallet forks - Full turn with 4-post canopy |     | 2174 kg                               |
| Static tipping load with bucket - Straight with 4-post canopy        |     | 3378 kg                               |
| Neight and dimensions                                                |     |                                       |
| Jnladen weight (with forks) with 4-post canopy                       |     | 4781 kg                               |
| Jnladen weight (with forks)                                          |     | 4953 kg                               |
| Wheelbase                                                            | у   | 2.06 m                                |
| Overall width of 4 posts canopy                                      | b22 | 1.45 m                                |
| Overall cab width                                                    | b4  | 1.45 m                                |
| Overall height with 4 posts canopy                                   | h38 | 2.48 m                                |
| Overall height with cab                                              | h17 | 2.48 m                                |
| Tilt-up angle                                                        | a4  | 45 °                                  |
| Tilt-down angle                                                      | a5  | 45 °                                  |
| External turning radius (over tyres)                                 | Wa1 | 3.41 m                                |
| Articulation angle                                                   | a19 | 45 °                                  |
| Overall width less bucket                                            | b1  | 1.74 m                                |
| Overall length - Less Bucket                                         | 12  | 4.44 m                                |
| Ground clearance                                                     | m4  | 0.31 m                                |
| Engine                                                               |     |                                       |
| Engine brand                                                         |     | Deutz                                 |
| Engine model                                                         |     | TD 3.6 L4                             |
| Engine norm                                                          |     | Tier 4 final                          |
| Number of cylinders / Capacity of cylinders                          |     | 4 - 3600 cm <sup>3</sup>              |
| .C. Engine power rating / Power                                      |     | 74.30 Hp / 55 kW                      |
| Max. torque / Engine rotation                                        |     | 330 Nm / 2300 rpm                     |
| Engine cooling system                                                |     | 2 radiators water + hydraulic oil     |
| Transmission                                                         |     | 2 radiators water + frydrautic off    |
|                                                                      |     | Hydrostatic                           |
| Fransmission type                                                    |     | 2 / 2                                 |
| Number of gears (forward / reverse)                                  |     |                                       |
| Max. travel speed (may vary according to applicable regulations)     |     | 30 km/h                               |
| Travel speed (laden)                                                 |     | 30 km/h                               |
| Differential lock                                                    |     | Front and rear locking of the machine |
| Parking brake                                                        |     | Manual                                |
| Hydraulics                                                           |     |                                       |
| Hydraulic pump type                                                  |     | Gear pump                             |
| Hydraulic flow - Pressure                                            |     | 69.50 l/min / 200 bar                 |
| High-Flow Option (I/min)                                             |     | 114.30 l/min                          |
| Orive hydraulic system pressure                                      |     | 380 bar                               |
| Tank capacities                                                      |     |                                       |
| Hydraulic oil                                                        |     | 73.80 l                               |
| Fuel tank                                                            |     | 102 l                                 |
| Noise and vibration                                                  |     |                                       |
| Vibration on hands/arms                                              |     | < 2.50 m/s <sup>2</sup>               |
| Miscellaneous                                                        |     |                                       |
| Safety cab homologation                                              |     | ROPS - FOPS level 1 cab               |