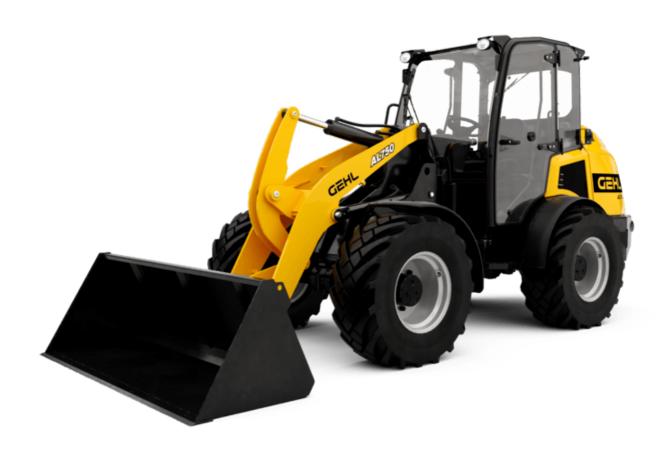

AL750 AL/ALT

**GEHL**®

| Capacities  Max. height of bucket pivot point  Max. lifting height (below forks)  Breakout force with bucket  Static tipping load with bucket - Straight with cab  Static tipping load with bucket - Full turn with 4-post canopy  Static tipping load with bucket - Full turn with cab  Static tipping load with pallet forks - Straight with cab  Static tipping load with pallet forks - Straight with 4-post canopy  Static tipping load with pallet forks - Full turn with 4-post canopy  Static tipping load with pallet forks - Full turn with 4-post canopy  Weight and dimensions  Unladen weight (with forks) with 4-post canopy  Unladen weight (with forks)  Wheelbase  Overall width of 4 posts canopy  Overall tab width  Overall height with 4 posts canopy  Overall height with 4 posts canopy | h35<br>h3<br>y<br>b22<br>b4<br>h38<br>h17<br>a4 | Métrico 3.47 m 3.28 m 5906 daN 3587 kg 2621 kg 2779 kg 2882 kg 2741 kg 2174 kg 3378 kg 4781 kg 4953 kg 2.06 m 1.45 m 2.48 m |
|----------------------------------------------------------------------------------------------------------------------------------------------------------------------------------------------------------------------------------------------------------------------------------------------------------------------------------------------------------------------------------------------------------------------------------------------------------------------------------------------------------------------------------------------------------------------------------------------------------------------------------------------------------------------------------------------------------------------------------------------------------------------------------------------------------------|-------------------------------------------------|-----------------------------------------------------------------------------------------------------------------------------|
| Max. lifting height (below forks) Breakout force with bucket Static tipping load with bucket - Straight with cab Static tipping load with bucket - Full turn with 4-post canopy Static tipping load with bucket - Full turn with cab Static tipping load with pallet forks - Straight with cab Static tipping load with pallet forks - Straight with 4-post canopy Static tipping load with pallet forks - Full turn with 4-post canopy Static tipping load with bucket - Straight with 4-post canopy Weight and dimensions Unladen weight (with forks) with 4-post canopy Unladen weight (with forks) Wheelbase Overall width of 4 posts canopy Overall cab width Overall height with 4 posts canopy                                                                                                          | y<br>b22<br>b4<br>h38<br>h17                    | 3.28 m 5906 daN 3587 kg 2621 kg 2779 kg 2882 kg 2741 kg 2174 kg 3378 kg  4781 kg 4953 kg 2.06 m 1.45 m                      |
| Max. lifting height (below forks) Breakout force with bucket Static tipping load with bucket - Straight with cab Static tipping load with bucket - Full turn with 4-post canopy Static tipping load with bucket - Full turn with cab Static tipping load with pallet forks - Straight with cab Static tipping load with pallet forks - Straight with 4-post canopy Static tipping load with pallet forks - Full turn with 4-post canopy Static tipping load with bucket - Straight with 4-post canopy Weight and dimensions Unladen weight (with forks) with 4-post canopy Unladen weight (with forks) Wheelbase Overall width of 4 posts canopy Overall cab width Overall height with 4 posts canopy                                                                                                          | y<br>b22<br>b4<br>h38<br>h17                    | 3.28 m 5906 daN 3587 kg 2621 kg 2779 kg 2882 kg 2741 kg 2174 kg 3378 kg  4781 kg 4953 kg 2.06 m 1.45 m                      |
| Breakout force with bucket Static tipping load with bucket - Straight with cab Static tipping load with bucket - Full turn with 4-post canopy Static tipping load with bucket - Full turn with cab Static tipping load with pallet forks - Straight with cab Static tipping load with pallet forks - Straight with 4-post canopy Static tipping load with pallet forks - Full turn with 4-post canopy Static tipping load with bucket - Straight with 4-post canopy  Weight and dimensions Unladen weight (with forks) with 4-post canopy Unladen weight (with forks) Wheelbase Overall width of 4 posts canopy Overall cab width Overall height with 4 posts canopy                                                                                                                                           | y<br>b22<br>b4<br>h38<br>h17                    | 5906 daN 3587 kg 2621 kg 2779 kg 2882 kg 2741 kg 2174 kg 3378 kg  4781 kg 4953 kg 2.06 m 1.45 m                             |
| Static tipping load with bucket - Straight with cab  Static tipping load with bucket - Full turn with 4-post canopy  Static tipping load with bucket - Full turn with cab  Static tipping load with pallet forks - Straight with cab  Static tipping load with pallet forks - Straight with 4-post canopy  Static tipping load with pallet forks - Full turn with 4-post canopy  Static tipping load with bucket - Straight with 4-post canopy  Weight and dimensions  Unladen weight (with forks) with 4-post canopy  Unladen weight (with forks)  Wheelbase  Overall width of 4 posts canopy  Overall cab width  Overall height with 4 posts canopy                                                                                                                                                          | b22<br>b4<br>h38<br>h17                         | 3587 kg 2621 kg 2779 kg 2882 kg 2741 kg 2174 kg 3378 kg  4781 kg 4953 kg 2.06 m 1.45 m                                      |
| Static tipping load with bucket - Full turn with 4-post canopy Static tipping load with bucket - Full turn with cab Static tipping load with pallet forks - Straight with cab Static tipping load with pallet forks - Straight with 4-post canopy Static tipping load with pallet forks - Full turn with 4-post canopy Static tipping load with bucket - Straight with 4-post canopy  Weight and dimensions Unladen weight (with forks) with 4-post canopy Unladen weight (with forks) Wheelbase Overall width of 4 posts canopy Overall cab width Overall height with 4 posts canopy                                                                                                                                                                                                                          | b22<br>b4<br>h38<br>h17                         | 2621 kg 2779 kg 2882 kg 2741 kg 2174 kg 3378 kg  4781 kg 4953 kg 2.06 m 1.45 m                                              |
| Static tipping load with bucket - Full turn with cab  Static tipping load with pallet forks - Straight with cab  Static tipping load with pallet forks - Straight with 4-post canopy  Static tipping load with pallet forks - Full turn with 4-post canopy  Static tipping load with bucket - Straight with 4-post canopy  Weight and dimensions  Unladen weight (with forks) with 4-post canopy  Unladen weight (with forks)  Wheelbase  Overall width of 4 posts canopy  Overall cab width  Overall height with 4 posts canopy                                                                                                                                                                                                                                                                               | b22<br>b4<br>h38<br>h17                         | 2779 kg 2882 kg 2741 kg 2174 kg 3378 kg  4781 kg 4953 kg 2.06 m 1.45 m                                                      |
| Static tipping load with pallet forks - Straight with cab Static tipping load with pallet forks - Straight with 4-post canopy Static tipping load with pallet forks - Full turn with 4-post canopy Static tipping load with bucket - Straight with 4-post canopy  Weight and dimensions Unladen weight (with forks) with 4-post canopy Unladen weight (with forks) Wheelbase Overall width of 4 posts canopy Overall cab width Overall height with 4 posts canopy                                                                                                                                                                                                                                                                                                                                              | b22<br>b4<br>h38<br>h17                         | 2882 kg<br>2741 kg<br>2174 kg<br>3378 kg<br>4781 kg<br>4953 kg<br>2.06 m<br>1.45 m                                          |
| Static tipping load with pallet forks - Straight with 4-post canopy Static tipping load with pallet forks - Full turn with 4-post canopy Static tipping load with bucket - Straight with 4-post canopy  Weight and dimensions  Unladen weight (with forks) with 4-post canopy  Unladen weight (with forks) Wheelbase Overall width of 4 posts canopy Overall cab width Overall height with 4 posts canopy                                                                                                                                                                                                                                                                                                                                                                                                      | b22<br>b4<br>h38<br>h17                         | 2741 kg<br>2174 kg<br>3378 kg<br>4781 kg<br>4953 kg<br>2.06 m<br>1.45 m                                                     |
| Static tipping load with pallet forks - Full turn with 4-post canopy Static tipping load with bucket - Straight with 4-post canopy  Weight and dimensions  Unladen weight (with forks) with 4-post canopy  Unladen weight (with forks)  Wheelbase  Overall width of 4 posts canopy  Overall cab width  Overall height with 4 posts canopy                                                                                                                                                                                                                                                                                                                                                                                                                                                                      | b22<br>b4<br>h38<br>h17                         | 2174 kg<br>3378 kg<br>4781 kg<br>4953 kg<br>2.06 m<br>1.45 m                                                                |
| Static tipping load with bucket - Straight with 4-post canopy  Weight and dimensions  Unladen weight (with forks) with 4-post canopy  Unladen weight (with forks)  Wheelbase  Overall width of 4 posts canopy  Overall cab width  Overall height with 4 posts canopy                                                                                                                                                                                                                                                                                                                                                                                                                                                                                                                                           | b22<br>b4<br>h38<br>h17                         | 3378 kg<br>4781 kg<br>4953 kg<br>2.06 m<br>1.45 m<br>1.45 m                                                                 |
| Weight and dimensions Unladen weight (with forks) with 4-post canopy Unladen weight (with forks) Wheelbase Overall width of 4 posts canopy Overall cab width Overall height with 4 posts canopy                                                                                                                                                                                                                                                                                                                                                                                                                                                                                                                                                                                                                | b22<br>b4<br>h38<br>h17                         | 4781 kg<br>4953 kg<br>2.06 m<br>1.45 m<br>1.45 m                                                                            |
| Unladen weight (with forks) with 4-post canopy Unladen weight (with forks) Wheelbase Overall width of 4 posts canopy Overall cab width Overall height with 4 posts canopy                                                                                                                                                                                                                                                                                                                                                                                                                                                                                                                                                                                                                                      | b22<br>b4<br>h38<br>h17                         | 4953 kg<br>2.06 m<br>1.45 m<br>1.45 m                                                                                       |
| Unladen weight (with forks) Wheelbase Overall width of 4 posts canopy Overall cab width Overall height with 4 posts canopy                                                                                                                                                                                                                                                                                                                                                                                                                                                                                                                                                                                                                                                                                     | b22<br>b4<br>h38<br>h17                         | 4953 kg<br>2.06 m<br>1.45 m<br>1.45 m                                                                                       |
| Wheelbase Overall width of 4 posts canopy Overall cab width Overall height with 4 posts canopy                                                                                                                                                                                                                                                                                                                                                                                                                                                                                                                                                                                                                                                                                                                 | b22<br>b4<br>h38<br>h17                         | 2.06 m<br>1.45 m<br>1.45 m                                                                                                  |
| Overall width of 4 posts canopy Overall cab width Overall height with 4 posts canopy                                                                                                                                                                                                                                                                                                                                                                                                                                                                                                                                                                                                                                                                                                                           | b22<br>b4<br>h38<br>h17                         | 1.45 m<br>1.45 m                                                                                                            |
| Overall cab width Overall height with 4 posts canopy                                                                                                                                                                                                                                                                                                                                                                                                                                                                                                                                                                                                                                                                                                                                                           | b4<br>h38<br>h17                                | 1.45 m                                                                                                                      |
| Overall height with 4 posts canopy                                                                                                                                                                                                                                                                                                                                                                                                                                                                                                                                                                                                                                                                                                                                                                             | h38<br>h17                                      |                                                                                                                             |
|                                                                                                                                                                                                                                                                                                                                                                                                                                                                                                                                                                                                                                                                                                                                                                                                                | h17                                             | 2 48 m                                                                                                                      |
| Overall height with cab                                                                                                                                                                                                                                                                                                                                                                                                                                                                                                                                                                                                                                                                                                                                                                                        |                                                 |                                                                                                                             |
|                                                                                                                                                                                                                                                                                                                                                                                                                                                                                                                                                                                                                                                                                                                                                                                                                | a4                                              | 2.48 m                                                                                                                      |
| Tilt-up angle                                                                                                                                                                                                                                                                                                                                                                                                                                                                                                                                                                                                                                                                                                                                                                                                  |                                                 | 45 °                                                                                                                        |
| Tilt-down angle                                                                                                                                                                                                                                                                                                                                                                                                                                                                                                                                                                                                                                                                                                                                                                                                | a5                                              | 45 °                                                                                                                        |
| External turning radius (over tyres)                                                                                                                                                                                                                                                                                                                                                                                                                                                                                                                                                                                                                                                                                                                                                                           | Wa1                                             | 3.41 m                                                                                                                      |
| Articulation angle                                                                                                                                                                                                                                                                                                                                                                                                                                                                                                                                                                                                                                                                                                                                                                                             | a19                                             | 45 °                                                                                                                        |
| Overall width less bucket                                                                                                                                                                                                                                                                                                                                                                                                                                                                                                                                                                                                                                                                                                                                                                                      | b1                                              | 1.74 m                                                                                                                      |
| Overall length - Less Bucket                                                                                                                                                                                                                                                                                                                                                                                                                                                                                                                                                                                                                                                                                                                                                                                   | 12                                              | 4.44 m                                                                                                                      |
| Ground clearance                                                                                                                                                                                                                                                                                                                                                                                                                                                                                                                                                                                                                                                                                                                                                                                               | m4                                              | 0.31 m                                                                                                                      |
| Engine                                                                                                                                                                                                                                                                                                                                                                                                                                                                                                                                                                                                                                                                                                                                                                                                         |                                                 |                                                                                                                             |
| Engine brand                                                                                                                                                                                                                                                                                                                                                                                                                                                                                                                                                                                                                                                                                                                                                                                                   |                                                 | Deutz                                                                                                                       |
| Engine model                                                                                                                                                                                                                                                                                                                                                                                                                                                                                                                                                                                                                                                                                                                                                                                                   |                                                 | TD 3.6 L4                                                                                                                   |
| Engine norm                                                                                                                                                                                                                                                                                                                                                                                                                                                                                                                                                                                                                                                                                                                                                                                                    |                                                 | Tier 4 final                                                                                                                |
| Number of cylinders / Capacity of cylinders                                                                                                                                                                                                                                                                                                                                                                                                                                                                                                                                                                                                                                                                                                                                                                    |                                                 | 4 - 3600 cm <sup>3</sup>                                                                                                    |
| I.C. Engine power rating / Power                                                                                                                                                                                                                                                                                                                                                                                                                                                                                                                                                                                                                                                                                                                                                                               |                                                 | 74.30 Hp / 55 kW                                                                                                            |
| Max. torque / Engine rotation                                                                                                                                                                                                                                                                                                                                                                                                                                                                                                                                                                                                                                                                                                                                                                                  |                                                 | 330 Nm / 2300 rpm                                                                                                           |
| Engine cooling system                                                                                                                                                                                                                                                                                                                                                                                                                                                                                                                                                                                                                                                                                                                                                                                          |                                                 | 2 radiators water + hydraulic oil                                                                                           |
| Transmission                                                                                                                                                                                                                                                                                                                                                                                                                                                                                                                                                                                                                                                                                                                                                                                                   |                                                 |                                                                                                                             |
| Transmission type                                                                                                                                                                                                                                                                                                                                                                                                                                                                                                                                                                                                                                                                                                                                                                                              |                                                 | Hydrostatic                                                                                                                 |
| Number of gears (forward / reverse)                                                                                                                                                                                                                                                                                                                                                                                                                                                                                                                                                                                                                                                                                                                                                                            |                                                 | 2 / 2                                                                                                                       |
| Max. travel speed (may vary according to applicable regulations)                                                                                                                                                                                                                                                                                                                                                                                                                                                                                                                                                                                                                                                                                                                                               |                                                 | 30 km/h                                                                                                                     |
| Travel speed (laden)                                                                                                                                                                                                                                                                                                                                                                                                                                                                                                                                                                                                                                                                                                                                                                                           |                                                 | 30 km/h                                                                                                                     |
| Differential lock                                                                                                                                                                                                                                                                                                                                                                                                                                                                                                                                                                                                                                                                                                                                                                                              |                                                 | Front and rear locking of the machine                                                                                       |
| Parking brake                                                                                                                                                                                                                                                                                                                                                                                                                                                                                                                                                                                                                                                                                                                                                                                                  |                                                 | Manual                                                                                                                      |
| Hydraulics                                                                                                                                                                                                                                                                                                                                                                                                                                                                                                                                                                                                                                                                                                                                                                                                     |                                                 |                                                                                                                             |
| Hydraulic pump type                                                                                                                                                                                                                                                                                                                                                                                                                                                                                                                                                                                                                                                                                                                                                                                            |                                                 | Gear pump                                                                                                                   |
| Hydraulic flow - Pressure                                                                                                                                                                                                                                                                                                                                                                                                                                                                                                                                                                                                                                                                                                                                                                                      |                                                 | 69.50 l/min / 200 bar                                                                                                       |
| High-Flow Option (I/min)                                                                                                                                                                                                                                                                                                                                                                                                                                                                                                                                                                                                                                                                                                                                                                                       |                                                 | 114.30 l/min                                                                                                                |
| Drive hydraulic system pressure                                                                                                                                                                                                                                                                                                                                                                                                                                                                                                                                                                                                                                                                                                                                                                                |                                                 | 380 bar                                                                                                                     |
| Tank capacities                                                                                                                                                                                                                                                                                                                                                                                                                                                                                                                                                                                                                                                                                                                                                                                                |                                                 | 333 541                                                                                                                     |
| Hydraulic oil                                                                                                                                                                                                                                                                                                                                                                                                                                                                                                                                                                                                                                                                                                                                                                                                  |                                                 | 73.80 l                                                                                                                     |
| Fuel tank                                                                                                                                                                                                                                                                                                                                                                                                                                                                                                                                                                                                                                                                                                                                                                                                      |                                                 | 73.80 t                                                                                                                     |
| Noise and vibration                                                                                                                                                                                                                                                                                                                                                                                                                                                                                                                                                                                                                                                                                                                                                                                            |                                                 | 102 t                                                                                                                       |
| Vibration on hands/arms                                                                                                                                                                                                                                                                                                                                                                                                                                                                                                                                                                                                                                                                                                                                                                                        |                                                 | < 2.50 m/s²                                                                                                                 |
| Miscellaneous                                                                                                                                                                                                                                                                                                                                                                                                                                                                                                                                                                                                                                                                                                                                                                                                  |                                                 | < 2.30 III/5-                                                                                                               |
|                                                                                                                                                                                                                                                                                                                                                                                                                                                                                                                                                                                                                                                                                                                                                                                                                |                                                 | ROPS - FOPS level 1 cab                                                                                                     |
| Safety cab homologation                                                                                                                                                                                                                                                                                                                                                                                                                                                                                                                                                                                                                                                                                                                                                                                        |                                                 | KUPS - FUPS level 1 Cap                                                                                                     |