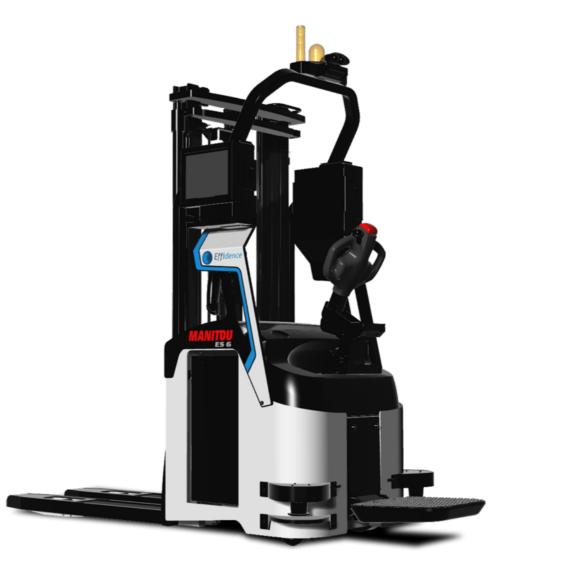

Metri MANITOU AMR ES612 Electrical Carried 1200 kg 600 mm 696 mm / 736 mm 1457 mm Polyurethane 2/4 1 531 mm 380 mm 2160 mm 1010 mm 800 mm 60 mm / 185 mm / 1150 mm 700 mm 30 mm 2999 mm 2143 mm 6 km/h / 6 km/h 0.18 m/s / 0.30 m/s 0.27 m/s / 0.22 m/s 7 % / 10 % Electro magnetic 1.50 kW 3 kW DIN 43535-B 24 V / 270 Ah 375 A 255 kg 305 kg Variator 70 dB