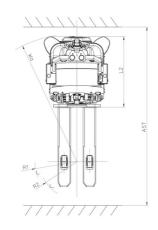

4

|       | Technical characteristics                                                                 |           |
|-------|-------------------------------------------------------------------------------------------|-----------|
| 1.1   | Manufacturer                                                                              |           |
| 1.2   | Model Name                                                                                |           |
| 1.3   | Power source                                                                              |           |
| 1.4   | Operator type                                                                             |           |
| 1.5   | Max. capacity                                                                             | Q         |
| 1.6   | Load center of gravity                                                                    | с         |
| 1.8   | Load distance, centre of drive axle to fork (low/raised) - Low position / Raised position | x / Q     |
| 1.9   | Wheelbase                                                                                 | у         |
|       | Wheels                                                                                    |           |
| 3.1   | Tires type                                                                                |           |
| 3.5   | Number of front wheels / rear wheels                                                      |           |
| 3.5.2 | Number of drive wheels                                                                    |           |
| 3.6   | Front wheel gauge                                                                         | b10       |
| 3.7   | Rear wheel gauge                                                                          | b11       |
|       | Dimensions                                                                                |           |
| 4.19  | Overall length                                                                            | 11        |
| 4.20  | Length to face of forks                                                                   | 12        |
| 4.21  | Overall width                                                                             | b1        |
| 4.22  | Forks section / width / length                                                            | s / e / l |
| 4.24  | Fork carriage width                                                                       | b3        |
| 4.32  | Ground clearance at centre of wheelbase                                                   | m2        |
| 4.33  | Aisle Width for pallets 1000 x 1200 crossways                                             | Ast       |
| 4.35  | Turning radius                                                                            | Wa        |
|       | Performances                                                                              |           |
| 5.1   | Travel speed (laden / unladen)                                                            |           |
| 5.2   | Lifting speed (laden / unladen)                                                           |           |
| 5.3   | Lowering speed (laden / unladen)                                                          |           |
| 5.8   | Max Gradeability (laden / unladen)                                                        |           |
| 5.10  | Service brake                                                                             |           |
|       | Engine                                                                                    |           |
| 6.1   | Drive motor rating S2 60 min                                                              |           |
| 6.2   | Lift motor rating at S3 15%                                                               |           |
| 6.3   | Battery according to DIN 43531/35/36 A, B, C                                              |           |
| 6.4   | Battery voltage / capacity                                                                |           |
| 6.4.1 | Battery max. capacity                                                                     |           |
| 6.5   | Battery weight (+/- 5%)                                                                   |           |
| 6.5.1 | Battery max. weight                                                                       |           |
|       | Miscellaneous                                                                             |           |
| 8.1   | Type of drive control                                                                     |           |
| 8.4   | Sound level at the driver's ear according to DIN 12 053                                   |           |