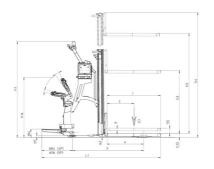

## AMR ES 612 - Dimensional drawing

4

|       | Technical characteristics                                                                 |           |
|-------|-------------------------------------------------------------------------------------------|-----------|
| 1.1   | Manufacturer                                                                              |           |
| 1.2   | Model Name                                                                                |           |
| 1.3   | Power source                                                                              |           |
| 1.4   | Operator type                                                                             |           |
| 1.5   | Max. capacity                                                                             | Q         |
| 1.6   | Load center of gravity                                                                    | с         |
| 1.8   | Load distance, centre of drive axle to fork (low/raised) - Low position / Raised position | x / Q     |
| 1.9   | Wheelbase                                                                                 | у         |
|       | Wheels                                                                                    |           |
| 3.1   | Tires type                                                                                |           |
| 3.5   | Number of front wheels / rear wheels                                                      |           |
| 3.5.2 | Number of drive wheels                                                                    |           |
| 3.6   | Front wheel gauge                                                                         | b10       |
| 3.7   | Rear wheel gauge                                                                          | b11       |
|       | Dimensions                                                                                |           |
| 4.19  | Overall length                                                                            | 11        |
| 4.20  | Length to face of forks                                                                   | 12        |
| 4.21  | Overall width                                                                             | b1        |
| 4.22  | Forks section / width / length                                                            | s / e / l |
| 4.24  | Fork carriage width                                                                       | b3        |
| 4.32  | Ground clearance at centre of wheelbase                                                   | m2        |
| 4.33  | Aisle Width for pallets 1000 x 1200 crossways                                             | Ast       |
| 4.35  | Turning radius                                                                            | Wa        |
|       | Performances                                                                              |           |
| 5.1   | Travel speed (laden / unladen)                                                            |           |
| 5.2   | Lifting speed (laden / unladen)                                                           |           |
| 5.3   | Lowering speed (laden / unladen)                                                          |           |
| 5.8   | Max Gradeability (laden / unladen)                                                        |           |
| 5.10  | Service brake                                                                             |           |
|       | Engine                                                                                    |           |
| 6.1   | Drive motor rating S2 60 min                                                              |           |
| 6.2   | Lift motor rating at S3 15%                                                               |           |
| 6.3   | Battery according to DIN 43531/35/36 A, B, C                                              |           |
| 6.4   | Battery voltage / capacity                                                                |           |
| 6.4.1 | Battery max. capacity                                                                     |           |
| 6.5   | Battery weight (+/- 5%)                                                                   |           |
| 6.5.1 | Battery max. weight                                                                       |           |
|       | Miscellaneous                                                                             |           |
| 8.1   | Type of drive control                                                                     |           |
| 8.4   | Sound level at the driver's ear according to DIN 12 053                                   |           |