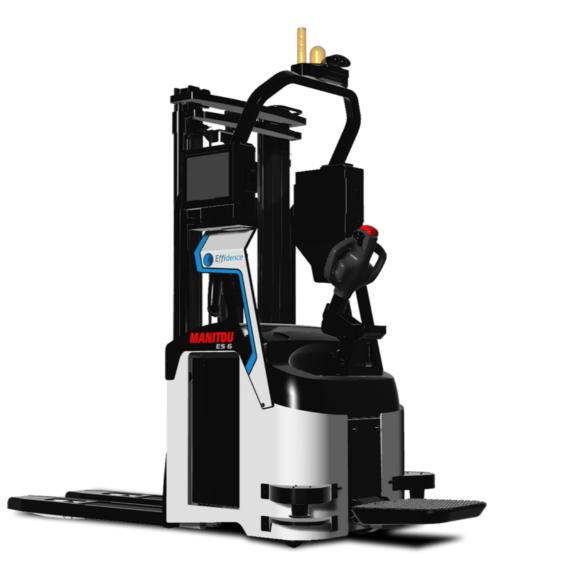

## **AMR ES 612**

MANITOU AMR ES612 Electrical - Lead Carried 1200 kg 600 mm 696 mm / 736 mm 1457 mm Polyurethane 2/4 1 531 mm 380 mm 2160 mm 1010 mm 800 mm 60 mm / 185 mm / 1150 mm 700 mm 30 mm 2999 mm 2143 mm 6 km/h / 6 km/h 0.18 m/s / 0.30 m/s 0.27 m/s / 0.22 m/s 7 % / 10 % Electro magnetic 1.50 kW 3 kW DIN 43535-B 24 V / 270 Ah 375 A 255 kg 305 kg Variator 70 dB