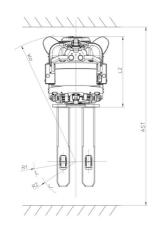

|       | Technical characteristics                                                                 |           |
|-------|-------------------------------------------------------------------------------------------|-----------|
| 1.1   | Manufacturer                                                                              |           |
| 1.2   | Model Name                                                                                |           |
| 1.3   | Power source                                                                              |           |
| 1.4   | Operator type                                                                             |           |
| 1.5   | Max. capacity                                                                             | Q         |
| 1.6   | Load center of gravity                                                                    | С         |
| 1.8   | Load distance, centre of drive axle to fork (low/raised) - Low position / Raised position | x / Q     |
| 1.9   | Wheelbase                                                                                 | У         |
|       | Wheels                                                                                    |           |
| 3.1   | Tires type                                                                                |           |
| 3.5   | Number of front wheels / rear wheels                                                      |           |
| 3.5.2 | Number of drive wheels                                                                    |           |
| 3.6   | Front wheel gauge                                                                         | b10       |
| 3.7   | Rear wheel gauge                                                                          | b11       |
|       | Dimensions                                                                                |           |
| 4.19  | Overall length                                                                            | 11        |
| 4.20  | Length to face of forks                                                                   | 12        |
| 4.21  | Overall width                                                                             | b1        |
| 4.22  | Forks section / width / length                                                            | s / e / l |
| 4.24  | Fork carriage width                                                                       | b3        |
| 4.32  | Ground clearance at centre of wheelbase                                                   | m2        |
| 4.33  | Aisle Width for pallets 1000 x 1200 crossways                                             | Ast       |
| 4.35  | Turning radius                                                                            | Wa        |
|       | Performances                                                                              |           |
| 5.1   | Travel speed (laden / unladen)                                                            |           |
| 5.2   | Lifting speed (laden / unladen)                                                           |           |
| 5.3   | Lowering speed (laden / unladen)                                                          |           |
| 5.8   | Max Gradeability (laden / unladen)                                                        |           |
| 5.10  | Service brake                                                                             |           |
|       | Engine                                                                                    |           |
| 6.1   | Drive motor rating S2 60 min                                                              |           |
| 6.2   | Lift motor rating at S3 15%                                                               |           |
| 6.3   | Battery according to DIN 43531/35/36 A, B, C                                              |           |
| 6.4   | Battery voltage / capacity                                                                |           |
| 6.4.1 | Battery max. capacity                                                                     |           |
| 6.5   | Battery weight (+/- 5%)                                                                   |           |
| 6.5.1 | Battery max. weight                                                                       |           |
|       | Miscellaneous                                                                             |           |
| 8.1   | Type of drive control                                                                     |           |
| 8.4   | Sound level at the driver's ear according to DIN 12 053                                   |           |

## AMR ES 612 - Dimensional drawing