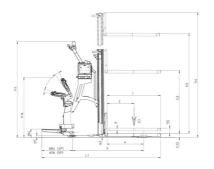

|       | Technical characteristics                                                                 |           |
|-------|-------------------------------------------------------------------------------------------|-----------|
| 1.1   | Manufacturer                                                                              |           |
| 1.2   | Model Name                                                                                |           |
| 1.3   | Power source                                                                              |           |
| 1.4   | Operator type                                                                             |           |
| 1.5   | Max. capacity                                                                             | Q         |
| 1.6   | Load center of gravity                                                                    | С         |
| 1.8   | Load distance, centre of drive axle to fork (low/raised) - Low position / Raised position | x / Q     |
| 1.9   | Wheelbase                                                                                 | У         |
|       | Wheels                                                                                    |           |
| 3.1   | Tires type                                                                                |           |
| 3.5   | Number of front wheels / rear wheels                                                      |           |
| 3.5.2 | Number of drive wheels                                                                    |           |
| 3.6   | Front wheel gauge                                                                         | b10       |
| 3.7   | Rear wheel gauge                                                                          | b11       |
|       | Dimensions                                                                                |           |
| 4.19  | Overall length                                                                            | 11        |
| 4.20  | Length to face of forks                                                                   | 12        |
| 4.21  | Overall width                                                                             | b1        |
| 4.22  | Forks section / width / length                                                            | s / e / l |
| 4.24  | Fork carriage width                                                                       | b3        |
| 4.32  | Ground clearance at centre of wheelbase                                                   | m2        |
| 4.33  | Aisle Width for pallets 1000 x 1200 crossways                                             | Ast       |
| 4.35  | Turning radius                                                                            | Wa        |
|       | Performances                                                                              |           |
| 5.1   | Travel speed (laden / unladen)                                                            |           |
| 5.2   | Lifting speed (laden / unladen)                                                           |           |
| 5.3   | Lowering speed (laden / unladen)                                                          |           |
| 5.8   | Max Gradeability (laden / unladen)                                                        |           |
| 5.10  | Service brake                                                                             |           |
|       | Engine                                                                                    |           |
| 6.1   | Drive motor rating S2 60 min                                                              |           |
| 6.2   | Lift motor rating at S3 15%                                                               |           |
| 6.3   | Battery according to DIN 43531/35/36 A, B, C                                              |           |
| 6.4   | Battery voltage / capacity                                                                |           |
| 6.4.1 | Battery max. capacity                                                                     |           |
| 6.5   | Battery weight (+/- 5%)                                                                   |           |
| 6.5.1 | Battery max. weight                                                                       |           |
|       | Miscellaneous                                                                             |           |
| 8.1   | Type of drive control                                                                     |           |
| 8.4   | Sound level at the driver's ear according to DIN 12 053                                   |           |

## AMR ES 612 - Dimensional drawing

## Characteristics of masts and residual capacities

| Full Visibility Duplex (FVD)    |    | FVD 29 | FVD 34 | FVD 38 | FVD 43 |
|---------------------------------|----|--------|--------|--------|--------|
| h1 - Mast lowered height        | mm | 1953   | 2203   | 2403   | 2653   |
| h3 - Mast lifting height        | mm | 2936   | 3436   | 3836   | 4336   |
| h4 - Mast extended height       | mm | 3390   | 3890   | 4290   | 4790   |
| Residual capacity at max height | kg | 1200   | 1050   | 800    | 650    |