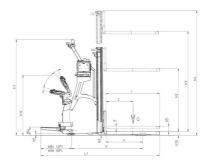

## AMR ES 612 - Dimensional drawing

## Characteristics of masts and residual capacities

| Full Visibility Duplex (FVD)    |    | FVD 29 | FVD 34 | FVD 38 | FVD 43 |
|---------------------------------|----|--------|--------|--------|--------|
| h1 - Mast lowered height        | mm | 1953   | 2203   | 2403   | 2653   |
| h3 - Mast lifting height        | mm | 2936   | 3436   | 3836   | 4336   |
| h4 - Mast extended height       | mm | 3390   | 3890   | 4290   | 4790   |
| Residual capacity at max height | kg | 1200   | 1050   | 800    | 650    |