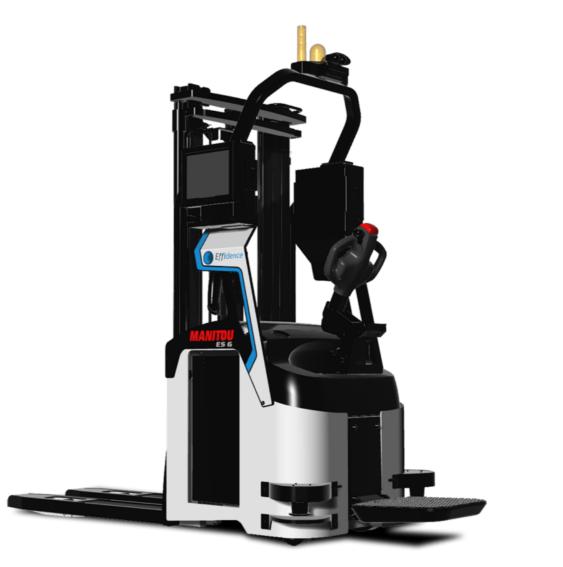

Technical sheet :

## **AMR ES 612**

|       | Technical characteristics                                                                 |           |  |
|-------|-------------------------------------------------------------------------------------------|-----------|--|
| 1.1   | Manufacturer                                                                              |           |  |
| 1.2   | Model Name                                                                                |           |  |
| 1.3   | Power source                                                                              |           |  |
| 1.4   | Operator type                                                                             |           |  |
| 1.5   | Max. capacity                                                                             | Q         |  |
| 1.6   | Load center of gravity                                                                    | С         |  |
| 1.8   | Load distance, centre of drive axle to fork (low/raised) - Low position / Raised position | x / Q     |  |
| 1.9   | Wheelbase                                                                                 | у         |  |
|       | Wheels                                                                                    |           |  |
| 3.1   | Tires type                                                                                |           |  |
| 3.5   | Number of front wheels / rear wheels                                                      |           |  |
| 3.5.2 | Number of drive wheels                                                                    |           |  |
| 3.6   | Front wheel gauge                                                                         | b10       |  |
| 3.7   | Rear wheel gauge                                                                          | b11       |  |
|       | Dimensions                                                                                |           |  |
| 4.19  | Overall length                                                                            | 11        |  |
| 4.20  | Length to face of forks                                                                   | 12        |  |
| 4.21  | Overall width                                                                             | b1        |  |
| 4.22  | Forks section / width / length                                                            | s / e / l |  |
| 4.24  | Fork carriage width                                                                       | b3        |  |
| 4.32  | Ground clearance at centre of wheelbase                                                   | m2        |  |
| 4.33  | Aisle Width for pallets 1000 x 1200 crossways                                             | Ast       |  |
| 4.35  | Turning radius                                                                            | Wa        |  |
|       | Performances                                                                              |           |  |
| 5.1   | Travel speed (laden / unladen)                                                            |           |  |
| 5.2   | Lifting speed (laden / unladen)                                                           |           |  |
| 5.3   | Lowering speed (laden / unladen)                                                          |           |  |
| 5.8   | Max Gradeability (laden / unladen)                                                        |           |  |
| 5.10  | Service brake                                                                             |           |  |
|       | Engine                                                                                    |           |  |
| 6.1   | Drive motor rating S2 60 min                                                              |           |  |
| 6.2   | Lift motor rating at S3 15%                                                               |           |  |
| 6.3   | Battery according to DIN 43531/35/36 A, B, C                                              |           |  |
| 6.4   | Battery voltage / capacity                                                                |           |  |
| 6.4.1 | Battery max. capacity                                                                     |           |  |
| 6.5   | Battery weight (+/- 5%)                                                                   |           |  |
| 6.5.1 | Battery max. weight                                                                       |           |  |
|       | Miscellaneous                                                                             |           |  |
| 8.1   | Type of drive control                                                                     |           |  |
| 8.4   | Sound level at the driver's ear according to DIN 12 053                                   |           |  |
|       |                                                                                           |           |  |

|       | incure                   |
|-------|--------------------------|
|       | MANITOU                  |
|       | AMR ES612                |
|       | Electrical               |
|       | Carried                  |
| Q     | 1200 kg                  |
| с     | 600 mm                   |
| x / Q | 696 mm / 736 mm          |
| у     | 1457 mm                  |
|       |                          |
|       | Polyurethane             |
|       | 2 / 4                    |
|       | 1                        |
| b10   | 531 mm                   |
| b11   | 380 mm                   |
|       |                          |
| 11    | 2160 mm                  |
| 12    | 1010 mm                  |
| b1    | 800 mm                   |
| s/e/l | 60 mm / 185 mm / 1150 mm |
| b3    | 700 mm                   |
| m2    | 30 mm                    |
| Ast   | 2999 mm                  |
| Wa    | 2143 mm                  |
|       |                          |
|       | 6 km/h / 6 km/h          |
|       | 0.18 m/s / 0.30 m/s      |
|       | 0.27 m/s / 0.22 m/s      |
|       | 7 % / 10 %               |
|       | Electro magnetic         |
|       |                          |
|       | 1.50 kW                  |
|       | 3 kW                     |
|       | DIN 43535-B              |
|       | 24 V / 270 Ah            |
|       | 375 A                    |
|       | 255 kg                   |
|       | 305 kg                   |
|       |                          |
|       | Variator                 |
|       | 70 dB                    |
|       |                          |

AMR ES 612 Created on July 16, 2025 at 11:16 PM UTC