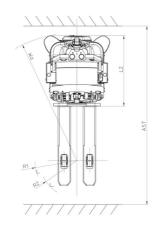

## **AMR ES 612**

|       | Technical characteristics                                                                 |           |  |
|-------|-------------------------------------------------------------------------------------------|-----------|--|
| 1.1   | Manufacturer                                                                              |           |  |
| 1.2   | Model Name                                                                                |           |  |
| 1.3   | Power source                                                                              |           |  |
| 1.4   | Operator type                                                                             |           |  |
| 1.5   | Max. capacity                                                                             | Q         |  |
| 1.6   | Load center of gravity                                                                    | С         |  |
| 1.8   | Load distance, centre of drive axle to fork (low/raised) - Low position / Raised position | x / Q     |  |
| 1.9   | Wheelbase                                                                                 | у         |  |
|       | Wheels                                                                                    |           |  |
| 3.1   | Tires type                                                                                |           |  |
| 3.5   | Number of front wheels / rear wheels                                                      |           |  |
| 3.5.2 | Number of drive wheels                                                                    |           |  |
| 3.6   | Front wheel gauge                                                                         | b10       |  |
| 3.7   | Rear wheel gauge                                                                          | b11       |  |
|       | Dimensions                                                                                |           |  |
| 4.19  | Overall length                                                                            | 11        |  |
| 4.20  | Length to face of forks                                                                   | 12        |  |
| 4.21  | Overall width                                                                             | b1        |  |
| 4.22  | Forks section / width / length                                                            | s / e / l |  |
| 4.24  | Fork carriage width                                                                       | b3        |  |
| 4.32  | Ground clearance at centre of wheelbase                                                   | m2        |  |
| 4.33  | Aisle Width for pallets 1000 x 1200 crossways                                             | Ast       |  |
| 4.35  | Turning radius                                                                            | Wa        |  |
|       | Performances                                                                              |           |  |
| 5.1   | Travel speed (laden / unladen)                                                            |           |  |
| 5.2   | Lifting speed (laden / unladen)                                                           |           |  |
| 5.3   | Lowering speed (laden / unladen)                                                          |           |  |
| 5.8   | Max Gradeability (laden / unladen)                                                        |           |  |
| 5.10  | Service brake                                                                             |           |  |
|       | Engine                                                                                    |           |  |
| 6.1   | Drive motor rating S2 60 min                                                              |           |  |
| 6.2   | Lift motor rating at S3 15%                                                               |           |  |
| 6.3   | Battery according to DIN 43531/35/36 A, B, C                                              |           |  |
| 6.4   | Battery voltage / capacity                                                                |           |  |
| 6.4.1 | Battery max. capacity                                                                     |           |  |
| 6.5   | Battery weight (+/- 5%)                                                                   |           |  |
| 6.5.1 | Battery max. weight                                                                       |           |  |
|       | Miscellaneous                                                                             |           |  |
| 8.1   | Type of drive control                                                                     |           |  |
| 8.4   | Sound level at the driver's ear according to DIN 12 053                                   |           |  |
|       |                                                                                           |           |  |

|       | incure                   |
|-------|--------------------------|
|       | MANITOU                  |
|       | AMR ES612                |
|       | Electrical               |
|       | Carried                  |
| Q     | 1200 kg                  |
| с     | 600 mm                   |
| x / Q | 696 mm / 736 mm          |
| у     | 1457 mm                  |
|       |                          |
|       | Polyurethane             |
|       | 2 / 4                    |
|       | 1                        |
| b10   | 531 mm                   |
| b11   | 380 mm                   |
|       |                          |
| 11    | 2160 mm                  |
| 12    | 1010 mm                  |
| b1    | 800 mm                   |
| s/e/l | 60 mm / 185 mm / 1150 mm |
| b3    | 700 mm                   |
| m2    | 30 mm                    |
| Ast   | 2999 mm                  |
| Wa    | 2143 mm                  |
|       |                          |
|       | 6 km/h / 6 km/h          |
|       | 0.18 m/s / 0.30 m/s      |
|       | 0.27 m/s / 0.22 m/s      |
|       | 7 % / 10 %               |
|       | Electro magnetic         |
|       |                          |
|       | 1.50 kW                  |
|       | 3 kW                     |
|       | DIN 43535-B              |
|       | 24 V / 270 Ah            |
|       | 375 A                    |
|       | 255 kg                   |
|       | 305 kg                   |
|       |                          |
|       | Variator                 |
|       | 70 dB                    |
|       |                          |