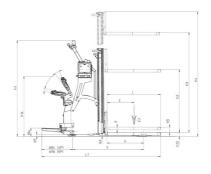

## Characteristics of masts and residual capacities

| Full Visibility Duplex (FVD)    |    | FVD 29 | FVD 34 | FVD 38 | FVD 43 |
|---------------------------------|----|--------|--------|--------|--------|
| h1 - Mast lowered height        | mm | 1953   | 2203   | 2403   | 2653   |
| h3 - Mast lifting height        | mm | 2936   | 3436   | 3836   | 4336   |
| h4 - Mast extended height       | mm | 3390   | 3890   | 4290   | 4790   |
| Residual capacity at max height | kg | 1200   | 1050   | 800    | 650    |

## **AMR ES 612**

|       |                                                                                           | AMR ES 612 CIE | AMR ES 612 Created on May 17, 2024 at 4.51.43 AM 010 |  |  |
|-------|-------------------------------------------------------------------------------------------|----------------|------------------------------------------------------|--|--|
|       | Technical characteristics                                                                 |                | Metric                                               |  |  |
| 1.1   | Manufacturer                                                                              |                | MANITOU                                              |  |  |
| 1.2   | Model Name                                                                                |                | AMR ES612                                            |  |  |
| 1.3   | Power source                                                                              |                | Electrical                                           |  |  |
| 1.4   | Operator type                                                                             |                | Carried                                              |  |  |
| 1.5   | Max. capacity                                                                             | Q              | 1200 kg                                              |  |  |
| 1.6   | Load center of gravity                                                                    | С              | 600 mm                                               |  |  |
| 1.8   | Load distance, centre of drive axle to fork (low/raised) - Low position / Raised position | x / Q          | 696 mm / 736 mm                                      |  |  |
| 1.9   | Wheelbase                                                                                 | у              | 1457 mm                                              |  |  |
|       | Wheels                                                                                    |                |                                                      |  |  |
| 3.1   | Tires type                                                                                |                | Polyurethane                                         |  |  |
| 3.5   | Number of front wheels / rear wheels                                                      |                | 2 / 4                                                |  |  |
| 3.5.2 | Number of drive wheels                                                                    |                | 1                                                    |  |  |
| 3.6   | Front wheel gauge                                                                         | b10            | 531 mm                                               |  |  |
| 3.7   | Rear wheel gauge                                                                          | b11            | 380 mm                                               |  |  |
|       | Dimensions                                                                                |                |                                                      |  |  |
| 4.19  | Overall length                                                                            | l1             | 2160 mm                                              |  |  |
| 4.20  | Length to face of forks                                                                   | 12             | 1010 mm                                              |  |  |
| 4.21  | Overall width                                                                             | b1             | 800 mm                                               |  |  |
| 4.22  | Forks section / width / length                                                            | s / e / l      | 60 mm / 185 mm / 1150 mm                             |  |  |
| 4.24  | Fork carriage width                                                                       | b3             | 700 mm                                               |  |  |
| 4.32  | Ground clearance at centre of wheelbase                                                   | m2             | 30 mm                                                |  |  |
| 4.33  | Aisle Width for pallets 1000 x 1200 crossways                                             | Ast            | 2999 mm                                              |  |  |
| 4.35  | Turning radius                                                                            | Wa             | 2143 mm                                              |  |  |
|       | Performances                                                                              |                |                                                      |  |  |
| 5.1   | Travel speed (laden / unladen)                                                            |                | 6 km/h / 6 km/h                                      |  |  |
| 5.2   | Lifting speed (laden / unladen)                                                           |                | 0.18 m/s / 0.30 m/s                                  |  |  |
| 5.3   | Lowering speed (laden / unladen)                                                          |                | 0.27 m/s / 0.22 m/s                                  |  |  |
| 5.8   | Max Gradeability (laden / unladen)                                                        |                | 7 % / 10 %                                           |  |  |
| 5.10  | Service brake                                                                             |                | Electro magnetic                                     |  |  |
|       | Engine                                                                                    |                |                                                      |  |  |
| 6.1   | Drive motor rating S2 60 min                                                              |                | 1.50 kW                                              |  |  |
| 6.2   | Lift motor rating at S3 15%                                                               |                | 3 kW                                                 |  |  |
| 6.3   | Battery according to DIN 43531/35/36 A, B, C                                              |                | DIN 43535-B                                          |  |  |
| 6.4   | Battery voltage / capacity                                                                |                | 24 V / 270 Ah                                        |  |  |
| 6.4.1 | Battery max. capacity                                                                     |                | 375 A                                                |  |  |
| 6.5   | Battery weight (+/- 5%)                                                                   |                | 255 kg                                               |  |  |
| 6.5.1 | Battery max. weight                                                                       | 305 kg         |                                                      |  |  |
|       | Miscellaneous                                                                             |                |                                                      |  |  |
| 8.1   | Type of drive control                                                                     |                | Variator                                             |  |  |
| 8.4   | Sound level at the driver's ear according to DIN 12 053                                   |                | 70 dB                                                |  |  |