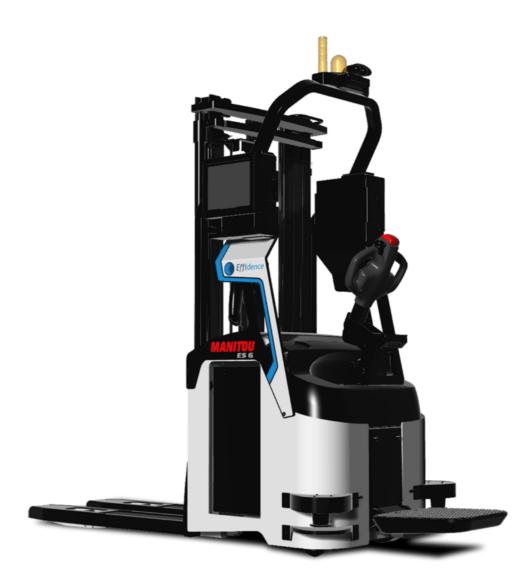

## **AMR ES 612**

|       |                                                                                           | AMR ES 612 CIE | AMR ES 612 Created on May 17, 2024 at 4.51.43 AM 010 |  |  |
|-------|-------------------------------------------------------------------------------------------|----------------|------------------------------------------------------|--|--|
|       | Technical characteristics                                                                 |                | Metric                                               |  |  |
| 1.1   | Manufacturer                                                                              |                | MANITOU                                              |  |  |
| 1.2   | Model Name                                                                                |                | AMR ES612                                            |  |  |
| 1.3   | Power source                                                                              |                | Electrical                                           |  |  |
| 1.4   | Operator type                                                                             |                | Carried                                              |  |  |
| 1.5   | Max. capacity                                                                             | Q              | 1200 kg                                              |  |  |
| 1.6   | Load center of gravity                                                                    | С              | 600 mm                                               |  |  |
| 1.8   | Load distance, centre of drive axle to fork (low/raised) - Low position / Raised position | x / Q          | 696 mm / 736 mm                                      |  |  |
| 1.9   | Wheelbase                                                                                 | у              | 1457 mm                                              |  |  |
|       | Wheels                                                                                    |                |                                                      |  |  |
| 3.1   | Tires type                                                                                |                | Polyurethane                                         |  |  |
| 3.5   | Number of front wheels / rear wheels                                                      |                | 2 / 4                                                |  |  |
| 3.5.2 | Number of drive wheels                                                                    |                | 1                                                    |  |  |
| 3.6   | Front wheel gauge                                                                         | b10            | 531 mm                                               |  |  |
| 3.7   | Rear wheel gauge                                                                          | b11            | 380 mm                                               |  |  |
|       | Dimensions                                                                                |                |                                                      |  |  |
| 4.19  | Overall length                                                                            | l1             | 2160 mm                                              |  |  |
| 4.20  | Length to face of forks                                                                   | 12             | 1010 mm                                              |  |  |
| 4.21  | Overall width                                                                             | b1             | 800 mm                                               |  |  |
| 4.22  | Forks section / width / length                                                            | s / e / l      | 60 mm / 185 mm / 1150 mm                             |  |  |
| 4.24  | Fork carriage width                                                                       | b3             | 700 mm                                               |  |  |
| 4.32  | Ground clearance at centre of wheelbase                                                   | m2             | 30 mm                                                |  |  |
| 4.33  | Aisle Width for pallets 1000 x 1200 crossways                                             | Ast            | 2999 mm                                              |  |  |
| 4.35  | Turning radius                                                                            | Wa             | 2143 mm                                              |  |  |
|       | Performances                                                                              |                |                                                      |  |  |
| 5.1   | Travel speed (laden / unladen)                                                            |                | 6 km/h / 6 km/h                                      |  |  |
| 5.2   | Lifting speed (laden / unladen)                                                           |                | 0.18 m/s / 0.30 m/s                                  |  |  |
| 5.3   | Lowering speed (laden / unladen)                                                          |                | 0.27 m/s / 0.22 m/s                                  |  |  |
| 5.8   | Max Gradeability (laden / unladen)                                                        |                | 7 % / 10 %                                           |  |  |
| 5.10  | Service brake                                                                             |                | Electro magnetic                                     |  |  |
|       | Engine                                                                                    |                |                                                      |  |  |
| 6.1   | Drive motor rating S2 60 min                                                              |                | 1.50 kW                                              |  |  |
| 6.2   | Lift motor rating at S3 15%                                                               |                | 3 kW                                                 |  |  |
| 6.3   | Battery according to DIN 43531/35/36 A, B, C                                              |                | DIN 43535-B                                          |  |  |
| 6.4   | Battery voltage / capacity                                                                |                | 24 V / 270 Ah                                        |  |  |
| 6.4.1 | Battery max. capacity                                                                     |                | 375 A                                                |  |  |
| 6.5   | Battery weight (+/- 5%)                                                                   |                | 255 kg                                               |  |  |
| 6.5.1 | Battery max. weight                                                                       | 305 kg         |                                                      |  |  |
|       | Miscellaneous                                                                             |                |                                                      |  |  |
| 8.1   | Type of drive control                                                                     |                | Variator                                             |  |  |
| 8.4   | Sound level at the driver's ear according to DIN 12 053                                   |                | 70 dB                                                |  |  |