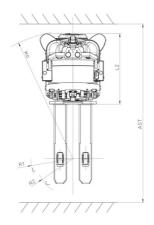

## AMR ES 612 - Dimensional drawing

## **AMR ES 612**

|       |                                                                                           | AMR ES 612 CIE | AMR ES 612 Created on May 17, 2024 at 4.51.43 AM 010 |  |  |
|-------|-------------------------------------------------------------------------------------------|----------------|------------------------------------------------------|--|--|
|       | Technical characteristics                                                                 |                | Metric                                               |  |  |
| 1.1   | Manufacturer                                                                              |                | MANITOU                                              |  |  |
| 1.2   | Model Name                                                                                |                | AMR ES612                                            |  |  |
| 1.3   | Power source                                                                              |                | Electrical                                           |  |  |
| 1.4   | Operator type                                                                             |                | Carried                                              |  |  |
| 1.5   | Max. capacity                                                                             | Q              | 1200 kg                                              |  |  |
| 1.6   | Load center of gravity                                                                    | С              | 600 mm                                               |  |  |
| 1.8   | Load distance, centre of drive axle to fork (low/raised) - Low position / Raised position | x / Q          | 696 mm / 736 mm                                      |  |  |
| 1.9   | Wheelbase                                                                                 | у              | 1457 mm                                              |  |  |
|       | Wheels                                                                                    |                |                                                      |  |  |
| 3.1   | Tires type                                                                                |                | Polyurethane                                         |  |  |
| 3.5   | Number of front wheels / rear wheels                                                      |                | 2 / 4                                                |  |  |
| 3.5.2 | Number of drive wheels                                                                    |                | 1                                                    |  |  |
| 3.6   | Front wheel gauge                                                                         | b10            | 531 mm                                               |  |  |
| 3.7   | Rear wheel gauge                                                                          | b11            | 380 mm                                               |  |  |
|       | Dimensions                                                                                |                |                                                      |  |  |
| 4.19  | Overall length                                                                            | l1             | 2160 mm                                              |  |  |
| 4.20  | Length to face of forks                                                                   | 12             | 1010 mm                                              |  |  |
| 4.21  | Overall width                                                                             | b1             | 800 mm                                               |  |  |
| 4.22  | Forks section / width / length                                                            | s / e / l      | 60 mm / 185 mm / 1150 mm                             |  |  |
| 4.24  | Fork carriage width                                                                       | b3             | 700 mm                                               |  |  |
| 4.32  | Ground clearance at centre of wheelbase                                                   | m2             | 30 mm                                                |  |  |
| 4.33  | Aisle Width for pallets 1000 x 1200 crossways                                             | Ast            | 2999 mm                                              |  |  |
| 4.35  | Turning radius                                                                            | Wa             | 2143 mm                                              |  |  |
|       | Performances                                                                              |                |                                                      |  |  |
| 5.1   | Travel speed (laden / unladen)                                                            |                | 6 km/h / 6 km/h                                      |  |  |
| 5.2   | Lifting speed (laden / unladen)                                                           |                | 0.18 m/s / 0.30 m/s                                  |  |  |
| 5.3   | Lowering speed (laden / unladen)                                                          |                | 0.27 m/s / 0.22 m/s                                  |  |  |
| 5.8   | Max Gradeability (laden / unladen)                                                        |                | 7 % / 10 %                                           |  |  |
| 5.10  | Service brake                                                                             |                | Electro magnetic                                     |  |  |
|       | Engine                                                                                    |                |                                                      |  |  |
| 6.1   | Drive motor rating S2 60 min                                                              |                | 1.50 kW                                              |  |  |
| 6.2   | Lift motor rating at S3 15%                                                               |                | 3 kW                                                 |  |  |
| 6.3   | Battery according to DIN 43531/35/36 A, B, C                                              |                | DIN 43535-B                                          |  |  |
| 6.4   | Battery voltage / capacity                                                                |                | 24 V / 270 Ah                                        |  |  |
| 6.4.1 | Battery max. capacity                                                                     |                | 375 A                                                |  |  |
| 6.5   | Battery weight (+/- 5%)                                                                   |                | 255 kg                                               |  |  |
| 6.5.1 | Battery max. weight                                                                       | 305 kg         |                                                      |  |  |
|       | Miscellaneous                                                                             |                |                                                      |  |  |
| 8.1   | Type of drive control                                                                     |                | Variator                                             |  |  |
| 8.4   | Sound level at the driver's ear according to DIN 12 053                                   |                | 70 dB                                                |  |  |