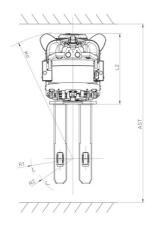

## **AMR ES 612**

|       |                                                                                           | AMR ES 612 GR | AMR ES 612 Cleated Oil May 17, 2024 at 7.03.00 AM 010 |  |  |
|-------|-------------------------------------------------------------------------------------------|---------------|-------------------------------------------------------|--|--|
|       | Technical characteristics                                                                 |               | Metric                                                |  |  |
| 1.1   | Manufacturer                                                                              |               | MANITOU                                               |  |  |
| 1.2   | Model Name                                                                                |               | AMR ES612                                             |  |  |
| 1.3   | Power source                                                                              |               | Electrical                                            |  |  |
| 1.4   | Operator type                                                                             |               | Carried                                               |  |  |
| 1.5   | Max. capacity                                                                             | Q             | 1200 kg                                               |  |  |
| 1.6   | Load center of gravity                                                                    | С             | 600 mm                                                |  |  |
| 1.8   | Load distance, centre of drive axle to fork (low/raised) - Low position / Raised position | x / Q         | 696 mm / 736 mm                                       |  |  |
| 1.9   | Wheelbase                                                                                 | у             | 1457 mm                                               |  |  |
|       | Wheels                                                                                    |               |                                                       |  |  |
| 3.1   | Tires type                                                                                |               | Polyurethane                                          |  |  |
| 3.5   | Number of front wheels / rear wheels                                                      |               | 2 / 4                                                 |  |  |
| 3.5.2 | Number of drive wheels                                                                    |               | 1                                                     |  |  |
| 3.6   | Front wheel gauge                                                                         | b10           | 531 mm                                                |  |  |
| 3.7   | Rear wheel gauge                                                                          | b11           | 380 mm                                                |  |  |
|       | Dimensions                                                                                |               |                                                       |  |  |
| 4.19  | Overall length                                                                            | l1            | 2160 mm                                               |  |  |
| 4.20  | Length to face of forks                                                                   | 12            | 1010 mm                                               |  |  |
| 4.21  | Overall width                                                                             | b1            | 800 mm                                                |  |  |
| 4.22  | Forks section / width / length                                                            | s / e / l     | 60 mm / 185 mm / 1150 mm                              |  |  |
| 4.24  | Fork carriage width                                                                       | b3            | 700 mm                                                |  |  |
| 4.32  | Ground clearance at centre of wheelbase                                                   | m2            | 30 mm                                                 |  |  |
| 4.33  | Aisle Width for pallets 1000 x 1200 crossways                                             | Ast           | 2999 mm                                               |  |  |
| 4.35  | Turning radius                                                                            | Wa            | 2143 mm                                               |  |  |
|       | Performances                                                                              |               |                                                       |  |  |
| 5.1   | Travel speed (laden / unladen)                                                            |               | 6 km/h / 6 km/h                                       |  |  |
| 5.2   | Lifting speed (laden / unladen)                                                           |               | 0.18 m/s / 0.30 m/s                                   |  |  |
| 5.3   | Lowering speed (laden / unladen)                                                          |               | 0.27 m/s / 0.22 m/s                                   |  |  |
| 5.8   | Max Gradeability (laden / unladen)                                                        |               | 7 % / 10 %                                            |  |  |
| 5.10  | Service brake                                                                             |               | Electro magnetic                                      |  |  |
|       | Engine                                                                                    |               |                                                       |  |  |
| 6.1   | Drive motor rating S2 60 min                                                              |               | 1.50 kW                                               |  |  |
| 6.2   | Lift motor rating at S3 15%                                                               |               | 3 kW                                                  |  |  |
| 6.3   | Battery according to DIN 43531/35/36 A, B, C                                              |               | DIN 43535-B                                           |  |  |
| 6.4   | Battery voltage / capacity                                                                |               | 24 V / 270 Ah                                         |  |  |
| 6.4.1 | Battery max. capacity                                                                     |               | 375 A                                                 |  |  |
| 6.5   | Battery weight (+/- 5%)                                                                   |               | 255 kg                                                |  |  |
| 6.5.1 | Battery max. weight                                                                       |               | 305 kg                                                |  |  |
|       | Miscellaneous                                                                             |               |                                                       |  |  |
| 8.1   | Type of drive control                                                                     |               | Variator                                              |  |  |
| 8.4   | Sound level at the driver's ear according to DIN 12 053                                   |               | 70 dB                                                 |  |  |