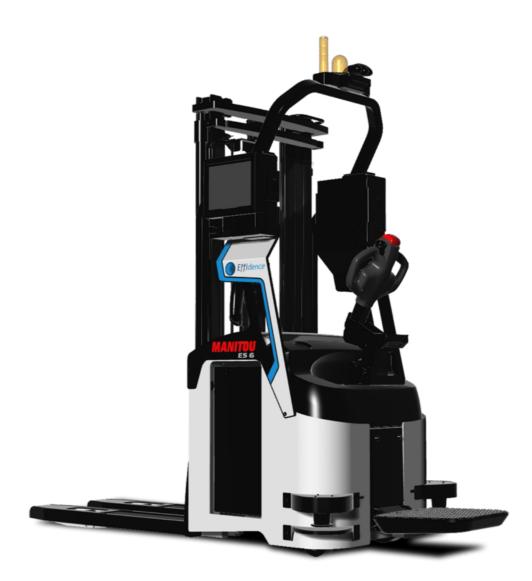

## **AMR ES 612**

|       |                                                                                           | AMR ES 612 GR | AMR ES 612 Cleated Oil May 17, 2024 at 7.03.00 AM 010 |  |  |
|-------|-------------------------------------------------------------------------------------------|---------------|-------------------------------------------------------|--|--|
|       | Technical characteristics                                                                 |               | Metric                                                |  |  |
| 1.1   | Manufacturer                                                                              |               | MANITOU                                               |  |  |
| 1.2   | Model Name                                                                                |               | AMR ES612                                             |  |  |
| 1.3   | Power source                                                                              |               | Electrical                                            |  |  |
| 1.4   | Operator type                                                                             |               | Carried                                               |  |  |
| 1.5   | Max. capacity                                                                             | Q             | 1200 kg                                               |  |  |
| 1.6   | Load center of gravity                                                                    | С             | 600 mm                                                |  |  |
| 1.8   | Load distance, centre of drive axle to fork (low/raised) - Low position / Raised position | x / Q         | 696 mm / 736 mm                                       |  |  |
| 1.9   | Wheelbase                                                                                 | у             | 1457 mm                                               |  |  |
|       | Wheels                                                                                    |               |                                                       |  |  |
| 3.1   | Tires type                                                                                |               | Polyurethane                                          |  |  |
| 3.5   | Number of front wheels / rear wheels                                                      |               | 2 / 4                                                 |  |  |
| 3.5.2 | Number of drive wheels                                                                    |               | 1                                                     |  |  |
| 3.6   | Front wheel gauge                                                                         | b10           | 531 mm                                                |  |  |
| 3.7   | Rear wheel gauge                                                                          | b11           | 380 mm                                                |  |  |
|       | Dimensions                                                                                |               |                                                       |  |  |
| 4.19  | Overall length                                                                            | l1            | 2160 mm                                               |  |  |
| 4.20  | Length to face of forks                                                                   | 12            | 1010 mm                                               |  |  |
| 4.21  | Overall width                                                                             | b1            | 800 mm                                                |  |  |
| 4.22  | Forks section / width / length                                                            | s / e / l     | 60 mm / 185 mm / 1150 mm                              |  |  |
| 4.24  | Fork carriage width                                                                       | b3            | 700 mm                                                |  |  |
| 4.32  | Ground clearance at centre of wheelbase                                                   | m2            | 30 mm                                                 |  |  |
| 4.33  | Aisle Width for pallets 1000 x 1200 crossways                                             | Ast           | 2999 mm                                               |  |  |
| 4.35  | Turning radius                                                                            | Wa            | 2143 mm                                               |  |  |
|       | Performances                                                                              |               |                                                       |  |  |
| 5.1   | Travel speed (laden / unladen)                                                            |               | 6 km/h / 6 km/h                                       |  |  |
| 5.2   | Lifting speed (laden / unladen)                                                           |               | 0.18 m/s / 0.30 m/s                                   |  |  |
| 5.3   | Lowering speed (laden / unladen)                                                          |               | 0.27 m/s / 0.22 m/s                                   |  |  |
| 5.8   | Max Gradeability (laden / unladen)                                                        |               | 7 % / 10 %                                            |  |  |
| 5.10  | Service brake                                                                             |               | Electro magnetic                                      |  |  |
|       | Engine                                                                                    |               |                                                       |  |  |
| 6.1   | Drive motor rating S2 60 min                                                              |               | 1.50 kW                                               |  |  |
| 6.2   | Lift motor rating at S3 15%                                                               |               | 3 kW                                                  |  |  |
| 6.3   | Battery according to DIN 43531/35/36 A, B, C                                              |               | DIN 43535-B                                           |  |  |
| 6.4   | Battery voltage / capacity                                                                |               | 24 V / 270 Ah                                         |  |  |
| 6.4.1 | Battery max. capacity                                                                     |               | 375 A                                                 |  |  |
| 6.5   | Battery weight (+/- 5%)                                                                   |               | 255 kg                                                |  |  |
| 6.5.1 | Battery max. weight                                                                       |               | 305 kg                                                |  |  |
|       | Miscellaneous                                                                             |               |                                                       |  |  |
| 8.1   | Type of drive control                                                                     |               | Variator                                              |  |  |
| 8.4   | Sound level at the driver's ear according to DIN 12 053                                   |               | 70 dB                                                 |  |  |