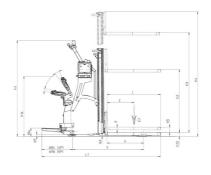

## AMR ES 612 - Dimensional drawing

## Characteristics of masts and residual capacities

| Full Visibility Duplex (FVD)    |    | FVD 29 | FVD 34 | FVD 38 | FVD 43 |
|---------------------------------|----|--------|--------|--------|--------|
| h1 - Mast lowered height        | mm | 1953   | 2203   | 2403   | 2653   |
| h3 - Mast lifting height        | mm | 2936   | 3436   | 3836   | 4336   |
| h4 - Mast extended height       | mm | 3390   | 3890   | 4290   | 4790   |
| Residual capacity at max height | kg | 1200   | 1050   | 800    | 650    |