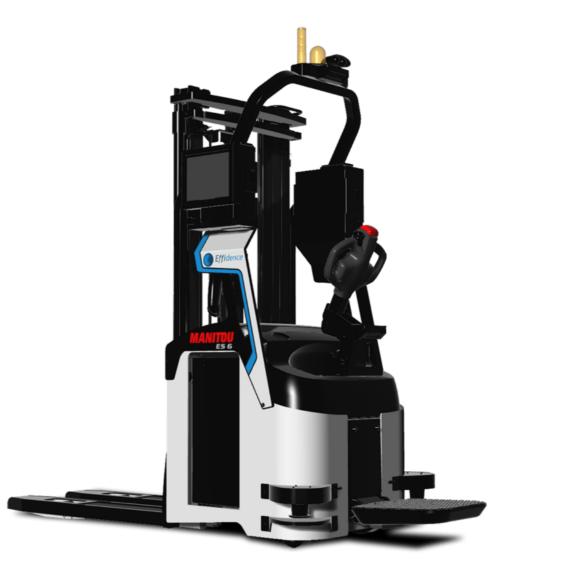

Technical sheet :

## **AMR ES 612**

| .1   | Technical characteristics                                                                 |           |
|------|-------------------------------------------------------------------------------------------|-----------|
|      | Manufacturer<br>Madel Name                                                                |           |
| 2    | Model Name                                                                                |           |
| 3    | Power source                                                                              |           |
| .4   | Operator type                                                                             |           |
| 1.5  | Max. capacity                                                                             | Q         |
| 1.6  | Load center of gravity                                                                    | С         |
| 1.8  | Load distance, centre of drive axle to fork (low/raised) - Low position / Raised position | x / Q     |
| 1.9  | Wheelbase                                                                                 | у         |
|      | Wheels                                                                                    |           |
| 3.1  | Tires type                                                                                |           |
| .5   | Number of front wheels / rear wheels                                                      |           |
| 5.2  | Number of drive wheels                                                                    |           |
| 3.6  | Front wheel gauge                                                                         | b10       |
| 3.7  | Rear wheel gauge                                                                          | b11       |
|      | Dimensions                                                                                |           |
| l.19 | Overall length                                                                            | 11        |
| .20  | Length to face of forks                                                                   | 12        |
| .21  | Overall width                                                                             | b1        |
| .22  | Forks section / width / length                                                            | s / e / l |
| .24  | Fork carriage width                                                                       | b3        |
| .32  | Ground clearance at centre of wheelbase                                                   | m2        |
| .33  | Aisle Width for pallets 1000 x 1200 crossways                                             | Ast       |
| .35  | Turning radius                                                                            | Wa        |
|      | Performances                                                                              |           |
| 5.1  | Travel speed (laden / unladen)                                                            |           |
| 5.2  | Lifting speed (laden / unladen)                                                           |           |
| 5.3  | Lowering speed (laden / unladen)                                                          |           |
| .8   | Max Gradeability (laden / unladen)                                                        |           |
| .10  | Service brake                                                                             |           |
|      | Engine                                                                                    |           |
| 5.1  | Drive motor rating S2 60 min                                                              |           |
| 5.2  | Lift motor rating at S3 15%                                                               |           |
| i.3  | Battery according to DIN 43531/35/36 A, B, C                                              |           |
| 5.4  | Battery voltage / capacity                                                                |           |
| 4.1  | Battery max. capacity                                                                     |           |
| 6.5  | Battery weight (+/- 5%)                                                                   |           |
| .5.1 | Battery max. weight                                                                       |           |
|      | Miscellaneous                                                                             |           |
| 8.1  | Type of drive control                                                                     |           |
| B.4  | Sound level at the driver's ear according to DIN 12 053                                   |           |

| AMR ES 612 Created on 17 May 2024 at 3.18.27 U | тс |
|------------------------------------------------|----|
|------------------------------------------------|----|

|           | Metric                   |
|-----------|--------------------------|
|           | MANITOU                  |
|           | AMR ES612                |
|           | Electrical               |
|           | Carried                  |
| Q         | 1200 kg                  |
| c         | 600 mm                   |
| x / Q     | 696 mm / 736 mm          |
| y         | 1457 mm                  |
|           |                          |
|           | Polyurethane             |
|           | 2/4                      |
|           | 1                        |
| b10       | 531 mm                   |
| b11       | 380 mm                   |
|           |                          |
| 1         | 2160 mm                  |
| 12        | 1010 mm                  |
| b1        | 800 mm                   |
| s / e / l | 60 mm / 185 mm / 1150 mm |
| b3        | 700 mm                   |
| m2        | 30 mm                    |
| Ast       | 2999 mm                  |
| Wa        | 2143 mm                  |
|           |                          |
|           | 6 km/h / 6 km/h          |
|           | 0.18 m/s / 0.30 m/s      |
|           | 0.27 m/s / 0.22 m/s      |
|           | 7 % / 10 %               |
|           | Electro magnetic         |
|           |                          |
|           | 1.50 kW                  |
|           | 3 kW                     |
|           | DIN 43535-B              |
|           | 24 V / 270 Ah            |
|           | 375 A                    |
|           | 255 kg                   |
|           | 305 kg                   |
|           | Noi i                    |
|           | Variator                 |
|           | 70 dB                    |