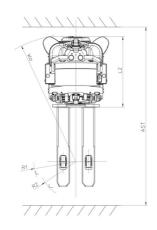

## AMR ES 612 - Dimensional drawing

## **AMR ES 612**

| .1   | Technical characteristics                                                                 |           |
|------|-------------------------------------------------------------------------------------------|-----------|
|      | Manufacturer<br>Madel Name                                                                |           |
| 2    | Model Name                                                                                |           |
| 3    | Power source                                                                              |           |
| .4   | Operator type                                                                             |           |
| 1.5  | Max. capacity                                                                             | Q         |
| 1.6  | Load center of gravity                                                                    | С         |
| 1.8  | Load distance, centre of drive axle to fork (low/raised) - Low position / Raised position | x / Q     |
| 1.9  | Wheelbase                                                                                 | у         |
|      | Wheels                                                                                    |           |
| 3.1  | Tires type                                                                                |           |
| .5   | Number of front wheels / rear wheels                                                      |           |
| 5.2  | Number of drive wheels                                                                    |           |
| 3.6  | Front wheel gauge                                                                         | b10       |
| 3.7  | Rear wheel gauge                                                                          | b11       |
|      | Dimensions                                                                                |           |
| l.19 | Overall length                                                                            | 11        |
| .20  | Length to face of forks                                                                   | 12        |
| .21  | Overall width                                                                             | b1        |
| .22  | Forks section / width / length                                                            | s / e / l |
| .24  | Fork carriage width                                                                       | b3        |
| .32  | Ground clearance at centre of wheelbase                                                   | m2        |
| .33  | Aisle Width for pallets 1000 x 1200 crossways                                             | Ast       |
| .35  | Turning radius                                                                            | Wa        |
|      | Performances                                                                              |           |
| 5.1  | Travel speed (laden / unladen)                                                            |           |
| 5.2  | Lifting speed (laden / unladen)                                                           |           |
| 5.3  | Lowering speed (laden / unladen)                                                          |           |
| .8   | Max Gradeability (laden / unladen)                                                        |           |
| .10  | Service brake                                                                             |           |
|      | Engine                                                                                    |           |
| 5.1  | Drive motor rating S2 60 min                                                              |           |
| 5.2  | Lift motor rating at S3 15%                                                               |           |
| i.3  | Battery according to DIN 43531/35/36 A, B, C                                              |           |
| 5.4  | Battery voltage / capacity                                                                |           |
| 4.1  | Battery max. capacity                                                                     |           |
| 6.5  | Battery weight (+/- 5%)                                                                   |           |
| .5.1 | Battery max. weight                                                                       |           |
|      | Miscellaneous                                                                             |           |
| 8.1  | Type of drive control                                                                     |           |
| B.4  | Sound level at the driver's ear according to DIN 12 053                                   |           |

| AMR ES 612 Created on 17 May 2024 at 3.18.27 U | тс |
|------------------------------------------------|----|
|------------------------------------------------|----|

|           | Metric                   |
|-----------|--------------------------|
|           | MANITOU                  |
|           | AMR ES612                |
|           | Electrical               |
|           | Carried                  |
| Q         | 1200 kg                  |
| c         | 600 mm                   |
| x / Q     | 696 mm / 736 mm          |
| y         | 1457 mm                  |
|           |                          |
|           | Polyurethane             |
|           | 2/4                      |
|           | 1                        |
| b10       | 531 mm                   |
| b11       | 380 mm                   |
|           |                          |
| 1         | 2160 mm                  |
| 12        | 1010 mm                  |
| b1        | 800 mm                   |
| s / e / l | 60 mm / 185 mm / 1150 mm |
| b3        | 700 mm                   |
| m2        | 30 mm                    |
| Ast       | 2999 mm                  |
| Wa        | 2143 mm                  |
|           |                          |
|           | 6 km/h / 6 km/h          |
|           | 0.18 m/s / 0.30 m/s      |
|           | 0.27 m/s / 0.22 m/s      |
|           | 7 % / 10 %               |
|           | Electro magnetic         |
|           |                          |
|           | 1.50 kW                  |
|           | 3 kW                     |
|           | DIN 43535-B              |
|           | 24 V / 270 Ah            |
|           | 375 A                    |
|           | 255 kg                   |
|           | 305 kg                   |
|           | Noi i                    |
|           | Variator                 |
|           | 70 dB                    |