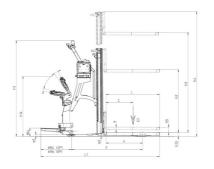

## AMR ES 612 - Dimensional drawing

## **AMR ES 612**

| .1   | Technical characteristics                                                                 |           |
|------|-------------------------------------------------------------------------------------------|-----------|
|      | Manufacturer<br>Madel Name                                                                |           |
| 2    | Model Name                                                                                |           |
| 3    | Power source                                                                              |           |
| .4   | Operator type                                                                             |           |
| 1.5  | Max. capacity                                                                             | Q         |
| 1.6  | Load center of gravity                                                                    | С         |
| 1.8  | Load distance, centre of drive axle to fork (low/raised) - Low position / Raised position | x / Q     |
| 1.9  | Wheelbase                                                                                 | у         |
|      | Wheels                                                                                    |           |
| 3.1  | Tires type                                                                                |           |
| .5   | Number of front wheels / rear wheels                                                      |           |
| 5.2  | Number of drive wheels                                                                    |           |
| 3.6  | Front wheel gauge                                                                         | b10       |
| 3.7  | Rear wheel gauge                                                                          | b11       |
|      | Dimensions                                                                                |           |
| l.19 | Overall length                                                                            | 11        |
| .20  | Length to face of forks                                                                   | 12        |
| .21  | Overall width                                                                             | b1        |
| .22  | Forks section / width / length                                                            | s / e / l |
| .24  | Fork carriage width                                                                       | b3        |
| .32  | Ground clearance at centre of wheelbase                                                   | m2        |
| .33  | Aisle Width for pallets 1000 x 1200 crossways                                             | Ast       |
| .35  | Turning radius                                                                            | Wa        |
|      | Performances                                                                              |           |
| 5.1  | Travel speed (laden / unladen)                                                            |           |
| 5.2  | Lifting speed (laden / unladen)                                                           |           |
| 5.3  | Lowering speed (laden / unladen)                                                          |           |
| .8   | Max Gradeability (laden / unladen)                                                        |           |
| .10  | Service brake                                                                             |           |
|      | Engine                                                                                    |           |
| 5.1  | Drive motor rating S2 60 min                                                              |           |
| 5.2  | Lift motor rating at S3 15%                                                               |           |
| i.3  | Battery according to DIN 43531/35/36 A, B, C                                              |           |
| 5.4  | Battery voltage / capacity                                                                |           |
| 4.1  | Battery max. capacity                                                                     |           |
| 6.5  | Battery weight (+/- 5%)                                                                   |           |
| .5.1 | Battery max. weight                                                                       |           |
|      | Miscellaneous                                                                             |           |
| 8.1  | Type of drive control                                                                     |           |
| B.4  | Sound level at the driver's ear according to DIN 12 053                                   |           |

| AMR ES 612 Created on 17 May 2024 at 3.18.27 U | тс |
|------------------------------------------------|----|
|------------------------------------------------|----|

|           | Metric                   |
|-----------|--------------------------|
|           | MANITOU                  |
|           | AMR ES612                |
|           | Electrical               |
|           | Carried                  |
| Q         | 1200 kg                  |
| c         | 600 mm                   |
| x / Q     | 696 mm / 736 mm          |
| y         | 1457 mm                  |
|           |                          |
|           | Polyurethane             |
|           | 2/4                      |
|           | 1                        |
| b10       | 531 mm                   |
| b11       | 380 mm                   |
|           |                          |
| 1         | 2160 mm                  |
| 12        | 1010 mm                  |
| b1        | 800 mm                   |
| s / e / l | 60 mm / 185 mm / 1150 mm |
| b3        | 700 mm                   |
| m2        | 30 mm                    |
| Ast       | 2999 mm                  |
| Wa        | 2143 mm                  |
|           |                          |
|           | 6 km/h / 6 km/h          |
|           | 0.18 m/s / 0.30 m/s      |
|           | 0.27 m/s / 0.22 m/s      |
|           | 7 % / 10 %               |
|           | Electro magnetic         |
|           |                          |
|           | 1.50 kW                  |
|           | 3 kW                     |
|           | DIN 43535-B              |
|           | 24 V / 270 Ah            |
|           | 375 A                    |
|           | 255 kg                   |
|           | 305 kg                   |
|           | Noi i                    |
|           | Variator                 |
|           | 70 dB                    |

## Characteristics of masts and residual capacities

| Full Visibility Duplex (FVD)    |    | FVD 29 | FVD 34 | FVD 38 | FVD 43 |
|---------------------------------|----|--------|--------|--------|--------|
| h1 - Mast lowered height        | mm | 1953   | 2203   | 2403   | 2653   |
| h3 - Mast lifting height        | mm | 2936   | 3436   | 3836   | 4336   |
| h4 - Mast extended height       | mm | 3390   | 3890   | 4290   | 4790   |
| Residual capacity at max height | kg | 1200   | 1050   | 800    | 650    |