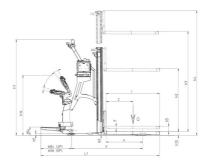

## AMR ES 612 - Dimensional drawing

## **AMR ES 612**

|       | Technical characteristics                                                                 |           |
|-------|-------------------------------------------------------------------------------------------|-----------|
| 1.1   | Manufacturer                                                                              |           |
| 1.2   | Model Name                                                                                |           |
| 1.3   | Power source                                                                              |           |
| 1.4   | Operator type                                                                             |           |
| 1.5   | Max. capacity                                                                             | Q         |
| 1.6   | Load center of gravity                                                                    | С         |
| 1.8   | Load distance, centre of drive axle to fork (low/raised) - Low position / Raised position | x / Q     |
| 1.9   | Wheelbase                                                                                 | у         |
|       | Wheels                                                                                    |           |
| 3.1   | Tires type                                                                                |           |
| 3.5   | Number of front wheels / rear wheels                                                      |           |
| 3.5.2 | Number of drive wheels                                                                    |           |
| 3.6   | Front wheel gauge                                                                         | b10       |
| 3.7   | Rear wheel gauge                                                                          | b11       |
|       | Dimensions                                                                                |           |
| 4.19  | Overall length                                                                            | l1        |
| 4.20  | Length to face of forks                                                                   | 12        |
| 4.21  | Overall width                                                                             | b1        |
| 4.22  | Forks section / width / length                                                            | s / e / l |
| 4.24  | Fork carriage width                                                                       | b3        |
| 4.32  | Ground clearance at centre of wheelbase                                                   | m2        |
| 4.33  | Aisle Width for pallets 1000 x 1200 crossways                                             | Ast       |
| 4.35  | Turning radius                                                                            | Wa        |
|       | Performances                                                                              |           |
| 5.1   | Travel speed (laden / unladen)                                                            |           |
| 5.2   | Lifting speed (laden / unladen)                                                           |           |
| 5.3   | Lowering speed (laden / unladen)                                                          |           |
| 5.8   | Max Gradeability (laden / unladen)                                                        |           |
| 5.10  | Service brake                                                                             |           |
|       | Engine                                                                                    |           |
| 6.1   | Drive motor rating S2 60 min                                                              |           |
| 6.2   | Lift motor rating at S3 15%                                                               |           |
| 6.3   | Battery according to DIN 43531/35/36 A, B, C                                              |           |
| 6.4   | Battery voltage / capacity                                                                |           |
| 6.4.1 | Battery max. capacity                                                                     |           |
| 6.5   | Battery weight (+/- 5%)                                                                   |           |
| 6.5.1 | Battery max. weight                                                                       |           |
|       | Miscellaneous                                                                             |           |
| 8.1   | Type of drive control                                                                     |           |
| 8.4   | Sound level at the driver's ear according to DIN 12 053                                   |           |

## Metri MANITOU AMR ES612 Electrical Carried 1200 kg 600 mm 696 mm / 736 mm 1457 mm Polyurethane 2/4 1 531 mm 380 mm 2160 mm 1010 mm 800 mm 60 mm / 185 mm / 1150 mm 700 mm 30 mm 2999 mm 2143 mm 6 km/h / 6 km/h 0.18 m/s / 0.30 m/s 0.27 m/s / 0.22 m/s 7 % / 10 % Electro magnetic 1.50 kW 3 kW DIN 43535-B 24 V / 270 Ah 375 A 255 kg 305 kg Variator 70 dB

## Characteristics of masts and residual capacities

| Full Visibility Duplex (FVD)    |    | FVD 29 | FVD 34 | FVD 38 | FVD 43 |
|---------------------------------|----|--------|--------|--------|--------|
| h1 - Mast lowered height        | mm | 1953   | 2203   | 2403   | 2653   |
| h3 - Mast lifting height        | mm | 2936   | 3436   | 3836   | 4336   |
| h4 - Mast extended height       | mm | 3390   | 3890   | 4290   | 4790   |
| Residual capacity at max height | kg | 1200   | 1050   | 800    | 650    |