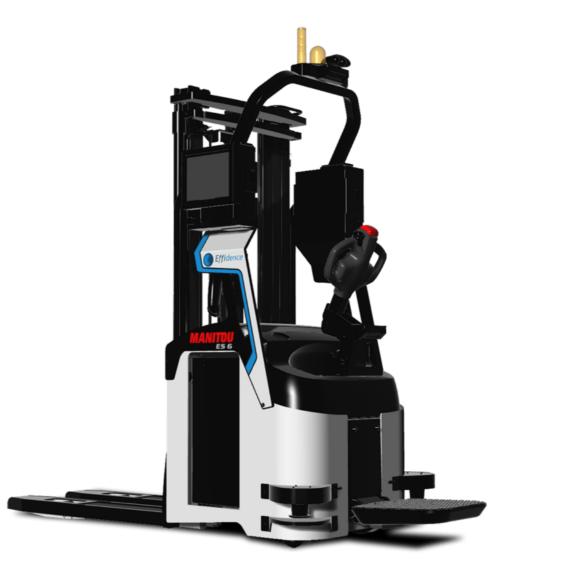

Technical sheet :

## **AMR ES 612**

|       | Technical characteristics                                                                 |           |
|-------|-------------------------------------------------------------------------------------------|-----------|
| 1.1   | Manufacturer                                                                              |           |
| 1.2   | Model Name                                                                                |           |
| 1.3   | Power source                                                                              |           |
| 1.4   | Operator type                                                                             |           |
| 1.5   | Max. capacity                                                                             | Q         |
| 1.6   | Load center of gravity                                                                    | С         |
| 1.8   | Load distance, centre of drive axle to fork (low/raised) - Low position / Raised position | x / Q     |
| 1.9   | Wheelbase                                                                                 | у         |
|       | Wheels                                                                                    |           |
| 3.1   | Tires type                                                                                |           |
| 3.5   | Number of front wheels / rear wheels                                                      |           |
| 3.5.2 | Number of drive wheels                                                                    |           |
| 3.6   | Front wheel gauge                                                                         | b10       |
| 3.7   | Rear wheel gauge                                                                          | b11       |
|       | Dimensions                                                                                |           |
| 4.19  | Overall length                                                                            | l1        |
| 4.20  | Length to face of forks                                                                   | 12        |
| 4.21  | Overall width                                                                             | b1        |
| 4.22  | Forks section / width / length                                                            | s / e / l |
| 4.24  | Fork carriage width                                                                       | b3        |
| 4.32  | Ground clearance at centre of wheelbase                                                   | m2        |
| 4.33  | Aisle Width for pallets 1000 x 1200 crossways                                             | Ast       |
| 4.35  | Turning radius                                                                            | Wa        |
|       | Performances                                                                              |           |
| 5.1   | Travel speed (laden / unladen)                                                            |           |
| 5.2   | Lifting speed (laden / unladen)                                                           |           |
| 5.3   | Lowering speed (laden / unladen)                                                          |           |
| 5.8   | Max Gradeability (laden / unladen)                                                        |           |
| 5.10  | Service brake                                                                             |           |
|       | Engine                                                                                    |           |
| 6.1   | Drive motor rating S2 60 min                                                              |           |
| 6.2   | Lift motor rating at S3 15%                                                               |           |
| 6.3   | Battery according to DIN 43531/35/36 A, B, C                                              |           |
| 6.4   | Battery voltage / capacity                                                                |           |
| 6.4.1 | Battery max. capacity                                                                     |           |
| 6.5   | Battery weight (+/- 5%)                                                                   |           |
| 6.5.1 | Battery max. weight                                                                       |           |
|       | Miscellaneous                                                                             |           |
| 8.1   | Type of drive control                                                                     |           |
| 8.4   | Sound level at the driver's ear according to DIN 12 053                                   |           |

## Metri MANITOU AMR ES612 Electrical Carried 1200 kg 600 mm 696 mm / 736 mm 1457 mm Polyurethane 2/4 1 531 mm 380 mm 2160 mm 1010 mm 800 mm 60 mm / 185 mm / 1150 mm 700 mm 30 mm 2999 mm 2143 mm 6 km/h / 6 km/h 0.18 m/s / 0.30 m/s 0.27 m/s / 0.22 m/s 7 % / 10 % Electro magnetic 1.50 kW 3 kW DIN 43535-B 24 V / 270 Ah 375 A 255 kg 305 kg Variator 70 dB