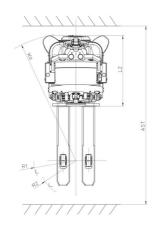

## AMR ES 612 - Dimensional drawing

## **AMR ES 612**

|       | Technical characteristics                                                                 |           |
|-------|-------------------------------------------------------------------------------------------|-----------|
| 1.1   | Manufacturer                                                                              |           |
| 1.2   | Model Name                                                                                |           |
| 1.3   | Power source                                                                              |           |
| 1.4   | Operator type                                                                             |           |
| 1.5   | Max. capacity                                                                             | Q         |
| 1.6   | Load center of gravity                                                                    | С         |
| 1.8   | Load distance, centre of drive axle to fork (low/raised) - Low position / Raised position | x / Q     |
| 1.9   | Wheelbase                                                                                 | у         |
|       | Wheels                                                                                    |           |
| 3.1   | Tires type                                                                                |           |
| 3.5   | Number of front wheels / rear wheels                                                      |           |
| 3.5.2 | Number of drive wheels                                                                    |           |
| 3.6   | Front wheel gauge                                                                         | b10       |
| 3.7   | Rear wheel gauge                                                                          | b11       |
|       | Dimensions                                                                                |           |
| 4.19  | Overall length                                                                            | l1        |
| 4.20  | Length to face of forks                                                                   | 12        |
| 4.21  | Overall width                                                                             | b1        |
| 4.22  | Forks section / width / length                                                            | s / e / l |
| 4.24  | Fork carriage width                                                                       | b3        |
| 4.32  | Ground clearance at centre of wheelbase                                                   | m2        |
| 4.33  | Aisle Width for pallets 1000 x 1200 crossways                                             | Ast       |
| 4.35  | Turning radius                                                                            | Wa        |
|       | Performances                                                                              |           |
| 5.1   | Travel speed (laden / unladen)                                                            |           |
| 5.2   | Lifting speed (laden / unladen)                                                           |           |
| 5.3   | Lowering speed (laden / unladen)                                                          |           |
| 5.8   | Max Gradeability (laden / unladen)                                                        |           |
| 5.10  | Service brake                                                                             |           |
|       | Engine                                                                                    |           |
| 6.1   | Drive motor rating S2 60 min                                                              |           |
| 6.2   | Lift motor rating at S3 15%                                                               |           |
| 6.3   | Battery according to DIN 43531/35/36 A, B, C                                              |           |
| 6.4   | Battery voltage / capacity                                                                |           |
| 6.4.1 | Battery max. capacity                                                                     |           |
| 6.5   | Battery weight (+/- 5%)                                                                   |           |
| 6.5.1 | Battery max. weight                                                                       |           |
|       | Miscellaneous                                                                             |           |
| 8.1   | Type of drive control                                                                     |           |
| 8.4   | Sound level at the driver's ear according to DIN 12 053                                   |           |

## Metri MANITOU AMR ES612 Electrical Carried 1200 kg 600 mm 696 mm / 736 mm 1457 mm Polyurethane 2/4 1 531 mm 380 mm 2160 mm 1010 mm 800 mm 60 mm / 185 mm / 1150 mm 700 mm 30 mm 2999 mm 2143 mm 6 km/h / 6 km/h 0.18 m/s / 0.30 m/s 0.27 m/s / 0.22 m/s 7 % / 10 % Electro magnetic 1.50 kW 3 kW DIN 43535-B 24 V / 270 Ah 375 A 255 kg 305 kg Variator 70 dB