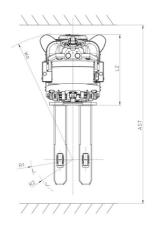

## **AMR ES 612**

|       |                                                                                           | AMR ES 612 GR | AMR ES 612 Cleated OII May 17, 2024 at 4.32.00 AM OTC |  |  |
|-------|-------------------------------------------------------------------------------------------|---------------|-------------------------------------------------------|--|--|
|       | Technical characteristics                                                                 |               | Metric                                                |  |  |
| 1.1   | Manufacturer                                                                              |               | MANITOU                                               |  |  |
| 1.2   | Model Name                                                                                |               | AMR ES612                                             |  |  |
| 1.3   | Power source                                                                              |               | Electrical                                            |  |  |
| 1.4   | Operator type                                                                             |               | Carried                                               |  |  |
| 1.5   | Max. capacity                                                                             | Q             | 1200 kg                                               |  |  |
| 1.6   | Load center of gravity                                                                    | С             | 600 mm                                                |  |  |
| 1.8   | Load distance, centre of drive axle to fork (low/raised) - Low position / Raised position | x / Q         | 696 mm / 736 mm                                       |  |  |
| 1.9   | Wheelbase                                                                                 | у             | 1457 mm                                               |  |  |
|       | Wheels                                                                                    |               |                                                       |  |  |
| 3.1   | Tires type                                                                                |               | Polyurethane                                          |  |  |
| 3.5   | Number of front wheels / rear wheels                                                      |               | 2 / 4                                                 |  |  |
| 3.5.2 | Number of drive wheels                                                                    |               | 1                                                     |  |  |
| 3.6   | Front wheel gauge                                                                         | b10           | 531 mm                                                |  |  |
| 3.7   | Rear wheel gauge                                                                          | b11           | 380 mm                                                |  |  |
|       | Dimensions                                                                                |               |                                                       |  |  |
| 4.19  | Overall length                                                                            | l1            | 2160 mm                                               |  |  |
| 4.20  | Length to face of forks                                                                   | 12            | 1010 mm                                               |  |  |
| 4.21  | Overall width                                                                             | b1            | 800 mm                                                |  |  |
| 4.22  | Forks section / width / length                                                            | s / e / l     | 60 mm / 185 mm / 1150 mm                              |  |  |
| 4.24  | Fork carriage width                                                                       | b3            | 700 mm                                                |  |  |
| 4.32  | Ground clearance at centre of wheelbase                                                   | m2            | 30 mm                                                 |  |  |
| 4.33  | Aisle Width for pallets 1000 x 1200 crossways                                             | Ast           | 2999 mm                                               |  |  |
| 4.35  | Turning radius                                                                            | Wa            | 2143 mm                                               |  |  |
|       | Performances                                                                              |               |                                                       |  |  |
| 5.1   | Travel speed (laden / unladen)                                                            |               | 6 km/h / 6 km/h                                       |  |  |
| 5.2   | Lifting speed (laden / unladen)                                                           |               | 0.18 m/s / 0.30 m/s                                   |  |  |
| 5.3   | Lowering speed (laden / unladen)                                                          |               | 0.27 m/s / 0.22 m/s                                   |  |  |
| 5.8   | Max Gradeability (laden / unladen)                                                        |               | 7 % / 10 %                                            |  |  |
| 5.10  | Service brake                                                                             |               | Electro magnetic                                      |  |  |
|       | Engine                                                                                    |               |                                                       |  |  |
| 6.1   | Drive motor rating S2 60 min                                                              |               | 1.50 kW                                               |  |  |
| 6.2   | Lift motor rating at S3 15%                                                               |               | 3 kW                                                  |  |  |
| 6.3   | Battery according to DIN 43531/35/36 A, B, C                                              |               | DIN 43535-B                                           |  |  |
| 6.4   | Battery voltage / capacity                                                                |               | 24 V / 270 Ah                                         |  |  |
| 6.4.1 | Battery max. capacity                                                                     |               | 375 A                                                 |  |  |
| 6.5   | Battery weight (+/- 5%)                                                                   |               | 255 kg                                                |  |  |
| 6.5.1 | Battery max. weight                                                                       |               | 305 kg                                                |  |  |
|       | Miscellaneous                                                                             |               |                                                       |  |  |
| 8.1   | Type of drive control                                                                     |               | Variator                                              |  |  |
| 8.4   | Sound level at the driver's ear according to DIN 12 053                                   |               | 70 dB                                                 |  |  |