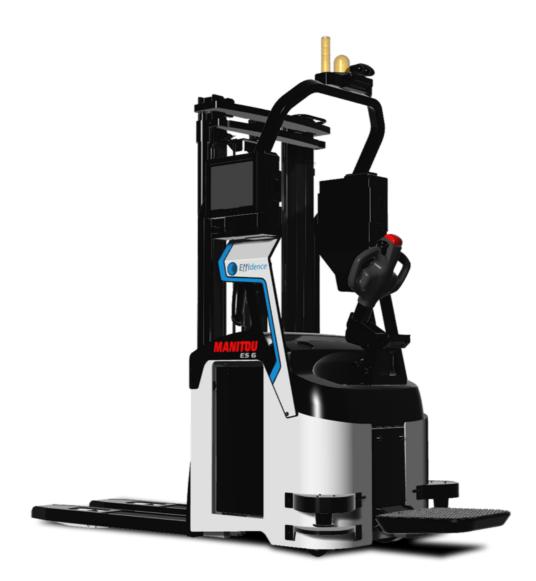

## **AMR ES 612**

|       |                                                                                           | AMR ES 612 GR | AMR ES 612 Cleated OII May 17, 2024 at 4.32.00 AM OTC |  |  |
|-------|-------------------------------------------------------------------------------------------|---------------|-------------------------------------------------------|--|--|
|       | Technical characteristics                                                                 |               | Metric                                                |  |  |
| 1.1   | Manufacturer                                                                              |               | MANITOU                                               |  |  |
| 1.2   | Model Name                                                                                |               | AMR ES612                                             |  |  |
| 1.3   | Power source                                                                              |               | Electrical                                            |  |  |
| 1.4   | Operator type                                                                             |               | Carried                                               |  |  |
| 1.5   | Max. capacity                                                                             | Q             | 1200 kg                                               |  |  |
| 1.6   | Load center of gravity                                                                    | С             | 600 mm                                                |  |  |
| 1.8   | Load distance, centre of drive axle to fork (low/raised) - Low position / Raised position | x / Q         | 696 mm / 736 mm                                       |  |  |
| 1.9   | Wheelbase                                                                                 | у             | 1457 mm                                               |  |  |
|       | Wheels                                                                                    |               |                                                       |  |  |
| 3.1   | Tires type                                                                                |               | Polyurethane                                          |  |  |
| 3.5   | Number of front wheels / rear wheels                                                      |               | 2 / 4                                                 |  |  |
| 3.5.2 | Number of drive wheels                                                                    |               | 1                                                     |  |  |
| 3.6   | Front wheel gauge                                                                         | b10           | 531 mm                                                |  |  |
| 3.7   | Rear wheel gauge                                                                          | b11           | 380 mm                                                |  |  |
|       | Dimensions                                                                                |               |                                                       |  |  |
| 4.19  | Overall length                                                                            | l1            | 2160 mm                                               |  |  |
| 4.20  | Length to face of forks                                                                   | 12            | 1010 mm                                               |  |  |
| 4.21  | Overall width                                                                             | b1            | 800 mm                                                |  |  |
| 4.22  | Forks section / width / length                                                            | s / e / l     | 60 mm / 185 mm / 1150 mm                              |  |  |
| 4.24  | Fork carriage width                                                                       | b3            | 700 mm                                                |  |  |
| 4.32  | Ground clearance at centre of wheelbase                                                   | m2            | 30 mm                                                 |  |  |
| 4.33  | Aisle Width for pallets 1000 x 1200 crossways                                             | Ast           | 2999 mm                                               |  |  |
| 4.35  | Turning radius                                                                            | Wa            | 2143 mm                                               |  |  |
|       | Performances                                                                              |               |                                                       |  |  |
| 5.1   | Travel speed (laden / unladen)                                                            |               | 6 km/h / 6 km/h                                       |  |  |
| 5.2   | Lifting speed (laden / unladen)                                                           |               | 0.18 m/s / 0.30 m/s                                   |  |  |
| 5.3   | Lowering speed (laden / unladen)                                                          |               | 0.27 m/s / 0.22 m/s                                   |  |  |
| 5.8   | Max Gradeability (laden / unladen)                                                        |               | 7 % / 10 %                                            |  |  |
| 5.10  | Service brake                                                                             |               | Electro magnetic                                      |  |  |
|       | Engine                                                                                    |               |                                                       |  |  |
| 6.1   | Drive motor rating S2 60 min                                                              |               | 1.50 kW                                               |  |  |
| 6.2   | Lift motor rating at S3 15%                                                               |               | 3 kW                                                  |  |  |
| 6.3   | Battery according to DIN 43531/35/36 A, B, C                                              |               | DIN 43535-B                                           |  |  |
| 6.4   | Battery voltage / capacity                                                                |               | 24 V / 270 Ah                                         |  |  |
| 6.4.1 | Battery max. capacity                                                                     |               | 375 A                                                 |  |  |
| 6.5   | Battery weight (+/- 5%)                                                                   |               | 255 kg                                                |  |  |
| 6.5.1 | Battery max. weight                                                                       |               | 305 kg                                                |  |  |
|       | Miscellaneous                                                                             |               |                                                       |  |  |
| 8.1   | Type of drive control                                                                     |               | Variator                                              |  |  |
| 8.4   | Sound level at the driver's ear according to DIN 12 053                                   |               | 70 dB                                                 |  |  |