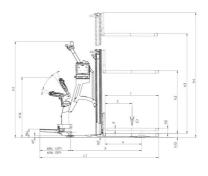

## AMR ES 612 - Dimensional drawing

## Characteristics of masts and residual capacities

| Full Visibility Duplex (FVD)    |    | FVD 29 | FVD 34 | FVD 38 | FVD 43 |
|---------------------------------|----|--------|--------|--------|--------|
| h1 - Mast lowered height        | mm | 1953   | 2203   | 2403   | 2653   |
| h3 - Mast lifting height        | mm | 2936   | 3436   | 3836   | 4336   |
| h4 - Mast extended height       | mm | 3390   | 3890   | 4290   | 4790   |
| Residual capacity at max height | kg | 1200   | 1050   | 800    | 650    |