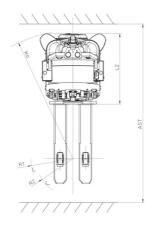

## **AMR ES 612**

|       |                                                                                           | AMR ES 612 GR | AMR ES 612 Cleated OII May 17, 2024 at 0.37.14 AM 010 |  |  |
|-------|-------------------------------------------------------------------------------------------|---------------|-------------------------------------------------------|--|--|
|       | Technical characteristics                                                                 |               | Metric                                                |  |  |
| 1.1   | Manufacturer                                                                              |               | MANITOU                                               |  |  |
| 1.2   | Model Name                                                                                |               | AMR ES612                                             |  |  |
| 1.3   | Power source                                                                              |               | Electrical                                            |  |  |
| 1.4   | Operator type                                                                             |               | Carried                                               |  |  |
| 1.5   | Max. capacity                                                                             | Q             | 1200 kg                                               |  |  |
| 1.6   | Load center of gravity                                                                    | С             | 600 mm                                                |  |  |
| 1.8   | Load distance, centre of drive axle to fork (low/raised) - Low position / Raised position | x / Q         | 696 mm / 736 mm                                       |  |  |
| 1.9   | Wheelbase                                                                                 | у             | 1457 mm                                               |  |  |
|       | Wheels                                                                                    |               |                                                       |  |  |
| 3.1   | Tires type                                                                                |               | Polyurethane                                          |  |  |
| 3.5   | Number of front wheels / rear wheels                                                      |               | 2 / 4                                                 |  |  |
| 3.5.2 | Number of drive wheels                                                                    |               | 1                                                     |  |  |
| 3.6   | Front wheel gauge                                                                         | b10           | 531 mm                                                |  |  |
| 3.7   | Rear wheel gauge                                                                          | b11           | 380 mm                                                |  |  |
|       | Dimensions                                                                                |               |                                                       |  |  |
| 4.19  | Overall length                                                                            | l1            | 2160 mm                                               |  |  |
| 4.20  | Length to face of forks                                                                   | 12            | 1010 mm                                               |  |  |
| 4.21  | Overall width                                                                             | b1            | 800 mm                                                |  |  |
| 4.22  | Forks section / width / length                                                            | s / e / l     | 60 mm / 185 mm / 1150 mm                              |  |  |
| 4.24  | Fork carriage width                                                                       | b3            | 700 mm                                                |  |  |
| 4.32  | Ground clearance at centre of wheelbase                                                   | m2            | 30 mm                                                 |  |  |
| 4.33  | Aisle Width for pallets 1000 x 1200 crossways                                             | Ast           | 2999 mm                                               |  |  |
| 4.35  | Turning radius                                                                            | Wa            | 2143 mm                                               |  |  |
|       | Performances                                                                              |               |                                                       |  |  |
| 5.1   | Travel speed (laden / unladen)                                                            |               | 6 km/h / 6 km/h                                       |  |  |
| 5.2   | Lifting speed (laden / unladen)                                                           |               | 0.18 m/s / 0.30 m/s                                   |  |  |
| 5.3   | Lowering speed (laden / unladen)                                                          |               | 0.27 m/s / 0.22 m/s                                   |  |  |
| 5.8   | Max Gradeability (laden / unladen)                                                        |               | 7 % / 10 %                                            |  |  |
| 5.10  | Service brake                                                                             |               | Electro magnetic                                      |  |  |
|       | Engine                                                                                    |               |                                                       |  |  |
| 6.1   | Drive motor rating S2 60 min                                                              |               | 1.50 kW                                               |  |  |
| 6.2   | Lift motor rating at S3 15%                                                               |               | 3 kW                                                  |  |  |
| 6.3   | Battery according to DIN 43531/35/36 A, B, C                                              |               | DIN 43535-B                                           |  |  |
| 6.4   | Battery voltage / capacity                                                                |               | 24 V / 270 Ah                                         |  |  |
| 6.4.1 | Battery max. capacity                                                                     |               | 375 A                                                 |  |  |
| 6.5   | Battery weight (+/- 5%)                                                                   |               | 255 kg                                                |  |  |
| 6.5.1 | Battery max. weight                                                                       |               | 305 kg                                                |  |  |
|       | Miscellaneous                                                                             |               |                                                       |  |  |
| 8.1   | Type of drive control                                                                     |               | Variator                                              |  |  |
| 8.4   | Sound level at the driver's ear according to DIN 12 053                                   |               | 70 dB                                                 |  |  |

## AMR ES 612 - Dimensional drawing