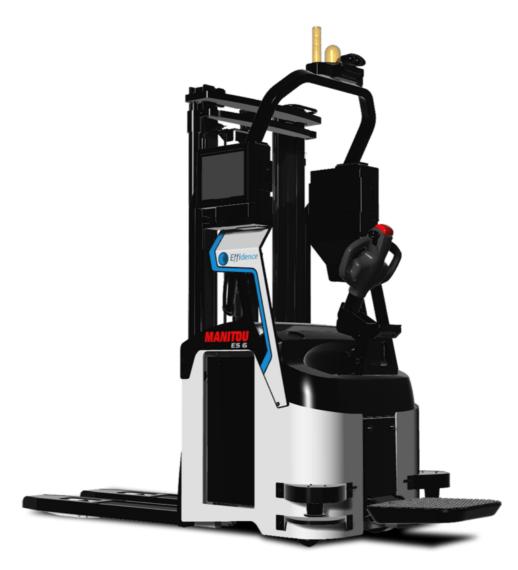

## **AMR ES 612**

|       |                                                                                           | AMR ES 612 GR | AMR ES 612 Cleated OII May 17, 2024 at 0.37.14 AM 010 |  |  |
|-------|-------------------------------------------------------------------------------------------|---------------|-------------------------------------------------------|--|--|
|       | Technical characteristics                                                                 |               | Metric                                                |  |  |
| 1.1   | Manufacturer                                                                              |               | MANITOU                                               |  |  |
| 1.2   | Model Name                                                                                |               | AMR ES612                                             |  |  |
| 1.3   | Power source                                                                              |               | Electrical                                            |  |  |
| 1.4   | Operator type                                                                             |               | Carried                                               |  |  |
| 1.5   | Max. capacity                                                                             | Q             | 1200 kg                                               |  |  |
| 1.6   | Load center of gravity                                                                    | С             | 600 mm                                                |  |  |
| 1.8   | Load distance, centre of drive axle to fork (low/raised) - Low position / Raised position | x / Q         | 696 mm / 736 mm                                       |  |  |
| 1.9   | Wheelbase                                                                                 | у             | 1457 mm                                               |  |  |
|       | Wheels                                                                                    |               |                                                       |  |  |
| 3.1   | Tires type                                                                                |               | Polyurethane                                          |  |  |
| 3.5   | Number of front wheels / rear wheels                                                      |               | 2 / 4                                                 |  |  |
| 3.5.2 | Number of drive wheels                                                                    |               | 1                                                     |  |  |
| 3.6   | Front wheel gauge                                                                         | b10           | 531 mm                                                |  |  |
| 3.7   | Rear wheel gauge                                                                          | b11           | 380 mm                                                |  |  |
|       | Dimensions                                                                                |               |                                                       |  |  |
| 4.19  | Overall length                                                                            | l1            | 2160 mm                                               |  |  |
| 4.20  | Length to face of forks                                                                   | 12            | 1010 mm                                               |  |  |
| 4.21  | Overall width                                                                             | b1            | 800 mm                                                |  |  |
| 4.22  | Forks section / width / length                                                            | s / e / l     | 60 mm / 185 mm / 1150 mm                              |  |  |
| 4.24  | Fork carriage width                                                                       | b3            | 700 mm                                                |  |  |
| 4.32  | Ground clearance at centre of wheelbase                                                   | m2            | 30 mm                                                 |  |  |
| 4.33  | Aisle Width for pallets 1000 x 1200 crossways                                             | Ast           | 2999 mm                                               |  |  |
| 4.35  | Turning radius                                                                            | Wa            | 2143 mm                                               |  |  |
|       | Performances                                                                              |               |                                                       |  |  |
| 5.1   | Travel speed (laden / unladen)                                                            |               | 6 km/h / 6 km/h                                       |  |  |
| 5.2   | Lifting speed (laden / unladen)                                                           |               | 0.18 m/s / 0.30 m/s                                   |  |  |
| 5.3   | Lowering speed (laden / unladen)                                                          |               | 0.27 m/s / 0.22 m/s                                   |  |  |
| 5.8   | Max Gradeability (laden / unladen)                                                        |               | 7 % / 10 %                                            |  |  |
| 5.10  | Service brake                                                                             |               | Electro magnetic                                      |  |  |
|       | Engine                                                                                    |               |                                                       |  |  |
| 6.1   | Drive motor rating S2 60 min                                                              |               | 1.50 kW                                               |  |  |
| 6.2   | Lift motor rating at S3 15%                                                               |               | 3 kW                                                  |  |  |
| 6.3   | Battery according to DIN 43531/35/36 A, B, C                                              |               | DIN 43535-B                                           |  |  |
| 6.4   | Battery voltage / capacity                                                                |               | 24 V / 270 Ah                                         |  |  |
| 6.4.1 | Battery max. capacity                                                                     |               | 375 A                                                 |  |  |
| 6.5   | Battery weight (+/- 5%)                                                                   |               | 255 kg                                                |  |  |
| 6.5.1 | Battery max. weight                                                                       |               | 305 kg                                                |  |  |
|       | Miscellaneous                                                                             |               |                                                       |  |  |
| 8.1   | Type of drive control                                                                     |               | Variator                                              |  |  |
| 8.4   | Sound level at the driver's ear according to DIN 12 053                                   |               | 70 dB                                                 |  |  |