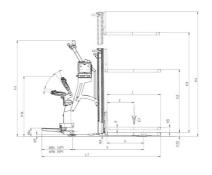

## **AMR ES 612**

|       |                                                                                           | AMR ES 612 GR | AMR ES 612 Cleated OII May 17, 2024 at 0.37.14 AM 010 |  |  |
|-------|-------------------------------------------------------------------------------------------|---------------|-------------------------------------------------------|--|--|
|       | Technical characteristics                                                                 |               | Metric                                                |  |  |
| 1.1   | Manufacturer                                                                              |               | MANITOU                                               |  |  |
| 1.2   | Model Name                                                                                |               | AMR ES612                                             |  |  |
| 1.3   | Power source                                                                              |               | Electrical                                            |  |  |
| 1.4   | Operator type                                                                             |               | Carried                                               |  |  |
| 1.5   | Max. capacity                                                                             | Q             | 1200 kg                                               |  |  |
| 1.6   | Load center of gravity                                                                    | С             | 600 mm                                                |  |  |
| 1.8   | Load distance, centre of drive axle to fork (low/raised) - Low position / Raised position | x / Q         | 696 mm / 736 mm                                       |  |  |
| 1.9   | Wheelbase                                                                                 | у             | 1457 mm                                               |  |  |
|       | Wheels                                                                                    |               |                                                       |  |  |
| 3.1   | Tires type                                                                                |               | Polyurethane                                          |  |  |
| 3.5   | Number of front wheels / rear wheels                                                      |               | 2 / 4                                                 |  |  |
| 3.5.2 | Number of drive wheels                                                                    |               | 1                                                     |  |  |
| 3.6   | Front wheel gauge                                                                         | b10           | 531 mm                                                |  |  |
| 3.7   | Rear wheel gauge                                                                          | b11           | 380 mm                                                |  |  |
|       | Dimensions                                                                                |               |                                                       |  |  |
| 4.19  | Overall length                                                                            | l1            | 2160 mm                                               |  |  |
| 4.20  | Length to face of forks                                                                   | 12            | 1010 mm                                               |  |  |
| 4.21  | Overall width                                                                             | b1            | 800 mm                                                |  |  |
| 4.22  | Forks section / width / length                                                            | s / e / l     | 60 mm / 185 mm / 1150 mm                              |  |  |
| 4.24  | Fork carriage width                                                                       | b3            | 700 mm                                                |  |  |
| 4.32  | Ground clearance at centre of wheelbase                                                   | m2            | 30 mm                                                 |  |  |
| 4.33  | Aisle Width for pallets 1000 x 1200 crossways                                             | Ast           | 2999 mm                                               |  |  |
| 4.35  | Turning radius                                                                            | Wa            | 2143 mm                                               |  |  |
|       | Performances                                                                              |               |                                                       |  |  |
| 5.1   | Travel speed (laden / unladen)                                                            |               | 6 km/h / 6 km/h                                       |  |  |
| 5.2   | Lifting speed (laden / unladen)                                                           |               | 0.18 m/s / 0.30 m/s                                   |  |  |
| 5.3   | Lowering speed (laden / unladen)                                                          |               | 0.27 m/s / 0.22 m/s                                   |  |  |
| 5.8   | Max Gradeability (laden / unladen)                                                        |               | 7 % / 10 %                                            |  |  |
| 5.10  | Service brake                                                                             |               | Electro magnetic                                      |  |  |
|       | Engine                                                                                    |               |                                                       |  |  |
| 6.1   | Drive motor rating S2 60 min                                                              |               | 1.50 kW                                               |  |  |
| 6.2   | Lift motor rating at S3 15%                                                               |               | 3 kW                                                  |  |  |
| 6.3   | Battery according to DIN 43531/35/36 A, B, C                                              |               | DIN 43535-B                                           |  |  |
| 6.4   | Battery voltage / capacity                                                                |               | 24 V / 270 Ah                                         |  |  |
| 6.4.1 | Battery max. capacity                                                                     |               | 375 A                                                 |  |  |
| 6.5   | Battery weight (+/- 5%)                                                                   |               | 255 kg                                                |  |  |
| 6.5.1 | Battery max. weight                                                                       |               | 305 kg                                                |  |  |
|       | Miscellaneous                                                                             |               |                                                       |  |  |
| 8.1   | Type of drive control                                                                     |               | Variator                                              |  |  |
| 8.4   | Sound level at the driver's ear according to DIN 12 053                                   |               | 70 dB                                                 |  |  |

## AMR ES 612 - Dimensional drawing

## Characteristics of masts and residual capacities

| Full Visibility Duplex (FVD)    |    | FVD 29 | FVD 34 | FVD 38 | FVD 43 |
|---------------------------------|----|--------|--------|--------|--------|
| h1 - Mast lowered height        | mm | 1953   | 2203   | 2403   | 2653   |
| h3 - Mast lifting height        | mm | 2936   | 3436   | 3836   | 4336   |
| h4 - Mast extended height       | mm | 3390   | 3890   | 4290   | 4790   |
| Residual capacity at max height | kg | 1200   | 1050   | 800    | 650    |