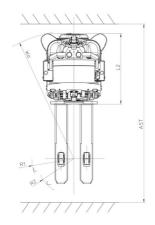

|  |  |
|       | Miscellaneous                                                                             |                |                                                      |  |  |
| 8.1   | Type of drive control                                                                     |                | Variator                                             |  |  |
| 8.4   | Sound level at the driver's ear according to DIN 12 053                                   |                | 70 dB                                                |  |  |
|       |                                                                                           |                |                                                      |  |  |

## AMR ES 612 - Dimensional drawing





## Characteristics of masts and residual capacities

| Full Visibility Duplex (FVD)    |    | FVD 29 | FVD 34 | FVD 38 | FVD 43 |
|---------------------------------|----|--------|--------|--------|--------|
| h1 - Mast lowered height        | mm | 1953   | 2203   | 2403   | 2653   |
| h3 - Mast lifting height        | mm | 2936   | 3436   | 3836   | 4336   |
| h4 - Mast extended height       | mm | 3390   | 3890   | 4290   | 4790   |
| Residual capacity at max height | kg | 1200   | 1050   | 800    | 650    |





## **Head Office**

B.P. 249 - 430 rue de l'Aubinière 44150 Ancenis Cedex - France Tel: +33 (0)2 40 09 10 11 - Fax: +33 (0)2 40 09 10 97 www.manitou.com



This publication provides a description of the configuration versions and options for Manitou products, which may differ