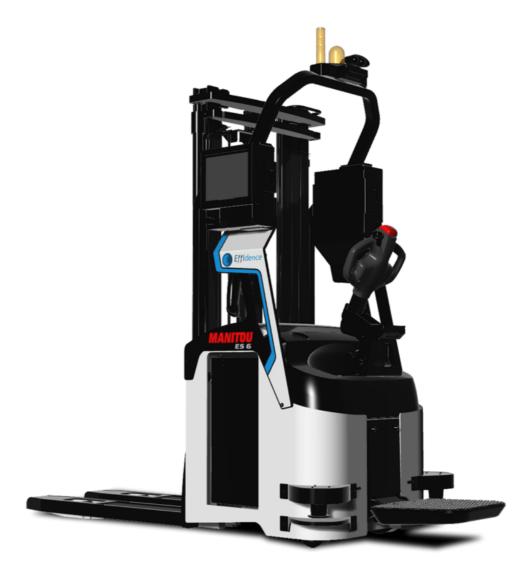

## **AMR ES 612**

| _     |                                                                                           | AMRES 612 OICO | AMRES 612 Orcated off May 17, 2024 at 1.40.27 AM 010 |  |  |
|-------|-------------------------------------------------------------------------------------------|----------------|------------------------------------------------------|--|--|
|       | Technical characteristics                                                                 |                | Metric                                               |  |  |
| 1.1   | Manufacturer                                                                              |                | MANITOU                                              |  |  |
| 1.2   | Model Name                                                                                |                | AMR ES612                                            |  |  |
| 1.3   | Power source                                                                              |                | Electrical                                           |  |  |
| 1.4   | Operator type                                                                             |                | Carried                                              |  |  |
| 1.5   | Max. capacity                                                                             | Q              | 1200 kg                                              |  |  |
| 1.6   | Load center of gravity                                                                    | С              | 600 mm                                               |  |  |
| 1.8   | Load distance, centre of drive axle to fork (low/raised) - Low position / Raised position | x / Q          | 696 mm / 736 mm                                      |  |  |
| 1.9   | Wheelbase                                                                                 | у              | 1457 mm                                              |  |  |
|       | Wheels                                                                                    |                |                                                      |  |  |
| 3.1   | Tires type                                                                                |                | Polyurethane                                         |  |  |
| 3.5   | Number of front wheels / rear wheels                                                      |                | 2 / 4                                                |  |  |
| 3.5.2 | Number of drive wheels                                                                    |                | 1                                                    |  |  |
| 3.6   | Front wheel gauge                                                                         | b10            | 531 mm                                               |  |  |
| 3.7   | Rear wheel gauge                                                                          | b11            | 380 mm                                               |  |  |
|       | Dimensions                                                                                |                |                                                      |  |  |
| 4.19  | Overall length                                                                            | I1             | 2160 mm                                              |  |  |
| 4.20  | Length to face of forks                                                                   | 12             | 1010 mm                                              |  |  |
| 4.21  | Overall width                                                                             | b1             | 800 mm                                               |  |  |
| 4.22  | Forks section / width / length                                                            | s / e / l      | 60 mm / 185 mm / 1150 mm                             |  |  |
| 4.24  | Fork carriage width                                                                       | b3             | 700 mm                                               |  |  |
| 4.32  | Ground clearance at centre of wheelbase                                                   | m2             | 30 mm                                                |  |  |
| 4.33  | Aisle Width for pallets 1000 x 1200 crossways                                             | Ast            | 2999 mm                                              |  |  |
| 4.35  | Tuming radius                                                                             | Wa             | 2143 mm                                              |  |  |
|       | Performances                                                                              |                |                                                      |  |  |
| 5.1   | Travel speed (laden / unladen)                                                            |                | 6 km/h / 6 km/h                                      |  |  |
| 5.2   | Lifting speed (laden / unladen)                                                           |                | 0.18 m/s / 0.30 m/s                                  |  |  |
| 5.3   | Lowering speed (laden / unladen)                                                          |                | 0.27 m/s / 0.22 m/s                                  |  |  |
| 5.8   | Max Gradeability (laden / unladen)                                                        |                | 7 % / 10 %                                           |  |  |
| 5.10  | Service brake                                                                             |                | Electro magnetic                                     |  |  |
|       | Engine                                                                                    |                |                                                      |  |  |
| 6.1   | Drive motor rating S2 60 min                                                              |                | 1.50 kW                                              |  |  |
| 6.2   | Lift motor rating at S3 15%                                                               |                | 3 kW                                                 |  |  |
| 6.3   | Battery according to DIN 43531/35/36 A, B, C                                              |                | DIN 43535-B                                          |  |  |
| 6.4   | Battery voltage / capacity                                                                |                | 24 V / 270 Ah                                        |  |  |
| 6.4.1 | Battery max. capacity                                                                     |                | 375 A                                                |  |  |
| 6.5   | Battery weight (+/- 5%)                                                                   |                | 255 kg                                               |  |  |
| 6.5.1 | Battery max. weight                                                                       |                | 305 kg                                               |  |  |
|       | Miscellaneous                                                                             |                |                                                      |  |  |
| 8.1   | Type of drive control                                                                     |                | Variator                                             |  |  |
| 8.4   | Sound level at the driver's ear according to DIN 12 053                                   |                | 70 dB                                                |  |  |
|       |                                                                                           |                |                                                      |  |  |