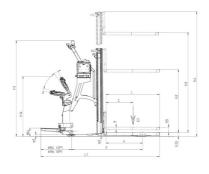

## **AMR ES 612**

| _     |                                                                                           | AMRES 612 OICO | AMRES 612 Orcated off May 17, 2024 at 1.40.27 AM 010 |  |  |
|-------|-------------------------------------------------------------------------------------------|----------------|------------------------------------------------------|--|--|
|       | Technical characteristics                                                                 |                | Metric                                               |  |  |
| 1.1   | Manufacturer                                                                              |                | MANITOU                                              |  |  |
| 1.2   | Model Name                                                                                |                | AMR ES612                                            |  |  |
| 1.3   | Power source                                                                              |                | Electrical                                           |  |  |
| 1.4   | Operator type                                                                             |                | Carried                                              |  |  |
| 1.5   | Max. capacity                                                                             | Q              | 1200 kg                                              |  |  |
| 1.6   | Load center of gravity                                                                    | С              | 600 mm                                               |  |  |
| 1.8   | Load distance, centre of drive axle to fork (low/raised) - Low position / Raised position | x / Q          | 696 mm / 736 mm                                      |  |  |
| 1.9   | Wheelbase                                                                                 | у              | 1457 mm                                              |  |  |
|       | Wheels                                                                                    |                |                                                      |  |  |
| 3.1   | Tires type                                                                                |                | Polyurethane                                         |  |  |
| 3.5   | Number of front wheels / rear wheels                                                      |                | 2 / 4                                                |  |  |
| 3.5.2 | Number of drive wheels                                                                    |                | 1                                                    |  |  |
| 3.6   | Front wheel gauge                                                                         | b10            | 531 mm                                               |  |  |
| 3.7   | Rear wheel gauge                                                                          | b11            | 380 mm                                               |  |  |
|       | Dimensions                                                                                |                |                                                      |  |  |
| 4.19  | Overall length                                                                            | I1             | 2160 mm                                              |  |  |
| 4.20  | Length to face of forks                                                                   | 12             | 1010 mm                                              |  |  |
| 4.21  | Overall width                                                                             | b1             | 800 mm                                               |  |  |
| 4.22  | Forks section / width / length                                                            | s / e / l      | 60 mm / 185 mm / 1150 mm                             |  |  |
| 4.24  | Fork carriage width                                                                       | b3             | 700 mm                                               |  |  |
| 4.32  | Ground clearance at centre of wheelbase                                                   | m2             | 30 mm                                                |  |  |
| 4.33  | Aisle Width for pallets 1000 x 1200 crossways                                             | Ast            | 2999 mm                                              |  |  |
| 4.35  | Tuming radius                                                                             | Wa             | 2143 mm                                              |  |  |
|       | Performances                                                                              |                |                                                      |  |  |
| 5.1   | Travel speed (laden / unladen)                                                            |                | 6 km/h / 6 km/h                                      |  |  |
| 5.2   | Lifting speed (laden / unladen)                                                           |                | 0.18 m/s / 0.30 m/s                                  |  |  |
| 5.3   | Lowering speed (laden / unladen)                                                          |                | 0.27 m/s / 0.22 m/s                                  |  |  |
| 5.8   | Max Gradeability (laden / unladen)                                                        |                | 7 % / 10 %                                           |  |  |
| 5.10  | Service brake                                                                             |                | Electro magnetic                                     |  |  |
|       | Engine                                                                                    |                |                                                      |  |  |
| 6.1   | Drive motor rating S2 60 min                                                              |                | 1.50 kW                                              |  |  |
| 6.2   | Lift motor rating at S3 15%                                                               |                | 3 kW                                                 |  |  |
| 6.3   | Battery according to DIN 43531/35/36 A, B, C                                              |                | DIN 43535-B                                          |  |  |
| 6.4   | Battery voltage / capacity                                                                |                | 24 V / 270 Ah                                        |  |  |
| 6.4.1 | Battery max. capacity                                                                     |                | 375 A                                                |  |  |
| 6.5   | Battery weight (+/- 5%)                                                                   |                | 255 kg                                               |  |  |
| 6.5.1 | Battery max. weight                                                                       |                | 305 kg                                               |  |  |
|       | Miscellaneous                                                                             |                |                                                      |  |  |
| 8.1   | Type of drive control                                                                     |                | Variator                                             |  |  |
| 8.4   | Sound level at the driver's ear according to DIN 12 053                                   |                | 70 dB                                                |  |  |
|       |                                                                                           |                |                                                      |  |  |

## Characteristics of masts and residual capacities

| Full Visibility Duplex (FVD)    |    | FVD 29 | FVD 34 | FVD 38 | FVD 43 |
|---------------------------------|----|--------|--------|--------|--------|
| h1 - Mast lowered height        | mm | 1953   | 2203   | 2403   | 2653   |
| h3 - Mast lifting height        | mm | 2936   | 3436   | 3836   | 4336   |
| h4 - Mast extended height       | mm | 3390   | 3890   | 4290   | 4790   |
| Residual capacity at max height | kg | 1200   | 1050   | 800    | 650    |