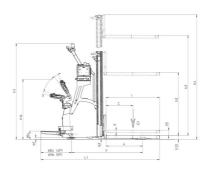

## **AMR ES 614**

|      | Technical characteristics                                                                 |           |
|------|-------------------------------------------------------------------------------------------|-----------|
| 1.1  | Manufacturer                                                                              |           |
| 1.2  | Model Name                                                                                |           |
| 1.3  | Power source                                                                              |           |
| 1.4  | Operator type                                                                             |           |
| 1.5  | Max. capacity                                                                             | Q         |
| 1.6  | Load center of gravity                                                                    | С         |
| 1.8  | Load distance, centre of drive axle to fork (low/raised) - Low position / Raised position | x / Q     |
| 1.9  | Wheelbase                                                                                 | У         |
|      | Wheels                                                                                    |           |
| 3.1  | Tires type                                                                                |           |
| 3.5  | Number of front wheels / rear wheels                                                      |           |
| .5.2 | Number of drive wheels                                                                    |           |
| 8.6  | Front wheel gauge                                                                         | b10       |
| 8.7  | Rear wheel gauge                                                                          | b11       |
|      | Dimensions                                                                                |           |
| .15  | Fork height in low position                                                               | h13       |
| .19  | Overall length                                                                            | 11        |
| .20  | Length to face of forks                                                                   | 12        |
| .21  | Overall width                                                                             | b1        |
| .22  | Forks section / width / length                                                            | s / e / l |
| 24   | Fork carriage width                                                                       | b3        |
| 32   | Ground clearance at centre of wheelbase                                                   | m2        |
| 3    | Aisle Width for pallets 1000 x 1200 crossways                                             | Ast       |
| 34   | Aisle width for 800 x 1200 pallet lengthways                                              | Ast       |
| 35   | Turning radius                                                                            | Wa        |
|      | Performances                                                                              |           |
| .1   | Travel speed (laden / unladen)                                                            |           |
| 2    | Lifting speed (laden / unladen)                                                           |           |
| 3    | Lowering speed (laden / unladen)                                                          |           |
| .8   | Max Gradeability (laden / unladen)                                                        |           |
| 10   | Service brake                                                                             |           |
|      | Engine                                                                                    |           |
| .1   | Drive motor rating S2 60 min                                                              |           |
| .2   | Lift motor rating at S3 15%                                                               |           |
| i.3  | Battery according to DIN 43531/35/36 A, B, C                                              |           |
| ö.4  | Battery voltage / capacity                                                                |           |
| .4.1 | Battery max. capacity                                                                     |           |
| i.5  | Battery weight (+/- 5%)                                                                   |           |
| .5.1 | Battery max. weight                                                                       |           |
|      | Miscellaneous                                                                             |           |
| 3.1  | Type of drive control                                                                     |           |
| 3.4  | Sound level at the driver's ear according to DIN 12 053                                   |           |

MANITOU AMR ES614 Electrical Carried 1400 kg 600 mm 725 mm / 685 mm 1457 mm

> Polyurethane 2/4 1 531 mm 380 mm

84 mm 2171 mm 1021 mm 800 mm 60 mm / 185 mm / 1150 mm 700 mm 30 mm 2464 mm 2438 mm 2143 m 6 km/h / 6 km/h 0.18 m/s / 0.30 m/s 0.27 m/s / 0.22 m/s 7 % / 10 % Electro magnetic 1.50 kW 3 kW DIN 43535-B 24 V / 270 Ah 375 A 255 kg 305 kg

## Characteristics of masts and residual capacities

| Full Visibility Duplex (FVD)    |    | FVD 29 | FVD 34 | FVD 38 | FVD 43 |
|---------------------------------|----|--------|--------|--------|--------|
| h1 - Mast lowered height        | mm | 1953   | 2203   | 2403   | 2653   |
| h3 - Mast lifting height        | mm | 2936   | 3436   | 3836   | 4336   |
| h4 - Mast extended height       | mm | 3390   | 3890   | 4290   | 4790   |
| Residual capacity at max height | kg | 1300   | 1050   | 800    | 670    |