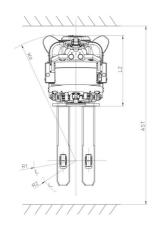

## **AMR ES 614**

|      | Technical characteristics                                                                 |           |
|------|-------------------------------------------------------------------------------------------|-----------|
| 1.1  | Manufacturer                                                                              |           |
| 1.2  | Model Name                                                                                |           |
| 1.3  | Power source                                                                              |           |
| 1.4  | Operator type                                                                             |           |
| 1.5  | Max. capacity                                                                             | Q         |
| 1.6  | Load center of gravity                                                                    | С         |
| 1.8  | Load distance, centre of drive axle to fork (low/raised) - Low position / Raised position | x / Q     |
| 1.9  | Wheelbase                                                                                 | У         |
|      | Wheels                                                                                    |           |
| 3.1  | Tires type                                                                                |           |
| 3.5  | Number of front wheels / rear wheels                                                      |           |
| .5.2 | Number of drive wheels                                                                    |           |
| 8.6  | Front wheel gauge                                                                         | b10       |
| 8.7  | Rear wheel gauge                                                                          | b11       |
|      | Dimensions                                                                                |           |
| .15  | Fork height in low position                                                               | h13       |
| .19  | Overall length                                                                            | 11        |
| .20  | Length to face of forks                                                                   | 12        |
| .21  | Overall width                                                                             | b1        |
| .22  | Forks section / width / length                                                            | s / e / l |
| 24   | Fork carriage width                                                                       | b3        |
| 32   | Ground clearance at centre of wheelbase                                                   | m2        |
| 3    | Aisle Width for pallets 1000 x 1200 crossways                                             | Ast       |
| 34   | Aisle width for 800 x 1200 pallet lengthways                                              | Ast       |
| 35   | Turning radius                                                                            | Wa        |
|      | Performances                                                                              |           |
| .1   | Travel speed (laden / unladen)                                                            |           |
| 2    | Lifting speed (laden / unladen)                                                           |           |
| 3    | Lowering speed (laden / unladen)                                                          |           |
| .8   | Max Gradeability (laden / unladen)                                                        |           |
| 10   | Service brake                                                                             |           |
|      | Engine                                                                                    |           |
| .1   | Drive motor rating S2 60 min                                                              |           |
| .2   | Lift motor rating at S3 15%                                                               |           |
| i.3  | Battery according to DIN 43531/35/36 A, B, C                                              |           |
| ö.4  | Battery voltage / capacity                                                                |           |
| .4.1 | Battery max. capacity                                                                     |           |
| i.5  | Battery weight (+/- 5%)                                                                   |           |
| .5.1 | Battery max. weight                                                                       |           |
|      | Miscellaneous                                                                             |           |
| 3.1  | Type of drive control                                                                     |           |
| 3.4  | Sound level at the driver's ear according to DIN 12 053                                   |           |

MANITOU AMR ES614 Electrical Carried 1400 kg 600 mm 725 mm / 685 mm 1457 mm

> Polyurethane 2/4 1 531 mm 380 mm

84 mm 2171 mm 1021 mm 800 mm 60 mm / 185 mm / 1150 mm 700 mm 30 mm 2464 mm 2438 mm 2143 m 6 km/h / 6 km/h 0.18 m/s / 0.30 m/s 0.27 m/s / 0.22 m/s 7 % / 10 % Electro magnetic 1.50 kW 3 kW DIN 43535-B 24 V / 270 Ah 375 A 255 kg 305 kg