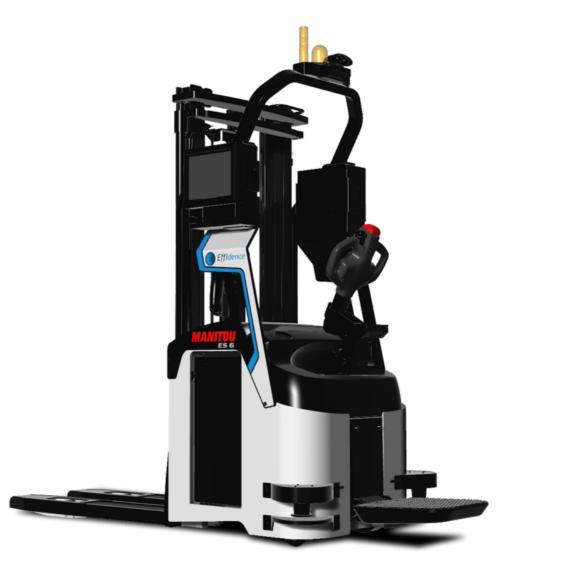

MANITOU AMR ES614 Electrical Carried 1400 kg 600 mm 725 mm / 685 mm 1457 mm

> Polyurethane 2/4 1 531 mm 380 mm

84 mm 2171 mm 1021 mm 800 mm 60 mm / 185 mm / 1150 mm 700 mm 30 mm 2464 mm 2438 mm 2143 m 6 km/h / 6 km/h 0.18 m/s / 0.30 m/s 0.27 m/s / 0.22 m/s 7 % / 10 % Electro magnetic 1.50 kW 3 kW DIN 43535-B 24 V / 270 Ah 375 A 255 kg 305 kg