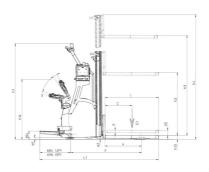

|       | Technical characteristics                                                                 |           |
|-------|-------------------------------------------------------------------------------------------|-----------|
| 1.1   | Manufacturer                                                                              |           |
| 1.2   | Model Name                                                                                |           |
| 1.3   | Power source                                                                              |           |
| 1.4   | Operator type                                                                             |           |
| 1.5   | Max. capacity                                                                             | Q         |
| 1.6   | Load center of gravity                                                                    | С         |
| 1.8   | Load distance, centre of drive axle to fork (low/raised) - Low position / Raised position | x / Q     |
| 1.9   | Wheelbase                                                                                 | у         |
|       | Wheels                                                                                    |           |
| 3.1   | Tires type                                                                                |           |
| 3.5   | Number of front wheels / rear wheels                                                      |           |
| 3.5.2 | Number of drive wheels                                                                    |           |
| 3.6   | Front wheel gauge                                                                         | b10       |
| 3.7   | Rear wheel gauge                                                                          | b11       |
|       | Dimensions                                                                                |           |
| 4.15  | Fork height in low position                                                               | h13       |
| 4.19  | Overall length                                                                            | 11        |
| .20   | Length to face of forks                                                                   | 12        |
| .21   | Overall width                                                                             | b1        |
| .22   | Forks section / width / length                                                            | s / e / l |
| .24   | Fork carriage width                                                                       | b3        |
| .32   | Ground clearance at centre of wheelbase                                                   | m2        |
| 33    | Aisle Width for pallets 1000 x 1200 crossways                                             | Ast       |
| 34    | Aisle width for 800 x 1200 pallet lengthways                                              | Ast       |
| 5     | Turning radius                                                                            | Wa        |
|       | Performances                                                                              |           |
| .1    | Travel speed (laden / unladen)                                                            |           |
| 2     | Lifting speed (laden / unladen)                                                           |           |
| 3     | Lowering speed (laden / unladen)                                                          |           |
| .8    | Max Gradeability (laden / unladen)                                                        |           |
| .10   | Service brake                                                                             |           |
|       | Engine                                                                                    |           |
| .1    | Drive motor rating S2 60 min                                                              |           |
| .2    | Lift motor rating at S3 15%                                                               |           |
| 6.3   | Battery according to DIN 43531/35/36 A, B, C                                              |           |
| 5.4   | Battery voltage / capacity                                                                |           |
| .4.1  | Battery max. capacity                                                                     |           |
| .5    | Battery weight (+/- 5%)                                                                   |           |
| 5.1   | Battery max. weight                                                                       |           |
|       | Miscellaneous                                                                             |           |
| B.1   | Type of drive control                                                                     |           |
| 3.4   | Sound level at the driver's ear according to DIN 12 053                                   |           |

## AMR ES 614 - Dimensional drawing

## Characteristics of masts and residual capacities

| Full Visibility Duplex (FVD)    |    | FVD 29 | FVD 34 | FVD 38 | FVD 43 |
|---------------------------------|----|--------|--------|--------|--------|
| h1 - Mast lowered height mm     |    | 1953   | 2203   | 2403   | 2653   |
| h3 - Mast lifting height        | mm | 2936   | 3436   | 3836   | 4336   |
| h4 - Mast extended height       | mm | 3390   | 3890   | 4290   | 4790   |
| Residual capacity at max height | kg | 1300   | 1050   | 800    | 670    |