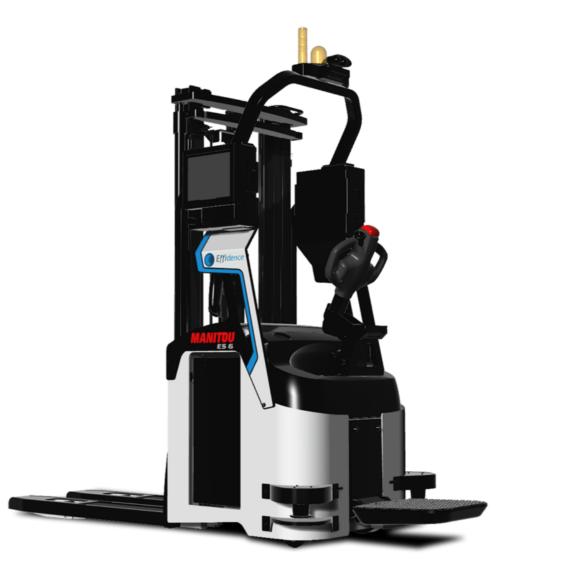

## **AMR ES 614**

MANITOU AMR ES614 Electrical - Lead Carried 1400 kg 600 mm 725 mm / 685 mm 1457 mm

Polyurethane 2/4 1 531 mm 380 mm 84 mm 2171 mm 1021 mm 800 mm 60 mm / 185 mm / 1150 mm 700 mm 30 mm 2464 mm 2438 mm 2143 m 6 km/h / 6 km/h 0.18 m/s / 0.30 m/s 0.27 m/s / 0.22 m/s 7 % / 10 % Electro magnetic 1.50 kW 3 kW DIN 43535-B 24 V / 270 Ah 375 A 255 kg 305 kg Variator 70 dB

|       | Technical characteristics                                                                 |           |
|-------|-------------------------------------------------------------------------------------------|-----------|
| 1.1   | Manufacturer                                                                              |           |
| 1.2   | Model Name                                                                                |           |
| 1.3   | Power source                                                                              |           |
| 1.4   | Operator type                                                                             |           |
| 1.5   | Max. capacity                                                                             | Q         |
| 1.6   | Load center of gravity                                                                    | С         |
| 1.8   | Load distance, centre of drive axle to fork (low/raised) - Low position / Raised position | x / Q     |
| 1.9   | Wheelbase                                                                                 | у         |
|       | Wheels                                                                                    |           |
| 3.1   | Tires type                                                                                |           |
| 3.5   | Number of front wheels / rear wheels                                                      |           |
| 3.5.2 | Number of drive wheels                                                                    |           |
| 3.6   | Front wheel gauge                                                                         | b10       |
| 3.7   | Rear wheel gauge                                                                          | b11       |
|       | Dimensions                                                                                |           |
| 4.15  | Fork height in low position                                                               | h13       |
| 4.19  | Overall length                                                                            | 11        |
| .20   | Length to face of forks                                                                   | 12        |
| .21   | Overall width                                                                             | b1        |
| .22   | Forks section / width / length                                                            | s / e / l |
| .24   | Fork carriage width                                                                       | b3        |
| .32   | Ground clearance at centre of wheelbase                                                   | m2        |
| 33    | Aisle Width for pallets 1000 x 1200 crossways                                             | Ast       |
| 34    | Aisle width for 800 x 1200 pallet lengthways                                              | Ast       |
| 5     | Turning radius                                                                            | Wa        |
|       | Performances                                                                              |           |
| .1    | Travel speed (laden / unladen)                                                            |           |
| 2     | Lifting speed (laden / unladen)                                                           |           |
| 3     | Lowering speed (laden / unladen)                                                          |           |
| .8    | Max Gradeability (laden / unladen)                                                        |           |
| .10   | Service brake                                                                             |           |
|       | Engine                                                                                    |           |
| .1    | Drive motor rating S2 60 min                                                              |           |
| .2    | Lift motor rating at S3 15%                                                               |           |
| 6.3   | Battery according to DIN 43531/35/36 A, B, C                                              |           |
| 5.4   | Battery voltage / capacity                                                                |           |
| .4.1  | Battery max. capacity                                                                     |           |
| .5    | Battery weight (+/- 5%)                                                                   |           |
| 5.1   | Battery max. weight                                                                       |           |
|       | Miscellaneous                                                                             |           |
| B.1   | Type of drive control                                                                     |           |
| 3.4   | Sound level at the driver's ear according to DIN 12 053                                   |           |