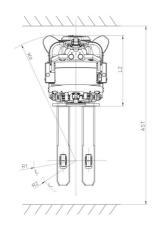

|       | Technical characteristics                                                                 |           |
|-------|-------------------------------------------------------------------------------------------|-----------|
| 1.1   | Manufacturer                                                                              |           |
| 1.2   | Model Name                                                                                |           |
| 1.3   | Power source                                                                              |           |
| 1.4   | Operator type                                                                             |           |
| 1.5   | Max. capacity                                                                             | Q         |
| 1.6   | Load center of gravity                                                                    | С         |
| 1.8   | Load distance, centre of drive axle to fork (low/raised) - Low position / Raised position | x / Q     |
| 1.9   | Wheelbase                                                                                 | у         |
|       | Wheels                                                                                    |           |
| 3.1   | Tires type                                                                                |           |
| 3.5   | Number of front wheels / rear wheels                                                      |           |
| 3.5.2 | Number of drive wheels                                                                    |           |
| 3.6   | Front wheel gauge                                                                         | b10       |
| 3.7   | Rear wheel gauge                                                                          | b11       |
|       | Dimensions                                                                                |           |
| 4.15  | Fork height in low position                                                               | h13       |
| 4.19  | Overall length                                                                            | 11        |
| .20   | Length to face of forks                                                                   | 12        |
| .21   | Overall width                                                                             | b1        |
| .22   | Forks section / width / length                                                            | s / e / l |
| .24   | Fork carriage width                                                                       | b3        |
| .32   | Ground clearance at centre of wheelbase                                                   | m2        |
| 33    | Aisle Width for pallets 1000 x 1200 crossways                                             | Ast       |
| 34    | Aisle width for 800 x 1200 pallet lengthways                                              | Ast       |
| 5     | Turning radius                                                                            | Wa        |
|       | Performances                                                                              |           |
| .1    | Travel speed (laden / unladen)                                                            |           |
| 2     | Lifting speed (laden / unladen)                                                           |           |
| 3     | Lowering speed (laden / unladen)                                                          |           |
| .8    | Max Gradeability (laden / unladen)                                                        |           |
| .10   | Service brake                                                                             |           |
|       | Engine                                                                                    |           |
| .1    | Drive motor rating S2 60 min                                                              |           |
| .2    | Lift motor rating at S3 15%                                                               |           |
| 6.3   | Battery according to DIN 43531/35/36 A, B, C                                              |           |
| 5.4   | Battery voltage / capacity                                                                |           |
| .4.1  | Battery max. capacity                                                                     |           |
| .5    | Battery weight (+/- 5%)                                                                   |           |
| 5.1   | Battery max. weight                                                                       |           |
|       | Miscellaneous                                                                             |           |
| B.1   | Type of drive control                                                                     |           |
| 3.4   | Sound level at the driver's ear according to DIN 12 053                                   |           |

## AMR ES 614 - Dimensional drawing