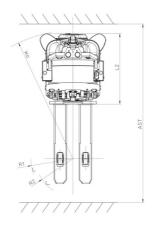

|

## AMR ES 614 - Dimensional drawing





## Characteristics of masts and residual capacities

| Full Visibility Duplex (FVD)    |    | FVD 29 | FVD 34 | FVD 38 | FVD 43 |
|---------------------------------|----|--------|--------|--------|--------|
| h1 - Mast lowered height        | mm | 1953   | 2203   | 2403   | 2653   |
| h3 - Mast lifting height        | mm | 2936   | 3436   | 3836   | 4336   |
| h4 - Mast extended height       | mm | 3390   | 3890   | 4290   | 4790   |
| Residual capacity at max height | kg | 1300   | 1050   | 800    | 670    |





## **Head Office**

B.P. 249 - 430 rue de l'Aubinière 44150 Ancenis Cedex - France Tel: +33 (0)2 40 09 10 11 - Fax: +33 (0)2 40 09 10 97 www.manitou.com



This publication provides a description of the configuration versions and options for Manitou products, which may differ