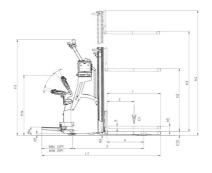

|

## AMR ES 614 - Dimensional drawing





## Characteristics of masts and residual capacities

| Full Visibility Duplex (FVD)    |    | FVD 29 | FVD 34 | FVD 38 | FVD 43 |
|---------------------------------|----|--------|--------|--------|--------|
| h1 - Mast lowered height        | mm | 1953   | 2203   | 2403   | 2653   |
| h3 - Mast lifting height        | mm | 2936   | 3436   | 3836   | 4336   |
| h4 - Mast extended height       | mm | 3390   | 3890   | 4290   | 4790   |
| Residual capacity at max height | kg | 1300   | 1050   | 800    | 670    |





## **Head Office**

B.P. 249 - 430 rue de l'Aubinière 44150 Ancenis Cedex - France Tel: +33 (0)2 40 09 10 11 - Fax: +33 (0)2 40 09 10 97 www.manitou.com



This publication provides a description of the configuration versions and options for Manitou products, which may differ f