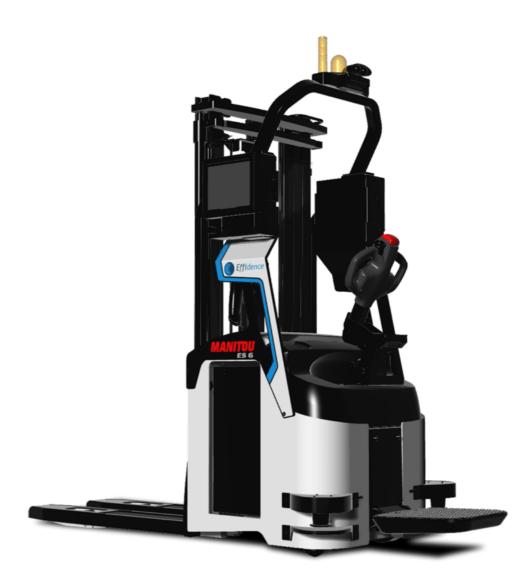

Technical sheet:

## **AMR ES 614**





|       |                                                                                           | <b>AMR ES 614</b> U | eated on August 1, 2025 at 7:35 PM UTC