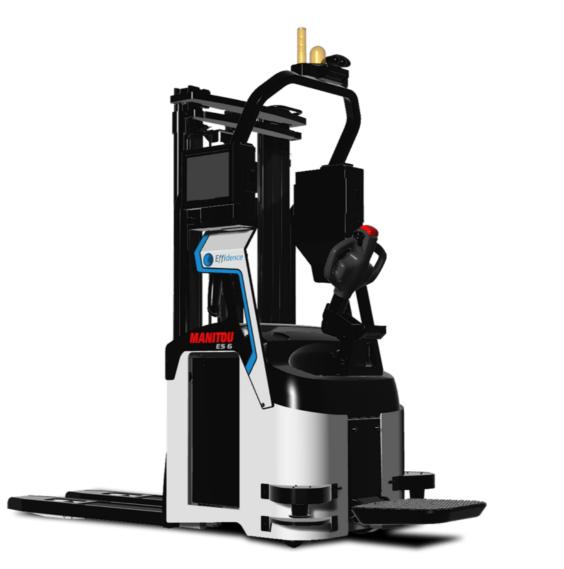

## **AMR ES 616**

MANITOU AMR ES616 Electrical - Lead Carried 1600 kg 600 mm 725 mm / 685 mm 1457 mm Polyurethane 2/4 1 531 mm 380 mm 2178 mm 1021 mm 800 mm 60 mm / 185 mm / 1150 mm 700 mm 30 mm 3003 mm 2143 m 6 km/h / 6 km/h 0.18 m/s / 0.30 m/s 0.27 m/s / 0.22 m/s 7 % / 10 % Electro magnetic 1.50 kW 3 kW DIN 43535-B 24 V / 270 Ah 375 A 255 kg 305 kg Variator 70 dB

|       | Technical characteristics                                                                 |           |
|-------|-------------------------------------------------------------------------------------------|-----------|
| 1.1   | Manufacturer                                                                              |           |
| 1.2   | Model Name                                                                                |           |
| 1.3   | Power source                                                                              |           |
| 1.4   | Operator type                                                                             |           |
| 1.5   | Max. capacity                                                                             | Q         |
| 1.6   | Load center of gravity                                                                    | С         |
| 1.8   | Load distance, centre of drive axle to fork (low/raised) - Low position / Raised position | x / Q     |
| 1.9   | Wheelbase                                                                                 | У         |
|       | Wheels                                                                                    |           |
| 3.1   | Tires type                                                                                |           |
| 3.5   | Number of front wheels / rear wheels                                                      |           |
| 3.5.2 | Number of drive wheels                                                                    |           |
| 3.6   | Front wheel gauge                                                                         | b10       |
| 3.7   | Rear wheel gauge                                                                          | b11       |
|       | Dimensions                                                                                |           |
| 4.19  | Overall length                                                                            | 11        |
| 4.20  | Length to face of forks                                                                   | 12        |
| 4.21  | Overall width                                                                             | b1        |
| 4.22  | Forks section / width / length                                                            | s / e / l |
| 4.24  | Fork carriage width                                                                       | b3        |
| 4.32  | Ground clearance at centre of wheelbase                                                   | m2        |
| 4.33  | Aisle Width for pallets 1000 x 1200 crossways                                             | Ast       |
| 4.35  | Turning radius                                                                            | Wa        |
|       | Performances                                                                              |           |
| 5.1   | Travel speed (laden / unladen)                                                            |           |
| 5.2   | Lifting speed (laden / unladen)                                                           |           |
| 5.3   | Lowering speed (laden / unladen)                                                          |           |
| 5.8   | Max Gradeability (laden / unladen)                                                        |           |
| 5.10  | Service brake                                                                             |           |
|       | Engine                                                                                    |           |
| 6.1   | Drive motor rating S2 60 min                                                              |           |
| 6.2   | Lift motor rating at \$3 15%                                                              |           |
| 6.3   | Battery according to DIN 43531/35/36 A, B, C                                              |           |
| 6.4   | Battery voltage / capacity                                                                |           |
| 6.4.1 | Battery max. capacity                                                                     |           |
| 6.5   | Battery weight (+/- 5%)                                                                   |           |
| 6.5.1 | Battery max. weight                                                                       |           |
|       | Miscellaneous                                                                             |           |
| 8.1   | Type of drive control                                                                     |           |
| 8.4   | Sound level at the driver's ear according to DIN 12 053                                   |           |
|       |                                                                                           |           |