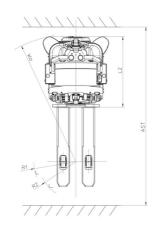

|       | Technical characteristics                                                                 |           |
|-------|-------------------------------------------------------------------------------------------|-----------|
| 1.1   | Manufacturer                                                                              |           |
| 1.2   | Model Name                                                                                |           |
| 1.3   | Power source                                                                              |           |
| 1.4   | Operator type                                                                             |           |
| 1.5   | Max. capacity                                                                             | Q         |
| 1.6   | Load center of gravity                                                                    | С         |
| 1.8   | Load distance, centre of drive axle to fork (low/raised) - Low position / Raised position | x / Q     |
| 1.9   | Wheelbase                                                                                 | У         |
|       | Wheels                                                                                    |           |
| 3.1   | Tires type                                                                                |           |
| 3.5   | Number of front wheels / rear wheels                                                      |           |
| 3.5.2 | Number of drive wheels                                                                    |           |
| 3.6   | Front wheel gauge                                                                         | b10       |
| 3.7   | Rear wheel gauge                                                                          | b11       |
|       | Dimensions                                                                                |           |
| 4.19  | Overall length                                                                            | 11        |
| 4.20  | Length to face of forks                                                                   | 12        |
| 4.21  | Overall width                                                                             | b1        |
| 4.22  | Forks section / width / length                                                            | s / e / l |
| 4.24  | Fork carriage width                                                                       | b3        |
| 4.32  | Ground clearance at centre of wheelbase                                                   | m2        |
| 4.33  | Aisle Width for pallets 1000 x 1200 crossways                                             | Ast       |
| 4.35  | Turning radius                                                                            | Wa        |
|       | Performances                                                                              |           |
| 5.1   | Travel speed (laden / unladen)                                                            |           |
| 5.2   | Lifting speed (laden / unladen)                                                           |           |
| 5.3   | Lowering speed (laden / unladen)                                                          |           |
| 5.8   | Max Gradeability (laden / unladen)                                                        |           |
| 5.10  | Service brake                                                                             |           |
|       | Engine                                                                                    |           |
| 6.1   | Drive motor rating S2 60 min                                                              |           |
| 6.2   | Lift motor rating at \$3 15%                                                              |           |
| 6.3   | Battery according to DIN 43531/35/36 A, B, C                                              |           |
| 6.4   | Battery voltage / capacity                                                                |           |
| 6.4.1 | Battery max. capacity                                                                     |           |
| 6.5   | Battery weight (+/- 5%)                                                                   |           |
| 6.5.1 | Battery max. weight                                                                       |           |
|       | Miscellaneous                                                                             |           |
| 8.1   | Type of drive control                                                                     |           |
| 8.4   | Sound level at the driver's ear according to DIN 12 053                                   |           |
|       |                                                                                           |           |

## AMR ES 616 - Dimensional drawing