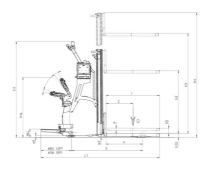

|       | Technical characteristics                                                                 |           |
|-------|-------------------------------------------------------------------------------------------|-----------|
| 1.1   | Manufacturer                                                                              |           |
| 1.2   | Model Name                                                                                |           |
| 1.3   | Power source                                                                              |           |
| 1.4   | Operator type                                                                             |           |
| 1.5   | Max. capacity                                                                             | Q         |
| 1.6   | Load center of gravity                                                                    | С         |
| 1.8   | Load distance, centre of drive axle to fork (low/raised) - Low position / Raised position | x / Q     |
| 1.9   | Wheelbase                                                                                 | У         |
|       | Wheels                                                                                    |           |
| 3.1   | Tires type                                                                                |           |
| 3.5   | Number of front wheels / rear wheels                                                      |           |
| 3.5.2 | Number of drive wheels                                                                    |           |
| 3.6   | Front wheel gauge                                                                         | b10       |
| 3.7   | Rear wheel gauge                                                                          | b11       |
|       | Dimensions                                                                                |           |
| 4.19  | Overall length                                                                            | 11        |
| 4.20  | Length to face of forks                                                                   | 12        |
| 4.21  | Overall width                                                                             | b1        |
| 4.22  | Forks section / width / length                                                            | s / e / l |
| 4.24  | Fork carriage width                                                                       | b3        |
| 4.32  | Ground clearance at centre of wheelbase                                                   | m2        |
| 4.33  | Aisle Width for pallets 1000 x 1200 crossways                                             | Ast       |
| 4.35  | Turning radius                                                                            | Wa        |
|       | Performances                                                                              |           |
| 5.1   | Travel speed (laden / unladen)                                                            |           |
| 5.2   | Lifting speed (laden / unladen)                                                           |           |
| 5.3   | Lowering speed (laden / unladen)                                                          |           |
| 5.8   | Max Gradeability (laden / unladen)                                                        |           |
| 5.10  | Service brake                                                                             |           |
|       | Engine                                                                                    |           |
| 6.1   | Drive motor rating S2 60 min                                                              |           |
| 6.2   | Lift motor rating at \$3 15%                                                              |           |
| 6.3   | Battery according to DIN 43531/35/36 A, B, C                                              |           |
| 6.4   | Battery voltage / capacity                                                                |           |
| 6.4.1 | Battery max. capacity                                                                     |           |
| 6.5   | Battery weight (+/- 5%)                                                                   |           |
| 6.5.1 | Battery max. weight                                                                       |           |
|       | Miscellaneous                                                                             |           |
| 8.1   | Type of drive control                                                                     |           |
| 8.4   | Sound level at the driver's ear according to DIN 12 053                                   |           |
|       |                                                                                           |           |

## AMR ES 616 - Dimensional drawing

## Characteristics of masts and residual capacities

| Full Visibility Duplex (FVD)    | FVD 29 | FVD 34 | FVD 38 | FVD 43 |      |
|---------------------------------|--------|--------|--------|--------|------|
| h1 - Mast lowered height        | mm     | 1953   | 2203   | 2403   | 2653 |
| h3 - Mast lifting height        | mm     | 2936   | 3436   | 3836   | 4336 |
| h4 - Mast extended height       | mm     | 3390   | 3890   | 4290   | 4790 |
| Residual capacity at max height | kg     | 1350   | 1100   | 850    | 720  |