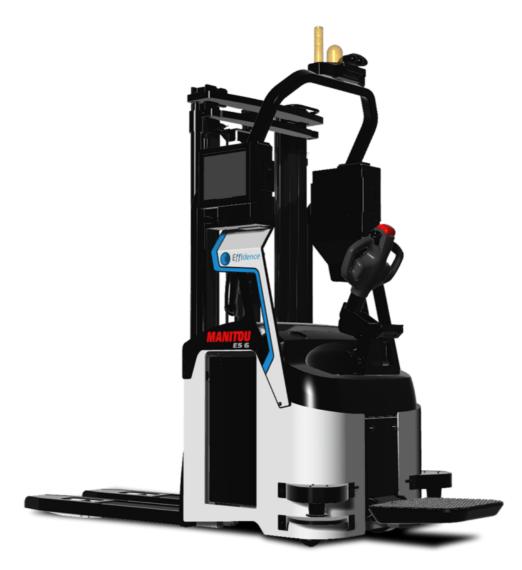

## **AMR ES 616**

|       |                                                                                           | AMR ES 616 GR | AMR ES 616 Created on August 13, 2025 at 1.41 AM 010 |  |  |
|-------|-------------------------------------------------------------------------------------------|---------------|------------------------------------------------------|--|--|
|       | Technical characteristics                                                                 |               | Metric                                               |  |  |
| 1.1   | Manufacturer                                                                              |               | MANITOU                                              |  |  |
| 1.2   | Model Name                                                                                |               | AMR ES616                                            |  |  |
| 1.3   | Power source                                                                              |               | Electrical                                           |  |  |
| 1.4   | Operator type                                                                             |               | Carried                                              |  |  |
| 1.5   | Max. capacity                                                                             | Q             | 1600 kg                                              |  |  |
| 1.6   | Load center of gravity                                                                    | С             | 600 mm                                               |  |  |
| 1.8   | Load distance, centre of drive axle to fork (low/raised) - Low position / Raised position | x / Q         | 725 mm / 685 mm                                      |  |  |
| 1.9   | Wheelbase                                                                                 | у             | 1457 mm                                              |  |  |
|       | Wheels                                                                                    |               |                                                      |  |  |
| 3.1   | Tires type                                                                                |               | Polyurethane                                         |  |  |
| 3.5   | Number of front wheels / rear wheels                                                      |               | 2 / 4                                                |  |  |
| 3.5.2 | Number of drive wheels                                                                    |               | 1                                                    |  |  |
| 3.6   | Front wheel gauge                                                                         | b10           | 531 mm                                               |  |  |
| 3.7   | Rear wheel gauge                                                                          | b11           | 380 mm                                               |  |  |
|       | Dimensions                                                                                |               |                                                      |  |  |
| 4.19  | Overall length                                                                            | l1            | 2178 mm                                              |  |  |
| 4.20  | Length to face of forks                                                                   | 12            | 1021 mm                                              |  |  |
| 4.21  | Overall width                                                                             | b1            | 800 mm                                               |  |  |
| 4.22  | Forks section / width / length                                                            | s / e / l     | 60 mm / 185 mm / 1150 mm                             |  |  |
| 4.24  | Fork carriage width                                                                       | b3            | 700 mm                                               |  |  |
| 4.32  | Ground clearance at centre of wheelbase                                                   | m2            | 30 mm                                                |  |  |
| 4.33  | Aisle Width for pallets 1000 x 1200 crossways                                             | Ast           | 3003 mm                                              |  |  |
| 4.35  | Turning radius                                                                            | Wa            | 2143 m                                               |  |  |
|       | Performances                                                                              |               |                                                      |  |  |
| 5.1   | Travel speed (laden / unladen)                                                            |               | 6 km/h / 6 km/h                                      |  |  |
| 5.2   | Lifting speed (laden / unladen)                                                           |               | 0.18 m/s / 0.30 m/s                                  |  |  |
| 5.3   | Lowering speed (laden / unladen)                                                          |               | 0.27 m/s / 0.22 m/s                                  |  |  |
| 5.8   | Max Gradeability (laden / unladen)                                                        |               | 7 % / 10 %                                           |  |  |
| 5.10  | Service brake                                                                             |               | Electro magnetic                                     |  |  |
|       | Engine                                                                                    |               |                                                      |  |  |
| 6.1   | Drive motor rating S2 60 min                                                              |               | 1.50 kW                                              |  |  |
| 6.2   | Lift motor rating at S3 15%                                                               |               | 3 kW                                                 |  |  |
| 6.3   | Battery according to DIN 43531/35/36 A, B, C                                              |               | DIN 43535-B                                          |  |  |
| 6.4   | Battery voltage / capacity                                                                |               | 24 V / 270 Ah                                        |  |  |
| 6.4.1 | Battery max. capacity                                                                     |               | 375 A                                                |  |  |
| 6.5   | Battery weight (+/- 5%)                                                                   |               | 255 kg                                               |  |  |
| 6.5.1 | Battery max. weight                                                                       |               | 305 kg                                               |  |  |
|       | Miscellaneous                                                                             |               |                                                      |  |  |
| 8.1   | Type of drive control                                                                     |               | Variator                                             |  |  |
| 8.4   | Sound level at the driver's ear according to DIN 12 053                                   |               | 70 dB                                                |  |  |