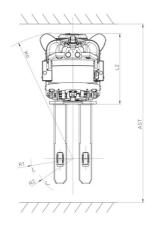

## **AMR ES 616**

|       |                                                                                           | AMR ES 616 GR | AMR ES 616 Created on August 13, 2025 at 1.41 AM 010 |  |  |
|-------|-------------------------------------------------------------------------------------------|---------------|------------------------------------------------------|--|--|
|       | Technical characteristics                                                                 |               | Metric                                               |  |  |
| 1.1   | Manufacturer                                                                              |               | MANITOU                                              |  |  |
| 1.2   | Model Name                                                                                |               | AMR ES616                                            |  |  |
| 1.3   | Power source                                                                              |               | Electrical                                           |  |  |
| 1.4   | Operator type                                                                             |               | Carried                                              |  |  |
| 1.5   | Max. capacity                                                                             | Q             | 1600 kg                                              |  |  |
| 1.6   | Load center of gravity                                                                    | С             | 600 mm                                               |  |  |
| 1.8   | Load distance, centre of drive axle to fork (low/raised) - Low position / Raised position | x / Q         | 725 mm / 685 mm                                      |  |  |
| 1.9   | Wheelbase                                                                                 | у             | 1457 mm                                              |  |  |
|       | Wheels                                                                                    |               |                                                      |  |  |
| 3.1   | Tires type                                                                                |               | Polyurethane                                         |  |  |
| 3.5   | Number of front wheels / rear wheels                                                      |               | 2 / 4                                                |  |  |
| 3.5.2 | Number of drive wheels                                                                    |               | 1                                                    |  |  |
| 3.6   | Front wheel gauge                                                                         | b10           | 531 mm                                               |  |  |
| 3.7   | Rear wheel gauge                                                                          | b11           | 380 mm                                               |  |  |
|       | Dimensions                                                                                |               |                                                      |  |  |
| 4.19  | Overall length                                                                            | l1            | 2178 mm                                              |  |  |
| 4.20  | Length to face of forks                                                                   | 12            | 1021 mm                                              |  |  |
| 4.21  | Overall width                                                                             | b1            | 800 mm                                               |  |  |
| 4.22  | Forks section / width / length                                                            | s / e / l     | 60 mm / 185 mm / 1150 mm                             |  |  |
| 4.24  | Fork carriage width                                                                       | b3            | 700 mm                                               |  |  |
| 4.32  | Ground clearance at centre of wheelbase                                                   | m2            | 30 mm                                                |  |  |
| 4.33  | Aisle Width for pallets 1000 x 1200 crossways                                             | Ast           | 3003 mm                                              |  |  |
| 4.35  | Turning radius                                                                            | Wa            | 2143 m                                               |  |  |
|       | Performances                                                                              |               |                                                      |  |  |
| 5.1   | Travel speed (laden / unladen)                                                            |               | 6 km/h / 6 km/h                                      |  |  |
| 5.2   | Lifting speed (laden / unladen)                                                           |               | 0.18 m/s / 0.30 m/s                                  |  |  |
| 5.3   | Lowering speed (laden / unladen)                                                          |               | 0.27 m/s / 0.22 m/s                                  |  |  |
| 5.8   | Max Gradeability (laden / unladen)                                                        |               | 7 % / 10 %                                           |  |  |
| 5.10  | Service brake                                                                             |               | Electro magnetic                                     |  |  |
|       | Engine                                                                                    |               |                                                      |  |  |
| 6.1   | Drive motor rating S2 60 min                                                              |               | 1.50 kW                                              |  |  |
| 6.2   | Lift motor rating at S3 15%                                                               |               | 3 kW                                                 |  |  |
| 6.3   | Battery according to DIN 43531/35/36 A, B, C                                              |               | DIN 43535-B                                          |  |  |
| 6.4   | Battery voltage / capacity                                                                |               | 24 V / 270 Ah                                        |  |  |
| 6.4.1 | Battery max. capacity                                                                     |               | 375 A                                                |  |  |
| 6.5   | Battery weight (+/- 5%)                                                                   |               | 255 kg                                               |  |  |
| 6.5.1 | Battery max. weight                                                                       |               | 305 kg                                               |  |  |
|       | Miscellaneous                                                                             |               |                                                      |  |  |
| 8.1   | Type of drive control                                                                     |               | Variator                                             |  |  |
| 8.4   | Sound level at the driver's ear according to DIN 12 053                                   |               | 70 dB                                                |  |  |