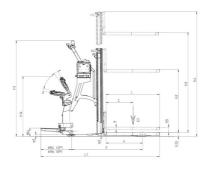

## AMR ES 616 - Dimensional drawing

## Characteristics of masts and residual capacities

| Full Visibility Duplex (FVD)    |    | FVD 29 | FVD 34 | FVD 38 | FVD 43 |
|---------------------------------|----|--------|--------|--------|--------|
| h1 - Mast lowered height        | mm | 1953   | 2203   | 2403   | 2653   |
| h3 - Mast lifting height        | mm | 2936   | 3436   | 3836   | 4336   |
| h4 - Mast extended height       | mm | 3390   | 3890   | 4290   | 4790   |
| Residual capacity at max height | kg | 1350   | 1100   | 850    | 720    |