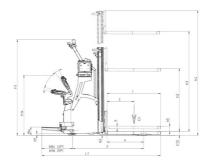

## AMR ES 616 - Dimensional drawing

|      | Technical characteristics                                                                 |           |
|------|-------------------------------------------------------------------------------------------|-----------|
| 1.1  | Manufacturer                                                                              |           |
| .2   | Model Name                                                                                |           |
| 1.3  | Power source                                                                              |           |
| 1.4  | Operator type                                                                             |           |
| 1.5  | Max. capacity                                                                             | Q         |
| 1.6  | Load center of gravity                                                                    | С         |
| 1.8  | Load distance, centre of drive axle to fork (low/raised) - Low position / Raised position | x / Q     |
| 1.9  | Wheelbase                                                                                 | у         |
|      | Wheels                                                                                    |           |
| 3.1  | Tires type                                                                                |           |
| 3.5  | Number of front wheels / rear wheels                                                      |           |
| .5.2 | Number of drive wheels                                                                    |           |
| 3.6  | Front wheel gauge                                                                         | b10       |
| 3.7  | Rear wheel gauge                                                                          | b11       |
|      | Dimensions                                                                                |           |
| .19  | Overall length                                                                            | 11        |
| .20  | Length to face of forks                                                                   | 12        |
| .21  | Overall width                                                                             | b1        |
| .22  | Forks section / width / length                                                            | s / e / l |
| .24  | Fork carriage width                                                                       | b3        |
| .32  | Ground clearance at centre of wheelbase                                                   | m2        |
| .33  | Aisle Width for pallets 1000 x 1200 crossways                                             | Ast       |
| .35  | Turning radius                                                                            | Wa        |
|      | Performances                                                                              |           |
| i.1  | Travel speed (laden / unladen)                                                            |           |
| .2   | Lifting speed (laden / unladen)                                                           |           |
| .3   | Lowering speed (laden / unladen)                                                          |           |
| 5.8  | Max Gradeability (laden / unladen)                                                        |           |
| .10  | Service brake                                                                             |           |
|      | Engine                                                                                    |           |
| 6.1  | Drive motor rating S2 60 min                                                              |           |
| 6.2  | Lift motor rating at S3 15%                                                               |           |
| 6.3  | Battery according to DIN 43531/35/36 A, B, C                                              |           |
| 5.4  | Battery voltage / capacity                                                                |           |
| .4.1 | Battery max. capacity                                                                     |           |
| 5.5  | Battery weight (+/- 5%)                                                                   |           |
| .5.1 | Battery max. weight                                                                       |           |
|      | Miscellaneous                                                                             |           |
| B.1  | Type of drive control                                                                     |           |
| 3.4  | Sound level at the driver's ear according to DIN 12 053                                   |           |