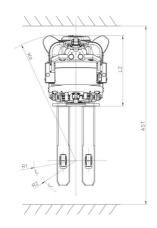

|      | Technical characteristics                                                                 |           |
|------|-------------------------------------------------------------------------------------------|-----------|
| 1.1  | Manufacturer                                                                              |           |
| .2   | Model Name                                                                                |           |
| 1.3  | Power source                                                                              |           |
| 1.4  | Operator type                                                                             |           |
| 1.5  | Max. capacity                                                                             | Q         |
| 1.6  | Load center of gravity                                                                    | С         |
| 1.8  | Load distance, centre of drive axle to fork (low/raised) - Low position / Raised position | x / Q     |
| 1.9  | Wheelbase                                                                                 | у         |
|      | Wheels                                                                                    |           |
| 3.1  | Tires type                                                                                |           |
| 3.5  | Number of front wheels / rear wheels                                                      |           |
| .5.2 | Number of drive wheels                                                                    |           |
| 3.6  | Front wheel gauge                                                                         | b10       |
| 3.7  | Rear wheel gauge                                                                          | b11       |
|      | Dimensions                                                                                |           |
| .19  | Overall length                                                                            | 11        |
| .20  | Length to face of forks                                                                   | 12        |
| .21  | Overall width                                                                             | b1        |
| .22  | Forks section / width / length                                                            | s / e / l |
| .24  | Fork carriage width                                                                       | b3        |
| .32  | Ground clearance at centre of wheelbase                                                   | m2        |
| .33  | Aisle Width for pallets 1000 x 1200 crossways                                             | Ast       |
| .35  | Turning radius                                                                            | Wa        |
|      | Performances                                                                              |           |
| i.1  | Travel speed (laden / unladen)                                                            |           |
| .2   | Lifting speed (laden / unladen)                                                           |           |
| .3   | Lowering speed (laden / unladen)                                                          |           |
| 5.8  | Max Gradeability (laden / unladen)                                                        |           |
| .10  | Service brake                                                                             |           |
|      | Engine                                                                                    |           |
| 6.1  | Drive motor rating S2 60 min                                                              |           |
| 6.2  | Lift motor rating at S3 15%                                                               |           |
| 6.3  | Battery according to DIN 43531/35/36 A, B, C                                              |           |
| 5.4  | Battery voltage / capacity                                                                |           |
| .4.1 | Battery max. capacity                                                                     |           |
| 5.5  | Battery weight (+/- 5%)                                                                   |           |
| .5.1 | Battery max. weight                                                                       |           |
|      | Miscellaneous                                                                             |           |
| B.1  | Type of drive control                                                                     |           |
| 3.4  | Sound level at the driver's ear according to DIN 12 053                                   |           |