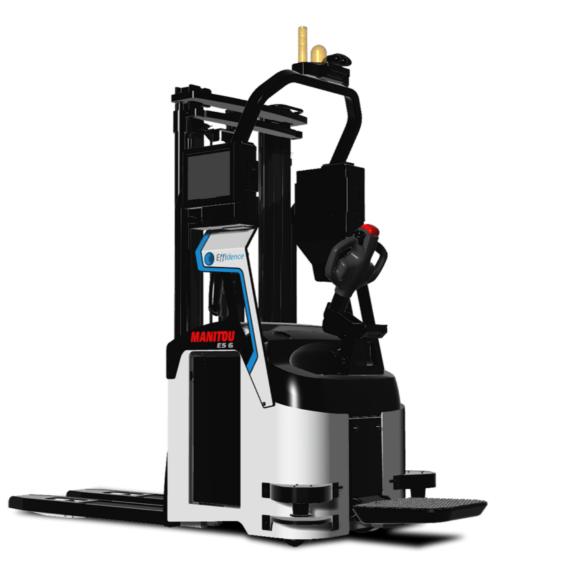

## **AMR ES 616**

| AMR ES 616 | Created on | 11 May | 2024 at | 11:26:03 | PM UTC |
|------------|------------|--------|---------|----------|--------|
|------------|------------|--------|---------|----------|--------|

Metri MANITOU AMR ES616 Electrical Carried 1600 kg 600 mm 725 mm / 685 mm 1457 mm Polyurethane 2/4 1 531 mm 380 mm 2178 mm 1021 mm 800 mm 60 mm / 185 mm / 1150 mm 700 mm 30 mm 3003 mm 2143 m 6 km/h / 6 km/h 0.18 m/s / 0.30 m/s 0.27 m/s / 0.22 m/s 7 % / 10 % Electro magnetic 1.50 kW 3 kW DIN 43535-B 24 V / 270 Ah 375 A 255 kg 305 kg Variator 70 dB