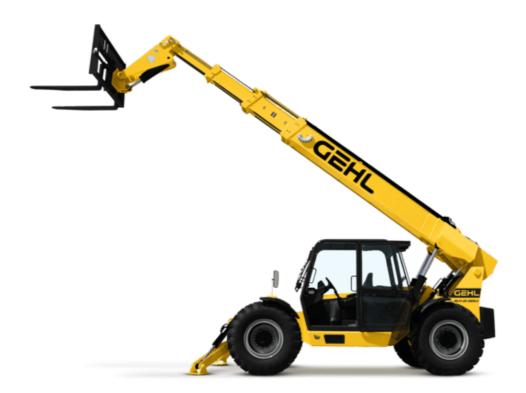

**GEHL** 

|                                  |     | BETT-55 GEN. 5 CECUCEU ON 74 THE 25, 2024 AC 0.50.25 FM 6 FC |                          |  |
|----------------------------------|-----|--------------------------------------------------------------|--------------------------|--|
| Capacities                       |     | Metric                                                       | Imperial                 |  |
| Max. capacity                    |     | 4989.51 kg                                                   | 11000 lb                 |  |
| Max. lifting height              |     | 16.89 m                                                      | 55 ft 5 in               |  |
| Max. outreach                    |     | 12.20 m                                                      | 40 ft                    |  |
| Weight and dimensions            |     |                                                              |                          |  |
| Length to face of forks          | l2  | 6.40 m                                                       | 21 ft                    |  |
| Overall width                    | b1  | 2.50 m                                                       | 8 ft 2 in                |  |
| Overall height                   | h17 | 2.60 m                                                       | 8 ft 6 in                |  |
| Wheelbase                        | У   | 3.30 m                                                       | 10 ft 10 in              |  |
| Ground clearance                 | m4  | 406 mm                                                       | 16 in                    |  |
| Overall cab width                | b4  | 0.88 m                                                       | 2 ft 11 in               |  |
| External turning radius          | Wa3 | 3.70 m                                                       | 12 ft 2 in               |  |
| Unladen weight                   |     | 12909 kg                                                     | 28459 lb                 |  |
| Overall weight                   |     | 12909 kg                                                     | 28459 lb                 |  |
| Standard tires                   |     | 14X24                                                        | 14X24                    |  |
| Frame leveling longitudinal +/-  |     | 10 °                                                         | 10 °                     |  |
| Engine                           |     |                                                              |                          |  |
| Engine brand                     |     | Cummins                                                      | Cummins                  |  |
| Engine norm                      |     | Tier 4 final                                                 | Tier 4 final             |  |
| Engine model                     |     | QSF 3.8 Tier IV                                              | QSF 3.8 Tier IV          |  |
| I.C. Engine power rating - Power |     | 120 Hp / 89 kW                                               | 120 Hp / 89 kW           |  |
| Engine rotation                  |     | 2500 rpm                                                     | 2500 rpm                 |  |
| Transmission                     |     |                                                              |                          |  |
| Transmission type                |     | Powershift                                                   | Powershift               |  |
| Number of gears (forward)        |     | 4                                                            | 4                        |  |
| Max. travel speed                |     | 36.70 km/h                                                   | 23 mph                   |  |
| Parking brake                    |     | SAHR                                                         | SAHR                     |  |
| Service brake                    |     | Wet disc brakes                                              | Wet disc brakes          |  |
| Axle Manufacturer                |     | Dana                                                         | Dana                     |  |
| Hydraulics                       |     |                                                              |                          |  |
| Hydraulic pump type              |     | Gear pump                                                    | Gear pump                |  |
| Hydraulic flow / Pressure        |     | 162.80 l/min-207 bar                                         | 43 US gpm-3002 PSI       |  |
| Tank capacities                  |     |                                                              |                          |  |
| Hydraulic oil                    |     | 155 l                                                        | 41 US gal                |  |
| Fuel tank                        |     | 114 l                                                        | 30 US gal                |  |
| Miscellaneous                    |     |                                                              |                          |  |
| Controls                         |     | Single joystick with FNR                                     | Single joystick with FNR |  |