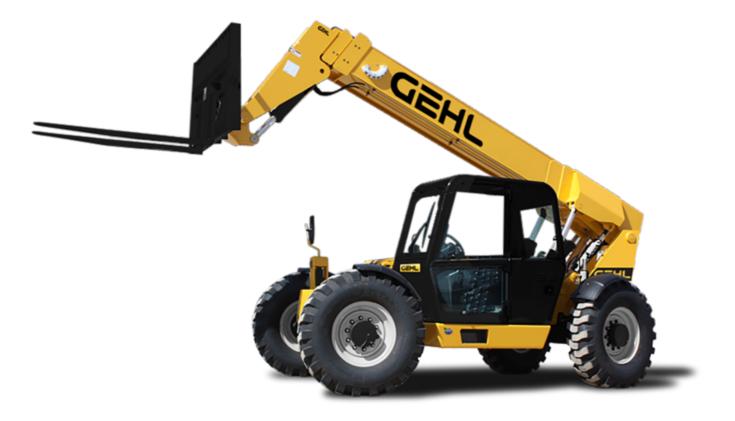

## DL12-40 GEN·3

## DL12-40 GEN:3 Created on September 20, 2024 at 5:42:23 AM UTC

| Constanting                          |     | Makela                        | in the second |
|--------------------------------------|-----|-------------------------------|-----------------------------------------------------------------------------------------------------------------|
| Capacities                           |     | Metric                        | Imperial                                                                                                        |
| Max. capacity                        |     | 5443.10 kg                    | 12000 lb                                                                                                        |
| Max. lifting height                  |     | 12.29 m                       | 40 ft 4 in                                                                                                      |
| Max. outreach                        |     | 8 m                           | 26 ft 3 in                                                                                                      |
| Weight and dimensions                |     |                               |                                                                                                                 |
| ength to face of forks               | 12  | 5.90 m                        | 19 ft 4 in                                                                                                      |
| Overall width                        | b1  | 2.50 m                        | 8 ft 2 in                                                                                                       |
| Overall height                       | h17 | 2.41 m                        | 7 ft 11 in                                                                                                      |
| Vheelbase                            | У   | 3.25 m                        | 10 ft 8 in                                                                                                      |
| Ground clearance                     | m4  | 406 mm                        | 16 in                                                                                                           |
| Overall cab width                    | b4  | 876 mm                        | 34 in                                                                                                           |
| External turning radius (over tyres) | Wa1 | 3.70 m                        | 12 ft 2 in                                                                                                      |
| Overall weight                       |     | 11475 kg                      | 25298 lb                                                                                                        |
| Standard tires                       |     | 14 x 24                       | 14 x 24                                                                                                         |
| rame leveling longitudinal +/-       |     | 10 °                          | 10 °                                                                                                            |
| ingine                               |     |                               |                                                                                                                 |
| ngine brand                          |     | Cummins                       | Cummins                                                                                                         |
| ngine norm                           |     | Tier 4 final                  | Tier 4 final                                                                                                    |
| ngine model                          |     | QSF 3.8 Tier IV               | QSF 3.8 Tier IV                                                                                                 |
| .C. Engine power rating - Power      |     | 120 Hp / 89 kW                | 120 Hp / 89 kW                                                                                                  |
| ingine rotation                      |     | 2500 rpm                      | 2500 rpm                                                                                                        |
| ransmission                          |     |                               |                                                                                                                 |
| ransmission type                     |     | Powershift                    | Powershift                                                                                                      |
| Nax. travel speed                    |     | 36.70 km/h                    | 23 mph                                                                                                          |
| Parking brake                        |     | Hydraulic spring release SAHR | Hydraulic spring release SAHR                                                                                   |
| ervice brake                         |     | Wet disc brakes               | Wet disc brakes                                                                                                 |
| xle Manufacturer                     |     | Dana                          | Dana                                                                                                            |
| lydraulics                           |     |                               |                                                                                                                 |
| lydraulic pump type                  |     | Gear pump                     | Gear pump                                                                                                       |
| lydraulic flow / Pressure            |     | 162.80 l/min-207 bar          | 43 US gpm-3002 PSI                                                                                              |
| ank capacities                       |     |                               |                                                                                                                 |
| Hydraulic oil                        |     | 155 l                         | 41 US gal                                                                                                       |
| uel tank                             |     | 114 l                         | 30 US gal                                                                                                       |
| Miscellaneous                        |     |                               |                                                                                                                 |
| Controls                             |     | Single Joystick FNR           | Single Joystick FNR                                                                                             |