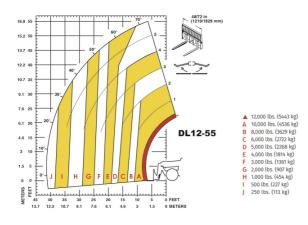

|     | 114 l                    | 30 US gal                |
| Miscellaneous                       |     |                          |                          |
| Steering wheels (front / rear)      |     | 2 / 2                    | 2 / 2                    |
| Drive wheels (front / rear)         |     | 2 / 2                    | 2 / 2                    |
| Safety cab homologation             |     | ROPS/FOPS                | ROPS/FOPS                |
| Controls                            |     | Single joystick with FNR | Single joystick with FNR |
|                                     |     |                          |                          |

## DL12-55 GEN:3 - Load chart

Machine on tyres with forks Imperial

## Machine on lowered stabilisers with forks Imperial







This brochure describes versions and configuration options for Gehl products which may be fitted with different equipment. The equipment described in this brochure may be standard, optional or not available depending on version. Gehl reserves the right to change the specifications shown and described at any time and without prior warning. The manufacturer is not liable for the specifications given. For more information, contact your Gehl dealer. Non-contractual document. Product descriptions may differ from actual products. List of specifications is not comprehensive. The logos and visual identity of the company are the property of Gehl and may not be used without authorization. All rights reserved. The photos and diagrams contained in this brochure are provided for information only.