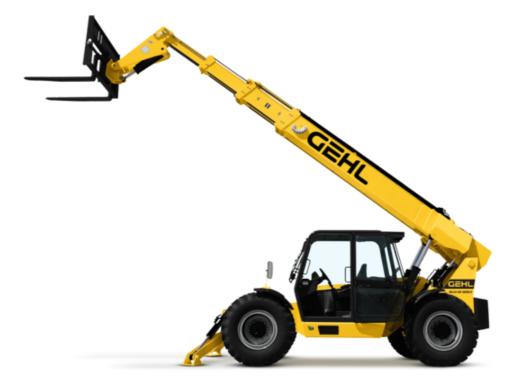

## DL12-55 GEN·3

DL

## DL12-55 GEN:3 Created on April 27, 2024 at 4:21:57 AM UTC

|                                     |     |                          | • •                      |
|-------------------------------------|-----|--------------------------|--------------------------|
| Capacities                          |     | Metric                   | Imperial                 |
| Max. capacity                       |     | 5443.10 kg               | 12000 lb                 |
| Max. lifting height                 |     | 16.89 m                  | 55 ft 5 in               |
| Max. outreach                       |     | 12.20 m                  | 40 ft                    |
| Weight and dimensions               |     |                          |                          |
| Length to face of forks             | l2  | 6.40 m                   | 21 ft                    |
| Overall width                       | b1  | 2.50 m                   | 8 ft 2 in                |
| Overall height                      | h17 | 2.60 m                   | 8 ft 6 in                |
| Wheelbase                           | У   | 3.30 m                   | 10 ft 10 in              |
| Ground clearance                    | m4  | 406 mm                   | 16 in                    |
| Overall cab width                   | b4  | 2.50 m                   | 8 ft 2 in                |
| External turning radius             | Wa3 | 0.88 m                   | 2 ft 11 in               |
| Unladen weight                      |     | 14443 kg                 | 31841 lb                 |
| Overall weight                      |     | 14442 kg                 | 31839 lb                 |
| Standard tires                      |     | 14 x 24                  | 14 x 24                  |
| Frame leveling longitudinal +/-     |     | 10 °                     | 10 °                     |
| Frame leveling corrector            | a9  | 10 °                     | 10 °                     |
| Engine                              |     |                          |                          |
| Engine brand                        |     | Cummins                  | Cummins                  |
| Engine norm                         |     | Tier 4 final             | Tier 4 final             |
| Engine model                        |     | QSF 3.8 Tier IV          | QSF 3.8 Tier IV          |
| I.C. Engine power rating - Power    |     | 120 Hp / 89 kW           | 120 Hp / 89 kW           |
| Engine rotation                     |     | 2500 rpm                 | 2500 rpm                 |
| Transmission                        |     |                          |                          |
| Transmission type                   |     | Powershift               | Powershift               |
| Number of gears (forward / reverse) |     | 4 / 4                    | 4 / 4                    |
| Max. travel speed                   |     | 36.70 km/h               | 23 mph                   |
| Parking brake                       |     | SAHR                     | SAHR                     |
| Service brake                       |     | Wet disc brakes          | Wet disc brakes          |
| Axle Manufacturer                   |     | Dana                     | Dana                     |
| Hydraulics                          |     |                          |                          |
| Hydraulic pump type                 |     | Gear pump                | Gear pump                |
| Hydraulic flow / Pressure           |     | 162.80 l/min-207 bar     | 43 US gpm-3002 PSI       |
| Tank capacities                     |     |                          |                          |
| Hydraulic oil                       |     | 155 l                    | 41 US gal                |
| Fuel tank                           |     | 114 l                    | 30 US gal                |
| Miscellaneous                       |     |                          |                          |
| Steering wheels (front / rear)      |     | 2 / 2                    | 2 / 2                    |
| Drive wheels (front / rear)         |     | 2 / 2                    | 2 / 2                    |
| Safety cab homologation             |     | ROPS/FOPS                | ROPS/FOPS                |
| Controls                            |     | Single joystick with FNR | Single joystick with FNR |
|                                     |     |                          |                          |