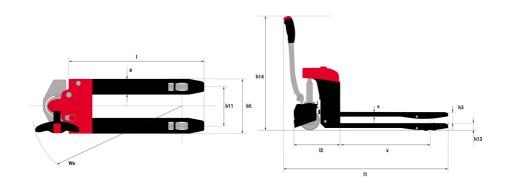

## EP 15 EASY

|       | Technical characteristics                                       |     |
|-------|-----------------------------------------------------------------|-----|
| 1.1   | Manufacturer                                                    |     |
| 1.2   | Model Name                                                      |     |
| 1.3   | Power source                                                    |     |
| 1.4   | Operator type                                                   |     |
| 1.5   | Max. capacity                                                   |     |
| 1.6   | Load center of gravity                                          |     |
| 1.8   | Load distance, centre of drive axle to fork                     |     |
| 1.9   | Wheelbase                                                       |     |
|       | Weight                                                          |     |
| 2.1   | Service weight                                                  |     |
|       | Wheels                                                          |     |
| 3.1   | Tires type                                                      |     |
| 3.2   | Dimensions of front wheels                                      |     |
| 3.3   | Dimensions of rear wheels                                       |     |
| 3.4   | Number of stabilizer wheels / Size of the stabilizer wheels     |     |
| 3.5.2 | Number of drive wheels / front wheels / rear wheels             |     |
| 3.6   | Front wheel gauge                                               | b   |
| 3.7   | Rear wheel gauge                                                | b   |
|       | Dimensions                                                      |     |
| 4.15  | Fork height in low position                                     | h   |
| 4.19  | Overall length                                                  |     |
| 4.20  | Length to face of forks                                         |     |
| 4.21  | Overall width                                                   |     |
| 4.22  | Forks section / width / length                                  | s / |
| 4.25  | Forks spread                                                    |     |
| 4.32  | Ground clearance at centre of wheelbase                         | r   |
| 4.34  | Aisle width for 800 x 1200 pallet lengthways                    | A   |
| 4.35  | Turning radius (raised forks)                                   | 1   |
| 4.4   | Mast lifting height                                             |     |
| 4.9   | Height tiller min.                                              | h   |
|       | Performances                                                    |     |
| 5.1   | Travel speed (laden / unladen)                                  |     |
| 5.7   | Gradeability (laden / unladen)                                  |     |
| 5.10  | Service brake                                                   |     |
| 5.11  | Parking brake                                                   |     |
|       | Engine                                                          |     |
| 6.1   | Drive motor rating \$2 60 min                                   |     |
| 6.2   | Lift motor rating at \$3 15%                                    |     |
| 6.3   | Battery according to DIN 43531/35/36 A, B, C                    |     |
| 6.4   | Battery voltage / capacity                                      |     |
| 6.5   | Battery weight (+/- 5%)                                         |     |
|       | Miscellaneous                                                   |     |
| 8.1   | Type of drive control                                           |     |
| 8.4   | Measured/guaranteed mean noise level at the ear of the operator |     |

| EP 15 EAS | ■ Created on July 31, 2025 at 5:21 PM UTC |
|-----------|-------------------------------------------|
|           | Metric                                    |
|           | MANITOU                                   |
|           | EP 15 EASY                                |
|           | Electrical                                |
|           | Pedestrian                                |
| Q         | 1500 kg                                   |
| С         | 600 mm                                    |
| x         | 960 mm                                    |
| у         | 1285 mm                                   |
|           | 189 kg                                    |
|           | 169 KŬ                                    |
|           | Bandage                                   |
|           | 210 x 70                                  |
|           | 80 x 64                                   |
|           | 2 / 70x40                                 |
|           | 1 / 2 / 4                                 |
| b10       | 404 mm                                    |
| b11       | 400 mm                                    |
|           |                                           |
| h13       | 80 mm                                     |
| 11        | 1669 mm                                   |
| 12        | 485 mm                                    |
| b1        | 568 mm                                    |
| s / e / l | 50 mm x 160 mm x 1150 mm                  |
| b5        | 560 mm                                    |
| m2        | 30 mm                                     |
| Ast<br>Wa | 2142 mm<br>1442 mm                        |
| h3        | 120 mm                                    |
| h14       | 720 mm                                    |
| 1114      | 720 mm                                    |
|           | 4.50 km/h / 4.80 km/h                     |
|           | 6 % / 15 %                                |
|           | Electro magnetic                          |
|           | Handle Release                            |
|           |                                           |
|           | 0.65 kW                                   |
|           | 0.80 kW                                   |
|           | Lithium                                   |
|           | 24 V / 40 Ah                              |
|           | 12 kg                                     |
|           |                                           |
|           | AC                                        |
|           | < 70 dB                                   |

## EP 15 Easy - Dimensional drawing

Head Office B.P. 249 - 430 rue de l'Aubinière 44150 Ancenis Cedex - France Tel: +33 (0)2 40 09 10 11 - Fax: +33 (0)2 40 09 10 97 www.manitou.com

This publication provides a description of the configuration versions and options for Manitou products, which may differ for equipment. The equipment presented in this brochure may be part of a series, as an option, or it may not be available, depending on the versions. Manitou reserves the right, at any time and without notice, to amend the specifications described and represented. The specifications provided do not bind the manufacturer. For more details, please contact your Manitou agent. This is not a contractually binding document. The presentation of the products is not contractually binding. List of specifications non-exhaustive. The logos as well as the visual identity of the company are owned by Manitou and cannot be used without authorisation. All rights reserved. The photos and diagrams contained in this brochure are only provided for consultation and information purposes.