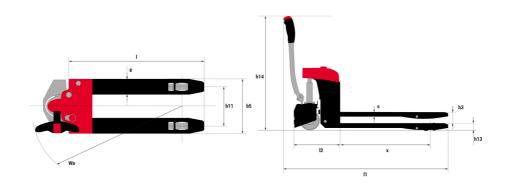

## EP 15 EASY

| EP 15 EASY | Created on September 11, | 2025 at 9:37 AM UTC |
|------------|--------------------------|---------------------|

|       |                                                                 | EP 15 EAS |
|-------|-----------------------------------------------------------------|-----------|
|       | Technical characteristics                                       |           |
| 1.1   | Manufacturer                                                    |           |
| 1.2   | Model Name                                                      |           |
| 1.3   | Power source                                                    |           |
| 1.4   | Operator type                                                   |           |
| 1.5   | Max. capacity                                                   | Q         |
| 1.6   | Load center of gravity                                          | С         |
| 1.8   | Load distance, centre of drive axle to fork                     | х         |
| 1.9   | Wheelbase                                                       | у         |
|       | Weight                                                          |           |
| 2.1   | Service weight                                                  |           |
|       | Wheels                                                          |           |
| 3.1   | Tires type                                                      |           |
| 3.2   | Dimensions of front wheels                                      |           |
| 3.3   | Dimensions of rear wheels                                       |           |
| 3.4   | Number of stabilizer wheels / Size of the stabilizer wheels     |           |
| 3.5.2 | Number of drive wheels / front wheels / rear wheels             |           |
| 3.6   | Front wheel gauge                                               | b10       |
| 3.7   | Rear wheel gauge                                                | b11       |
|       | Dimensions                                                      |           |
| 4.15  | Fork height in low position                                     | h13       |
| 4.19  | Overall length                                                  | 11        |
| 4.20  | Length to face of forks                                         | 12        |
| 4.21  | Overall width                                                   | b1        |
| 4.22  | Forks section / width / length                                  | s / e /   |
| 4.25  | Forks spread                                                    | b5        |
| 4.32  | Ground clearance at centre of wheelbase                         | m2        |
| 4.34  | Aisle width for 800 x 1200 pallet lengthways                    | Ast       |
| 4.35  | Turning radius (raised forks)                                   | Wa        |
| 4.4   | Mast lifting height                                             | h3        |
| 4.9   | Height tiller min.                                              | h14       |
|       | Performances                                                    |           |
| 5.1   | Travel speed (laden / unladen)                                  |           |
| 5.7   | Gradeability (laden / unladen)                                  |           |
| 5.10  | Service brake                                                   |           |
| 5.11  | Parking brake                                                   |           |
|       | Engine                                                          |           |
| 6.1   | Drive motor rating S2 60 min                                    |           |
| 6.2   | Lift motor rating at S3 15%                                     |           |
| 6.3   | Battery according to DIN 43531/35/36 A, B, C                    |           |
| 6.4   | Battery voltage / capacity                                      |           |
| 6.5   | Battery weight (+/- 5%)                                         |           |
|       | Miscellaneous                                                   |           |
| 8.1   | Type of drive control                                           |           |
| 8.4   | Measured/guaranteed mean noise level at the ear of the operator |           |
|       |                                                                 |           |

|         | Metric                   |
|---------|--------------------------|
|         | MANITOU                  |
|         | EP 15 Easy               |
|         | Electrical - Lithium     |
|         | Pedestrian               |
| Ç       | 1500 kg                  |
| 0       | 600 mm                   |
| ĸ       | 960 mm                   |
| y       | 1285 mm                  |
|         |                          |
|         | 189 kg                   |
|         |                          |
|         | Polyurethane             |
|         | 210 x 70                 |
|         | 80 x 64                  |
|         | 2 / 70x40                |
|         | 1 / 2 / 4                |
| 10      | 404 mm                   |
| 11      | 400 mm                   |
| 10      | 00                       |
| 13<br>1 | 80 mm<br>1669 mm         |
| 2       | 485 mm                   |
| 1       | 465 mm                   |
| e/l     | 50 mm x 160 mm x 1150 mm |
| 5       | 560 mm                   |
| 12      | 30 mm                    |
| st      | 2142 mm                  |
| la      | 1442 mm                  |
| 13      | 120 mm                   |
| 14      | 720 mm                   |
|         |                          |
|         | 4.50 km/h / 4.80 km/h    |
|         | 6 % / 15 %               |
|         | Electro magnetic         |
|         | Handle Release           |
|         |                          |
|         | 0.65 kW                  |
|         | 0.80 kW                  |
|         | Lithium                  |
|         | 24 V / 40 Ah             |
|         | 12 kg                    |
|         |                          |
|         | AC                       |
|         | < 70 dB                  |
|         |                          |

## EP 15 Easy - Dimensional drawing

Head Office B.P. 249 - 430 rue de l'Aubinière 44150 Ancenis Cedex - France Tel: +33 (0)2 40 09 10 11 - Fax: +33 (0)2 40 09 10 97 www.manitou.com

This publication provides a description of the configuration versions and options for Manitou products, which may differ for equipment. The equipment presented in this brochure may be part of a series, as an option, or it may not be available, depending on the versions. Manitou reserves the right, at any time and without notice, to amend the specifications described and represented. The specifications provided do not bind the manufacturer. For more details, please contact your Manitou agent. This is not a contractually binding document. The presentation of the products is not contractually binding. List of specifications non-exhaustive. The logos as well as the visual identity of the company are owned by Manitou and cannot be used without authorisation. All rights reserved. The photos and diagrams contained in this brochure are only provided for consultation and information purposes.