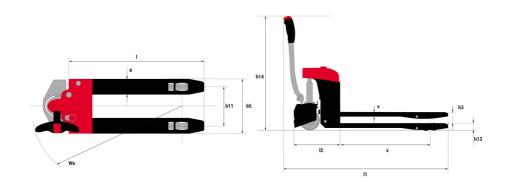

E

|       |                                                                 | EP 15 E |
|-------|-----------------------------------------------------------------|---------|
|       | Technical characteristics                                       |         |
| 1.1   | Manufacturer                                                    |         |
| 1.2   | Model Name                                                      |         |
| 1.3   | Power source                                                    |         |
| 1.4   | Operator type                                                   |         |
| 1.5   | Max. capacity                                                   | Q       |
| 1.6   | Load center of gravity                                          | с       |
| 1.8   | Load distance, centre of drive axle to fork                     | х       |
| 1.9   | Wheelbase                                                       | у       |
|       | Weight                                                          |         |
| 2.1   | Service weight                                                  |         |
|       | Wheels                                                          |         |
| 3.1   | Tires type                                                      |         |
| 3.2   | Dimensions of front wheels                                      |         |
| 3.3   | Dimensions of rear wheels                                       |         |
| 3.4   | Number of stabilizer wheels / Size of the stabilizer wheels     |         |
| 3.5.2 | Number of drive wheels / front wheels / rear wheels             |         |
| 3.6   | Front wheel gauge                                               | b1      |
| 3.7   | Rear wheel gauge                                                | b1      |
|       | Dimensions                                                      |         |
| 4.15  | Fork height in low position                                     | h1:     |
| 4.19  | Overall length                                                  | 1       |
| 4.20  | Length to face of forks                                         | 12      |
| 4.21  | Overall width                                                   | b1      |
| 4.22  | Forks section / width / length                                  | s / e   |
| 4.25  | Forks spread                                                    | b5      |
| 4.32  | Ground clearance at centre of wheelbase                         | mű      |
| 4.34  | Aisle width for 800 x 1200 pallet lengthways                    | As      |
| 4.35  | Turning radius (raised forks)                                   | Wa      |
| 4.4   | Mast lifting height                                             | h3      |
| 4.9   | Height tiller min.                                              | h1-     |
|       | Performances                                                    |         |
| 5.1   | Travel speed (laden / unladen)                                  |         |
| 5.7   | Gradeability (laden / unladen)                                  |         |
| 5.10  | Service brake                                                   |         |
| 5.11  | Parking brake                                                   |         |
|       | Engine                                                          |         |
| 6.1   | Drive motor rating S2 60 min                                    |         |
| 6.2   | Lift motor rating at S3 15%                                     |         |
| 6.3   | Battery according to DIN 43531/35/36 A, B, C                    |         |
| 6.4   | Battery voltage / capacity                                      |         |
| 6.5   | Battery weight (+/- 5%)                                         |         |
|       | Miscellaneous                                                   |         |
| 8.1   | Type of drive control                                           |         |
| 8.4   | Measured/guaranteed mean noise level at the ear of the operator |         |

| LAJI  |                          |
|-------|--------------------------|
|       | Metric                   |
|       | MANITOU                  |
|       | EP 15 Easy               |
|       | Electrical               |
|       | Pedestrian               |
| Q     | 1500 kg                  |
| с     | 600 mm                   |
| х     | 960 mm                   |
| у     | 1285 mm                  |
|       |                          |
|       | 189 kg                   |
|       |                          |
|       | Bandage                  |
|       | 210 x 70                 |
|       | 80 x 64                  |
|       | 2 / 70x40                |
|       | 1 / 2 / 4                |
| 10    | 404 mm                   |
| 11    | 400 mm                   |
|       |                          |
| 13    | 80 mm                    |
| 1     | 1669 mm                  |
| 12    | 485 mm                   |
| o1    | 568 mm                   |
| e / I | 50 mm x 160 mm x 1150 mm |
| 5     | 560 mm                   |
| n2    | 30 mm                    |
| st    | 2142 mm                  |
| Va    | 1442 mm                  |
| 13    | 120 mm                   |
| 14    | 720 mm                   |
|       |                          |
|       | 4.50 km/h / 4.80 km/h    |
|       | 6 % / 15 %               |
|       | Electro magnetic         |
|       | Handle Release           |
|       |                          |
|       | 0.65 kW                  |
|       | 0.80 kW                  |
|       | Lithium                  |
|       | 24 V / 40 Ah             |
|       | 12 kg                    |
|       |                          |
|       | AC                       |
|       | < 70 dB                  |
|       |                          |

## EP 15 Easy - Dimensional drawing

Head Office B.P. 249 - 430 rue de l'Aubinière 44150 Ancenis Cedex - France Tel: +33 (0)2 40 09 10 11 - Fax: +33 (0)2 40 09 10 97 www.manitou.com

This publication provides a description of the configuration versions and options for Manitou products, which may differ for equipment. The equipment presented in this brochure may be part of a series, as an option, or it may not be available, depending on the versions. Manitou reserves the right, at any time and without notice, to amend the specifications described and represented. The specifications provided do not bind the manufacturer. For more details, please contact your Manitou agent. This is not a contractually binding document. The presentation of the products is not contractually binding. List of specifications non-exhaustive. The logos as well as the visual identity of the company are owned by Manitou and cannot be used without authorisation. All rights reserved. The photos and diagrams contained in this brochure are only provided for consultation and information purposes.