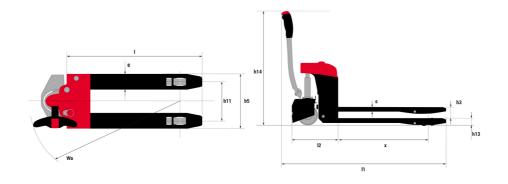

## EP 15 EASY

|       |                                                                 | EP 15 EASY | Created on July 20, 2025 at 2.22 PM OTC |
|-------|-----------------------------------------------------------------|------------|-----------------------------------------|
|       | Technical characteristics                                       |            | Metric                                  |
| 1.1   | Manufacturer                                                    |            | MANITOU                                 |
| 1.2   | Model Name                                                      |            | EP 15 EASY                              |
| 1.3   | Power source                                                    |            | Electrical                              |
| 1.4   | Operator type                                                   |            | Pedestrian                              |
| 1.5   | Max. capacity                                                   | Q          | 1500 kg                                 |
| 1.6   | Load center of gravity                                          | С          | 600 mm                                  |
| 1.8   | Load distance, centre of drive axle to fork                     | X          | 960 mm                                  |
| 1.9   | Wheelbase                                                       | у          | 1285 mm                                 |
|       | Weight                                                          |            |                                         |
| 2.1   | Service weight                                                  |            | 189 kg                                  |
|       | Wheels                                                          |            |                                         |
| 3.1   | Tires type                                                      |            | Bandage                                 |
| 3.2   | Dimensions of front wheels                                      |            | 210 x 70                                |
| 3.3   | Dimensions of rear wheels                                       |            | 80 x 64                                 |
| 3.4   | Number of stabilizer wheels / Size of the stabilizer wheels     |            | 2 / 70x40                               |
| 3.5.2 | Number of drive wheels / front wheels / rear wheels             |            | 1/2/4                                   |
| 3.6   | Front wheel gauge                                               | b10        | 404 mm                                  |
| 3.7   | Rear wheel gauge                                                | b11        | 400 mm                                  |
|       | Dimensions                                                      |            |                                         |
| 4.15  | Fork height in low position                                     | h13        | 80 mm                                   |
| 4.19  | Overall length                                                  | I1         | 1669 mm                                 |
| 4.20  | Length to face of forks                                         | 12         | 485 mm                                  |
| 4.21  | Overall width                                                   | b1         | 568 mm                                  |
| 4.22  | Forks section / width / length                                  | s / e / I  | 50 mm x 160 mm x 1150 mm                |
| 4.25  | Forks spread                                                    | b5         | 560 mm                                  |
| 4.32  | Ground clearance at centre of wheelbase                         | m2         | 30 mm                                   |
| 4.34  | Aisle width for 800 x 1200 pallet lengthways                    | Ast        | 2142 mm                                 |
| 4.35  | Turning radius (raised forks)                                   | Wa         | 1442 mm                                 |
| 4.4   | Mast lifting height                                             | h3         | 120 mm                                  |
| 4.9   | Height tiller min.                                              | h14        | 720 mm                                  |
|       | Performances                                                    |            |                                         |
| 5.1   | Travel speed (laden / unladen)                                  |            | 4.50 km/h / 4.80 km/h                   |
| 5.7   | Gradeability (laden / unladen)                                  |            | 6 % / 15 %                              |
| 5.10  | Service brake                                                   |            | Electro magnetic                        |
| 5.11  | Parking brake                                                   |            | Handle Release                          |
|       | Engine                                                          |            |                                         |
| 6.1   | Drive motor rating S2 60 min                                    |            | 0.65 kW                                 |
| 6.2   | Lift motor rating at S3 15%                                     |            | 0.80 kW                                 |
| 6.3   | Battery according to DIN 43531/35/36 A, B, C                    |            | Lithium                                 |
| 6.4   | Battery voltage / capacity                                      |            | 24 V / 40 Ah                            |
| 6.5   | Battery weight (+/- 5%)                                         |            | 12 kg                                   |
|       | Miscellaneous                                                   |            | <b>3</b>                                |
| 8.1   | Type of drive control                                           |            | AC                                      |
| 8.4   | Measured/quaranteed mean noise level at the ear of the operator |            | < 70 dB                                 |
|       |                                                                 |            | 45                                      |

## EP 15 Easy - Dimensional drawing