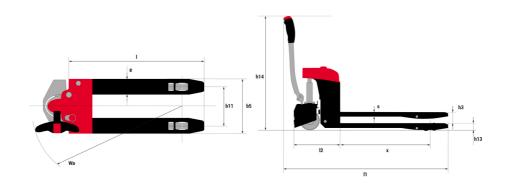

## EP 15 EASY

|       | Technical characteristics                                       |
|-------|-----------------------------------------------------------------|
| 1.1   | Manufacturer                                                    |
| 1.2   | Model Name                                                      |
| 1.3   | Power source                                                    |
| 1.4   | Operator type                                                   |
| 1.5   | Max. capacity                                                   |
| 1.6   | Load center of gravity                                          |
| 1.8   | Load distance, centre of drive axle to fork                     |
| 1.9   | Wheelbase                                                       |
|       | Weight                                                          |
| 2.1   | Service weight                                                  |
|       | Wheels                                                          |
| 3.1   | Tires type                                                      |
| 3.2   | Dimensions of front wheels                                      |
| 3.3   | Dimensions of rear wheels                                       |
| 3.4   | Number of stabilizer wheels / Size of the stabilizer wheels     |
| 3.5.2 | Number of drive wheels / front wheels / rear wheels             |
| 3.6   | Front wheel gauge                                               |
| 3.7   | Rear wheel gauge                                                |
|       | Dimensions                                                      |
| 4.15  | Fork height in low position                                     |
| 4.19  | Overall length                                                  |
| 4.20  | Length to face of forks                                         |
| 4.21  | Overall width                                                   |
| 4.22  | Forks section / width / length                                  |
| 4.25  | Forks spread                                                    |
| 4.32  | Ground clearance at centre of wheelbase                         |
| 4.34  | Aisle width for 800 x 1200 pallet lengthways                    |
| 4.35  | Turning radius (raised forks)                                   |
| 4.4   | Mast lifting height                                             |
| 4.9   | Height tiller min.                                              |
|       | Performances                                                    |
| 5.1   | Travel speed (laden / unladen)                                  |
| 5.7   | Gradeability (laden / unladen)                                  |
| 5.10  | Service brake                                                   |
| 5.11  | Parking brake                                                   |
|       | Engine                                                          |
| 6.1   | Drive motor rating S2 60 min                                    |
| 6.2   | Lift motor rating at S3 15%                                     |
| 6.3   | Battery according to DIN 43531/35/36 A, B, C                    |
| 6.4   | Battery voltage / capacity                                      |
| 6.5   | Battery weight (+/- 5%)                                         |
|       | Miscellaneous                                                   |
| 8.1   | Type of drive control                                           |
| 8.4   | Measured/guaranteed mean noise level at the ear of the operator |

| EP15 EAS  | r Created on July 31, 2025 at 12:41 PM UTC |
|-----------|--------------------------------------------|
|           | Metric                                     |
|           | MANITOU                                    |
|           | EP 15 EASY                                 |
|           | Electrical                                 |
|           | Pedestrian                                 |
| Q         | 1500 kg                                    |
| С         | 600 mm                                     |
| x         | 960 mm                                     |
| у         | 1285 mm                                    |
|           | 189 kg                                     |
|           |                                            |
|           | Bandage                                    |
|           | 210 x 70                                   |
|           | 80 x 64                                    |
|           | 2 / 70x40                                  |
|           | 1 / 2 / 4                                  |
| b10       | 404 mm                                     |
| b11       | 400 mm                                     |
|           |                                            |
| h13       | 80 mm                                      |
| 11        | 1669 mm                                    |
| 12        | 485 mm                                     |
| b1        | 568 mm                                     |
| s / e / l | 50 mm x 160 mm x 1150 mm                   |
| b5        | 560 mm                                     |
| m2        | 30 mm                                      |
| Ast       | 2142 mm                                    |
| Wa        | 1442 mm                                    |
| h3        | 120 mm                                     |
| h14       | 720 mm                                     |
|           | 4.50 km/h / 4.80 km/h                      |
|           | 6 % / 15 %                                 |
|           | Electro magnetic                           |
|           | Handle Release                             |
|           |                                            |
|           | 0.65 kW                                    |
|           | 0.80 kW                                    |
|           | Lithium                                    |
|           | 24 V / 40 Ah                               |
|           | 12 kg                                      |
|           |                                            |
|           | AC                                         |
|           | < 70 dB                                    |

## EP 15 Easy - Dimensional drawing

Head Office B.P. 249 - 430 rue de l'Aubinière 44150 Ancenis Cedex - France Tel: +33 (0)2 40 09 10 11 - Fax: +33 (0)2 40 09 10 97 www.manitou.com

This publication provides a description of the configuration versions and options for Manitou products, which may differ for equipment. The equipment presented in this brochure may be part of a series, as an option, or it may not be available, depending on the versions. Manitou reserves the right, at any time and without notice, to amend the specifications described and represented. The specifications provided do not bind the manufacturer. For more details, please contact your Manitou agent. This is not a contractually binding document. The presentation of the products is not contractually binding. List of specifications non-exhaustive. The logos as well as the visual identity of the company are owned by Manitou and cannot be used without authorisation. All rights reserved. The photos and diagrams contained in this brochure are only provided for consultation and information purposes.