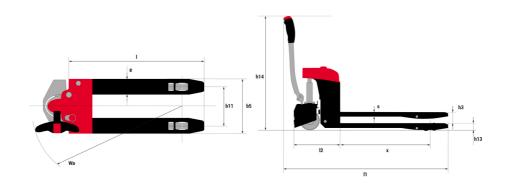

| EP 15 EASY | r Created on August 2, 2025 at 4:38 AM UTC |
|------------|--------------------------------------------|
|            | Metric                                     |
|            | MANITOU                                    |
|            | EP 15 EASY                                 |
|            | Electrical                                 |
|            | Pedestrian                                 |
| Q          | 1500 kg                                    |
| С          | 600 mm                                     |
| x          | 960 mm                                     |
| у          | 1285 mm                                    |
|            |                                            |
|            | 189 kg                                     |
|            | Denders                                    |
|            | Bandage<br>210 x 70                        |
|            | 80 x 64                                    |
|            | 2 / 70x40                                  |
|            | 1/2/4                                      |
| b10        | 404 mm                                     |
| b11        | 400 mm                                     |
| 511        |                                            |
| h13        | 80 mm                                      |
| 11         | 1669 mm                                    |
| 12         | 485 mm                                     |
| b1         | 568 mm                                     |
| s / e / l  | 50 mm x 160 mm x 1150 mm                   |
| b5         | 560 mm                                     |
| m2         | 30 mm                                      |
| Ast        | 2142 mm                                    |
| Wa         | 1442 mm                                    |
| h3         | 120 mm                                     |
| h14        | 720 mm                                     |
|            | 4.50 km/h / 4.80 km/h                      |
|            | 4.50 km/n / 4.80 km/n<br>6 % / 15 %        |
|            | 6 % / 15 %<br>Electro magnetic             |
|            | Handle Release                             |
|            |                                            |
|            | 0.65 kW                                    |
|            | 0.80 kW                                    |
|            | Lithium                                    |
|            | 24 V / 40 Ah                               |
|            | 12 kg                                      |
|            |                                            |
|            | AC                                         |
|            | < 70 dB                                    |
|            |                                            |

## EP 15 Easy - Dimensional drawing

Head Office B.P. 249 - 430 rue de l'Aubinière 44150 Ancenis Cedex - France Tel: +33 (0)2 40 09 10 11 - Fax: +33 (0)2 40 09 10 97 www.manitou.com

This publication provides a description of the configuration versions and options for Manitou products, which may differ for equipment. The equipment presented in this brochure may be part of a series, as an option, or it may not be available, depending on the versions. Manitou reserves the right, at any time and without notice, to amend the specifications described and represented. The specifications provided do not bind the manufacturer. For more details, please contact your Manitou agent. This is not a contractually binding document. The presentation of the products is not contractually binding. List of specifications non-exhaustive. The logos as well as the visual identity of the company are owned by Manitou and cannot be used without authorisation. All rights reserved. The photos and diagrams contained in this brochure are only provided for consultation and information purposes.