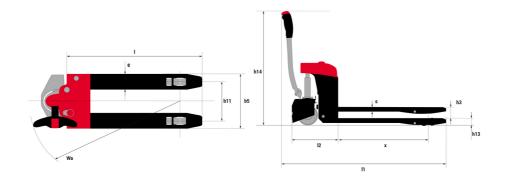

## EP 15 Easy - Dimensional drawing

## EP 15 EASY

|       |                                                                 | EP 15 EASY U | reated off July 31, 2023 at 12.41 PM OTC |
|-------|-----------------------------------------------------------------|--------------|------------------------------------------|
|       | Technical characteristics                                       |              | Metric                                   |
| 1.1   | Manufacturer                                                    |              | MANITOU                                  |
| 1.2   | Model Name                                                      |              | EP 15 EASY                               |
| 1.3   | Power source                                                    |              | Electrical                               |
| 1.4   | Operator type                                                   |              | Pedestrian                               |
| 1.5   | Max. capacity                                                   | Q            | 1500 kg                                  |
| 1.6   | Load center of gravity                                          | С            | 600 mm                                   |
| 1.8   | Load distance, centre of drive axle to fork                     | х            | 960 mm                                   |
| 1.9   | Wheelbase                                                       | у            | 1285 mm                                  |
|       | Weight                                                          |              |                                          |
| 2.1   | Service weight                                                  |              | 189 kg                                   |
|       | Wheels                                                          |              |                                          |
| 3.1   | Tires type                                                      |              | Bandage                                  |
| 3.2   | Dimensions of front wheels                                      |              | 210 x 70                                 |
| 3.3   | Dimensions of rear wheels                                       |              | 80 x 64                                  |
| 3.4   | Number of stabilizer wheels / Size of the stabilizer wheels     |              | 2 / 70x40                                |
| 3.5.2 | Number of drive wheels / front wheels / rear wheels             |              | 1/2/4                                    |
| 3.6   | Front wheel gauge                                               | b10          | 404 mm                                   |
| 3.7   | Rear wheel gauge                                                | b11          | 400 mm                                   |
|       | Dimensions                                                      |              |                                          |
| 4.15  | Fork height in low position                                     | h13          | 80 mm                                    |
| 4.19  | Overall length                                                  | l1           | 1669 mm                                  |
| 4.20  | Length to face of forks                                         | 12           | 485 mm                                   |
| 4.21  | Overall width                                                   | b1           | 568 mm                                   |
| 4.22  | Forks section / width / length                                  | s / e / l    | 50 mm x 160 mm x 1150 mm                 |
| 4.25  | Forks spread                                                    | b5           | 560 mm                                   |
| 4.32  | Ground clearance at centre of wheelbase                         | m2           | 30 mm                                    |
| 4.34  | Aisle width for 800 x 1200 pallet lengthways                    | Ast          | 2142 mm                                  |
| 4.35  | Turning radius (raised forks)                                   | Wa           | 1442 mm                                  |
| 4.4   | Mast lifting height                                             | h3           | 120 mm                                   |
| 4.9   | Height tiller min.                                              | h14          | 720 mm                                   |
|       | Performances                                                    |              |                                          |
| 5.1   | Travel speed (laden / unladen)                                  |              | 4.50 km/h / 4.80 km/h                    |
| 5.7   | Gradeability (laden / unladen)                                  |              | 6 % / 15 %                               |
| 5.10  | Service brake                                                   |              | Electro magnetic                         |
| 5.11  | Parking brake                                                   |              | Handle Release                           |
|       | Engine                                                          |              |                                          |
| 6.1   | Drive motor rating \$2 60 min                                   |              | 0.65 kW                                  |
| 6.2   | Lift motor rating at S3 15%                                     |              | 0.80 kW                                  |
| 6.3   | Battery according to DIN 43531/35/36 A, B, C                    |              | Lithium                                  |
| 6.4   | Battery voltage / capacity                                      |              | 24 V / 40 Ah                             |
| 6.5   | Battery weight (+/- 5%)                                         |              | 12 kg                                    |
|       | Miscellaneous                                                   |              |                                          |
| 8.1   | Type of drive control                                           |              | AC                                       |
| 8.4   | Measured/guaranteed mean noise level at the ear of the operator |              | < 70 dB                                  |