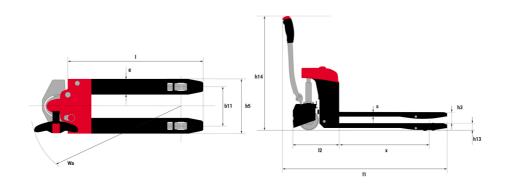

## EP 15 EASY

|       | Technical characteristics                                       |       |
|-------|-----------------------------------------------------------------|-------|
| 1.1   | Manufacturer                                                    |       |
| 1.2   | Model Name                                                      |       |
| 1.3   | Power source                                                    |       |
| 1.4   | Operator type                                                   |       |
| 1.5   | Max. capacity                                                   | Q     |
| 1.6   | Load center of gravity                                          | с     |
| 1.8   | Load distance, centre of drive axle to fork                     | x     |
| 1.9   | Wheelbase                                                       | у     |
|       | Weight                                                          |       |
| 2.1   | Service weight                                                  |       |
|       | Wheels                                                          |       |
| 3.1   | Tires type                                                      |       |
| 3.2   | Dimensions of front wheels                                      |       |
| 3.3   | Dimensions of rear wheels                                       |       |
| 3.4   | Number of stabilizer wheels / Size of the stabilizer wheels     |       |
| 3.5.2 | Number of drive wheels / front wheels / rear wheels             |       |
| 3.6   | Front wheel gauge                                               | b1(   |
| 3.7   | Rear wheel gauge                                                | b1    |
|       | Dimensions                                                      |       |
| 4.15  | Fork height in low position                                     | h13   |
| 4.19  | Overall length                                                  | 11    |
| 4.20  | Length to face of forks                                         | 12    |
| 4.21  | Overall width                                                   | b1    |
| 4.22  | Forks section / width / length                                  | s / e |
| 4.25  | Forks spread                                                    | b5    |
| 4.32  | Ground clearance at centre of wheelbase                         | m2    |
| 4.34  | Aisle width for 800 x 1200 pallet lengthways                    | As    |
| 4.35  | Turning radius (raised forks)                                   | Wa    |
| 4.4   | Mast lifting height                                             | h3    |
| 4.9   | Height tiller min.                                              | h14   |
|       | Performances                                                    |       |
| 5.1   | Travel speed (laden / unladen)                                  |       |
| 5.7   | Gradeability (laden / unladen)                                  |       |
| 5.10  | Service brake                                                   |       |
| 5.11  | Parking brake                                                   |       |
|       | Engine                                                          |       |
| 6.1   | Drive motor rating S2 60 min                                    |       |
| 6.2   | Lift motor rating at S3 15%                                     |       |
| 6.3   | Battery according to DIN 43531/35/36 A, B, C                    |       |
| 6.4   | Battery voltage / capacity                                      |       |
| 6.5   | Battery weight (+/- 5%)                                         |       |
|       | Miscellaneous                                                   |       |
| 8.1   | Type of drive control                                           |       |
| 8.4   | Measured/guaranteed mean noise level at the ear of the operator |       |
|       |                                                                 |       |

| EP 15 EAS | ✤ Created on July 31, 2025 at 12:44 PM UTC |
|-----------|--------------------------------------------|
|           | Metric                                     |
|           | MANITOU                                    |
|           | EP 15 EASY                                 |
|           | Electrical                                 |
|           | Pedestrian                                 |
| Q         | 1500 kg                                    |
| с         | 600 mm                                     |
| x         | 960 mm                                     |
| у         | 1285 mm                                    |
|           | 189 kg                                     |
|           |                                            |
|           | Bandage                                    |
|           | 210 x 70                                   |
|           | 80 x 64                                    |
|           | 2 / 70x40                                  |
|           | 1 / 2 / 4                                  |
| b10       | 404 mm                                     |
| b11       | 400 mm                                     |
|           |                                            |
| h13       | 80 mm                                      |
| 11        | 1669 mm                                    |
| 12        | 485 mm                                     |
| b1        | 568 mm                                     |
| s/e/l     | 50 mm x 160 mm x 1150 mm                   |
| b5<br>m2  | 560 mm<br>30 mm                            |
| Ast       | 2142 mm                                    |
| Wa        | 1442 mm                                    |
| h3        | 120 mm                                     |
| h14       | 720 mm                                     |
|           |                                            |
|           | 4.50 km/h / 4.80 km/h                      |
|           | 6 % / 15 %                                 |
|           | Electro magnetic                           |
|           | Handle Release                             |
|           |                                            |
|           | 0.65 kW                                    |
|           | 0.80 kW                                    |
|           | Lithium                                    |
|           | 24 V / 40 Ah                               |
|           | 12 kg                                      |
|           |                                            |
|           | AC<br>< 70 dB                              |
|           | < 70 UB                                    |

## EP 15 Easy - Dimensional drawing

Head Office B.P. 249 - 430 rue de l'Aubinière 44150 Ancenis Cedex - France Tel: +33 (0)2 40 09 10 11 - Fax: +33 (0)2 40 09 10 97 www.manitou.com

This publication provides a description of the configuration versions and options for Manitou products, which may differ for equipment. The equipment presented in this brochure may be part of a series, as an option, or it may not be available, depending on the versions. Manitou reserves the right, at any time and without notice, to amend the specifications described and represented. The specifications provided do not bind the manufacturer. For more details, please contact your Manitou agent. This is not a contractually binding document. The presentation of the products is not contractually binding. List of specifications non-exhaustive. The logos as well as the visual identity of the company are owned by Manitou and cannot be used without authorisation. All rights reserved. The photos and diagrams contained in this brochure are only provided for consultation and information purposes.