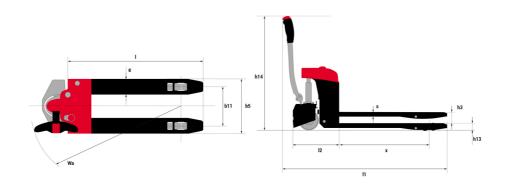

|       | Technical characteristics                                       |       |
|-------|-----------------------------------------------------------------|-------|
| 1.1   | Manufacturer                                                    |       |
| 1.2   | Model Name                                                      |       |
| 1.3   | Power source                                                    |       |
| 1.4   | Operator type                                                   |       |
| 1.5   | Max. capacity                                                   | Q     |
| 1.6   | Load center of gravity                                          | c     |
| 1.8   | Load distance, centre of drive axle to fork                     | x     |
| 1.9   | Wheelbase                                                       | y     |
|       | Weight                                                          |       |
| 2.1   | Service weight                                                  |       |
|       | Wheels                                                          |       |
| 3.1   | Tires type                                                      |       |
| 3.2   | Dimensions of front wheels                                      |       |
| 3.3   | Dimensions of rear wheels                                       |       |
| 3.4   | Number of stabilizer wheels / Size of the stabilizer wheels     |       |
| 3.5.2 | Number of drive wheels / front wheels / rear wheels             |       |
| 3.6   | Front wheel gauge                                               | b1    |
| 3.7   | Rear wheel gauge                                                | b1    |
|       | Dimensions                                                      |       |
| 4.15  | Fork height in low position                                     | h1    |
| 4.19  | Overall length                                                  | 11    |
| 4.20  | Length to face of forks                                         | 12    |
| 4.21  | Overall width                                                   | p.    |
| 4.22  | Forks section / width / length                                  | s / e |
| 4.25  | Forks spread                                                    | b     |
| 4.32  | Ground clearance at centre of wheelbase                         | m     |
| 4.34  | Aisle width for 800 x 1200 pallet lengthways                    | As    |
| 4.35  | Turning radius (raised forks)                                   | W     |
| 4.4   | Mast lifting height                                             | h     |
| 4.9   | Height tiller min.                                              | h1    |
|       | Performances                                                    |       |
| 5.1   | Travel speed (laden / unladen)                                  |       |
| 5.7   | Gradeability (laden / unladen)                                  |       |
| 5.10  | Service brake                                                   |       |
| 5.11  | Parking brake                                                   |       |
|       | Engine                                                          |       |
| 6.1   | Drive motor rating S2 60 min                                    |       |
| 6.2   | Lift motor rating at S3 15%                                     |       |
| 6.3   | Battery according to DIN 43531/35/36 A, B, C                    |       |
| 6.4   | Battery voltage / capacity                                      |       |
| 6.5   | Battery weight (+/- 5%)                                         |       |
|       | Miscellaneous                                                   |       |
| 8.1   | Type of drive control                                           |       |
| 8.4   | Measured/guaranteed mean noise level at the ear of the operator |       |

|       | <b>3</b> ,               |
|-------|--------------------------|
|       | Metric                   |
|       | MANITOU                  |
|       | EP 15 Easy               |
|       | Electrical               |
|       | Pedestrian               |
|       | 1500 kg                  |
|       | 600 mm                   |
|       | 960 mm                   |
|       | 1285 mm                  |
|       |                          |
|       | 189 kg                   |
|       |                          |
|       | Bandage                  |
|       | 210 x 70                 |
|       | 80 x 64                  |
|       | 2 / 70x40                |
|       | 1 / 2 / 4                |
| 0     | 404 mm                   |
| 1     | 400 mm                   |
|       |                          |
| 3     | 80 mm                    |
|       | 1669 mm                  |
| 2     | 485 mm                   |
| 1     | 568 mm                   |
| e / I | 50 mm x 160 mm x 1150 mm |
| 5     | 560 mm                   |
| 2     | 30 mm                    |
| st    | 2142 mm                  |
| а     | 1442 mm                  |
| 3     | 120 mm                   |
| 4     | 720 mm                   |
|       |                          |
|       | 4.50 km/h / 4.80 km/h    |
|       | 6 % / 15 %               |
|       | Electro magnetic         |
|       | Handle Release           |
|       |                          |
|       | 0.65 kW                  |
|       | 0.80 kW                  |
|       | Lithium                  |
|       | 24 V / 40 Ah             |
|       | 12 kg                    |
|       |                          |
|       | AC                       |
|       | < 70 dB                  |
|       |                          |

## EP 15 Easy - Dimensional drawing

Head Office B.P. 249 - 430 rue de l'Aubinière 44150 Ancenis Cedex - France Tel: +33 (0)2 40 09 10 11 - Fax: +33 (0)2 40 09 10 97 www.manitou.com

This publication provides a description of the configuration versions and options for Manitou products, which may differ for equipment. The equipment presented in this brochure may be part of a series, as an option, or it may not be available, depending on the versions. Manitou reserves the right, at any time and without notice, to amend the specifications described and represented. The specifications provided do not bind the manufacturer. For more details, please contact your Manitou agent. This is not a contractually binding document. The presentation of the products is not contractually binding. List of specifications non-exhaustive. The logos as well as the visual identity of the company are owned by Manitou and cannot be used without authorisation. All rights reserved. The photos and diagrams contained in this brochure are only provided for consultation and information purposes.