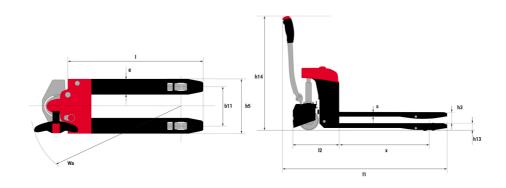

## EP 15 EASY

|       | Technical characteristics                                       |     |
|-------|-----------------------------------------------------------------|-----|
| 1.1   | Manufacturer                                                    |     |
| 1.2   | Model Name                                                      |     |
| 1.3   | Power source                                                    |     |
| 1.4   | Operator type                                                   |     |
| 1.5   | Max. capacity                                                   |     |
| 1.6   | Load center of gravity                                          |     |
| 1.8   | Load distance, centre of drive axle to fork                     |     |
| 1.9   | Wheelbase                                                       |     |
|       | Weight                                                          |     |
| 2.1   | Service weight                                                  |     |
|       | Wheels                                                          |     |
| 3.1   | Tires type                                                      |     |
| 3.2   | Dimensions of front wheels                                      |     |
| 3.3   | Dimensions of rear wheels                                       |     |
| 3.4   | Number of stabilizer wheels / Size of the stabilizer wheels     |     |
| 3.5.2 | Number of drive wheels / front wheels / rear wheels             |     |
| 3.6   | Front wheel gauge                                               | b   |
| 3.7   | Rear wheel gauge                                                | b   |
|       | Dimensions                                                      |     |
| 4.15  | Fork height in low position                                     | h   |
| 4.19  | Overall length                                                  |     |
| 4.20  | Length to face of forks                                         |     |
| 4.21  | Overall width                                                   |     |
| 4.22  | Forks section / width / length                                  | s / |
| 4.25  | Forks spread                                                    |     |
| 4.32  | Ground clearance at centre of wheelbase                         | r   |
| 4.34  | Aisle width for 800 x 1200 pallet lengthways                    | A   |
| 4.35  | Turning radius (raised forks)                                   | 1   |
| 4.4   | Mast lifting height                                             |     |
| 4.9   | Height tiller min.                                              | h   |
|       | Performances                                                    |     |
| 5.1   | Travel speed (laden / unladen)                                  |     |
| 5.7   | Gradeability (laden / unladen)                                  |     |
| 5.10  | Service brake                                                   |     |
| 5.11  | Parking brake                                                   |     |
|       | Engine                                                          |     |
| 6.1   | Drive motor rating \$2 60 min                                   |     |
| 6.2   | Lift motor rating at \$3 15%                                    |     |
| 6.3   | Battery according to DIN 43531/35/36 A, B, C                    |     |
| 6.4   | Battery voltage / capacity                                      |     |
| 6.5   | Battery weight (+/- 5%)                                         |     |
|       | Miscellaneous                                                   |     |
| 8.1   | Type of drive control                                           |     |
| 8.4   | Measured/guaranteed mean noise level at the ear of the operator |     |

| EP 15 EAS | ✤ Created on July 31, 2025 at 12:42 PM UTC |
|-----------|--------------------------------------------|
|           | Metric                                     |
|           | MANITOU                                    |
|           | EP 15 EASY                                 |
|           | Electrical                                 |
|           | Pedestrian                                 |
| Q         | 1500 kg                                    |
| С         | 600 mm                                     |
| x         | 960 mm                                     |
| у         | 1285 mm                                    |
|           | 189 kg                                     |
|           | 107 Kg                                     |
|           | Bandage                                    |
|           | 210 x 70                                   |
|           | 80 x 64                                    |
|           | 2 / 70x40                                  |
|           | 1 / 2 / 4                                  |
| b10       | 404 mm                                     |
| b11       | 400 mm                                     |
|           |                                            |
| h13       | 80 mm                                      |
| 11        | 1669 mm                                    |
| 12        | 485 mm                                     |
| b1        | 568 mm                                     |
| s/e/l     | 50 mm x 160 mm x 1150 mm                   |
| b5<br>m2  | 560 mm<br>30 mm                            |
| Ast       | 2142 mm                                    |
| Wa        | 1442 mm                                    |
| h3        | 120 mm                                     |
| h14       | 720 mm                                     |
|           |                                            |
|           | 4.50 km/h / 4.80 km/h                      |
|           | 6 % / 15 %                                 |
|           | Electro magnetic                           |
|           | Handle Release                             |
|           |                                            |
|           | 0.65 kW                                    |
|           | 0.80 kW                                    |
|           | Lithium                                    |
|           | 24 V / 40 Ah                               |
|           | 12 kg                                      |
|           | 40                                         |
|           | AC<br>< 70 dB                              |
|           | < 70 UB                                    |

## EP 15 Easy - Dimensional drawing

Head Office B.P. 249 - 430 rue de l'Aubinière 44150 Ancenis Cedex - France Tel: +33 (0)2 40 09 10 11 - Fax: +33 (0)2 40 09 10 97 www.manitou.com

This publication provides a description of the configuration versions and options for Manitou products, which may differ for equipment. The equipment presented in this brochure may be part of a series, as an option, or it may not be available, depending on the versions. Manitou reserves the right, at any time and without notice, to amend the specifications described and represented. The specifications provided do not bind the manufacturer. For more details, please contact your Manitou agent. This is not a contractually binding document. The presentation of the products is not contractually binding. List of specifications non-exhaustive. The logos as well as the visual identity of the company are owned by Manitou and cannot be used without authorisation. All rights reserved. The photos and diagrams contained in this brochure are only provided for consultation and information purposes.