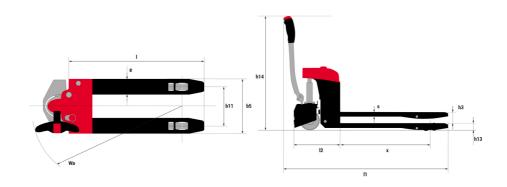

## EP 15 EASY

|       | Technical characteristics                                       |  |
|-------|-----------------------------------------------------------------|--|
| 1.1   | Manufacturer                                                    |  |
| 1.2   | Model Name                                                      |  |
| 1.3   | Power source                                                    |  |
| 1.4   | Operator type                                                   |  |
| 1.5   | Max. capacity                                                   |  |
| 1.6   | Load center of gravity                                          |  |
| 1.8   | Load distance, centre of drive axle to fork                     |  |
| 1.9   | Wheelbase                                                       |  |
|       | Weight                                                          |  |
| 2.1   | Service weight                                                  |  |
|       | Wheels                                                          |  |
| 3.1   | Tires type                                                      |  |
| 3.2   | Dimensions of front wheels                                      |  |
| 3.3   | Dimensions of rear wheels                                       |  |
| 3.4   | Number of stabilizer wheels / Size of the stabilizer wheels     |  |
| 3.5.2 | Number of drive wheels / front wheels / rear wheels             |  |
| 3.6   | Front wheel gauge                                               |  |
| 3.7   | Rear wheel gauge                                                |  |
|       | Dimensions                                                      |  |
| 4.15  | Fork height in low position                                     |  |
| 4.19  | Overall length                                                  |  |
| 4.20  | Length to face of forks                                         |  |
| 1.21  | Overall width                                                   |  |
| 4.22  | Forks section / width / length                                  |  |
| 4.25  | Forks spread                                                    |  |
| 4.32  | Ground clearance at centre of wheelbase                         |  |
| 4.34  | Aisle width for 800 x 1200 pallet lengthways                    |  |
| 4.35  | Turning radius (raised forks)                                   |  |
| 4.4   | Mast lifting height                                             |  |
| 4.9   | Height tiller min.                                              |  |
|       | Performances                                                    |  |
| 5.1   | Travel speed (laden / unladen)                                  |  |
| 5.7   | Gradeability (laden / unladen)                                  |  |
| 5.10  | Service brake                                                   |  |
| 5.11  | Parking brake                                                   |  |
|       | Engine                                                          |  |
| 6.1   | Drive motor rating S2 60 min                                    |  |
| 5.2   | Lift motor rating at S3 15%                                     |  |
| 5.3   | Battery according to DIN 43531/35/36 A, B, C                    |  |
| 6.4   | Battery voltage / capacity                                      |  |
| 6.5   | Battery weight (+/- 5%)                                         |  |
|       | Miscellaneous                                                   |  |
| 8.1   | Type of drive control                                           |  |
| 8.4   | Measured/guaranteed mean noise level at the ear of the operator |  |

| EP 15 EASY | r Created on August 1, 2025 at 6:50 PM UTC |
|------------|--------------------------------------------|
|            | Metric                                     |
|            | MANITOU                                    |
|            | EP 15 EASY                                 |
|            | Electrical                                 |
|            | Pedestrian                                 |
| Q          | 1500 kg                                    |
| С          | 600 mm                                     |
| x          | 960 mm                                     |
| у          | 1285 mm                                    |
|            | 1001                                       |
|            | 189 kg                                     |
|            | Bandage                                    |
|            | 210 x 70                                   |
|            | 80 x 64                                    |
|            | 2 / 70x40                                  |
|            | 1 / 2 / 4                                  |
| b10        | 404 mm                                     |
| b11        | 400 mm                                     |
|            |                                            |
| h13        | 80 mm                                      |
| 1          | 1669 mm                                    |
| l2<br>b1   | 485 mm<br>568 mm                           |
| s/e/l      | 50 mm x 160 mm x 1150 mm                   |
| b5         | 560 mm                                     |
| m2         | 30 mm                                      |
| Ast        | 2142 mm                                    |
| Wa         | 1442 mm                                    |
| h3         | 120 mm                                     |
| h14        | 720 mm                                     |
|            |                                            |
|            | 4.50 km/h / 4.80 km/h                      |
|            | 6 % / 15 %                                 |
|            | Electro magnetic                           |
|            | Handle Release                             |
|            | 0.65 kW                                    |
|            | 0.65 kW<br>0.80 kW                         |
|            | Lithium                                    |
|            | 24 V / 40 Ah                               |
|            | 12 kg                                      |
|            | 12 Kg                                      |
|            | AC                                         |
|            | < 70 dB                                    |
|            |                                            |

## EP 15 Easy - Dimensional drawing

Head Office B.P. 249 - 430 rue de l'Aubinière 44150 Ancenis Cedex - France Tel: +33 (0)2 40 09 10 11 - Fax: +33 (0)2 40 09 10 97 www.manitou.com

This publication provides a description of the configuration versions and options for Manitou products, which may differ for equipment. The equipment presented in this brochure may be part of a series, as an option, or it may not be available, depending on the versions. Manitou reserves the right, at any time and without notice, to amend the specifications described and represented. The specifications provided do not bind the manufacturer. For more details, please contact your Manitou agent. This is not a contractually binding document. The presentation of the products is not contractually binding. List of specifications non-exhaustive. The logos as well as the visual identity of the company are owned by Manitou and cannot be used without authorisation. All rights reserved. The photos and diagrams contained in this brochure are only provided for consultation and information purposes.