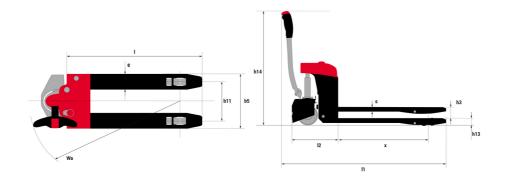

## EP 15 EASY

|       |                                                                 | EF IS EAST OR | atea 0117 lagust 12, 2020 at 3:00 1 W 010 |
|-------|-----------------------------------------------------------------|---------------|-------------------------------------------|
|       | Technical characteristics                                       |               | Metric                                    |
| 1.1   | Manufacturer                                                    |               | MANITOU                                   |
| 1.2   | Model Name                                                      |               | EP 15 Easy                                |
| 1.3   | Power source                                                    |               | Electrical                                |
| 1.4   | Operator type                                                   |               | Pedestrian                                |
| 1.5   | Max. capacity                                                   | Q             | 1500 kg                                   |
| 1.6   | Load center of gravity                                          | C             | 600 mm                                    |
| 1.8   | Load distance, centre of drive axle to fork                     | X             | 960 mm                                    |
| 1.9   | Wheelbase                                                       | у             | 1285 mm                                   |
|       | Weight                                                          |               |                                           |
| 2.1   | Service weight                                                  |               | 189 kg                                    |
|       | Wheels                                                          |               |                                           |
| 3.1   | Tires type                                                      |               | Bandage                                   |
| 3.2   | Dimensions of front wheels                                      |               | 210 x 70                                  |
| 3.3   | Dimensions of rear wheels                                       |               | 80 x 64                                   |
| 3.4   | Number of stabilizer wheels / Size of the stabilizer wheels     |               | 2 / 70x40                                 |
| 3.5.2 | Number of drive wheels / front wheels / rear wheels             |               | 1/2/4                                     |
| 3.6   | Front wheel gauge                                               | b10           | 404 mm                                    |
| 3.7   | Rear wheel gauge                                                | b11           | 400 mm                                    |
|       | Dimensions                                                      |               |                                           |
| 4.15  | Fork height in low position                                     | h13           | 80 mm                                     |
| 4.19  | Overall length                                                  | I1            | 1669 mm                                   |
| 4.20  | Length to face of forks                                         | 12            | 485 mm                                    |
| 4.21  | Overall width                                                   | b1            | 568 mm                                    |
| 4.22  | Forks section / width / length                                  | s / e / l     | 50 mm x 160 mm x 1150 mm                  |
| 4.25  | Forks spread                                                    | b5            | 560 mm                                    |
| 4.32  | Ground clearance at centre of wheelbase                         | m2            | 30 mm                                     |
| 4.34  | Aisle width for 800 x 1200 pallet lengthways                    | Ast           | 2142 mm                                   |
| 4.35  | Tuming radius (raised forks)                                    | Wa            | 1442 mm                                   |
| 4.4   | Mast lifting height                                             | h3            | 120 mm                                    |
| 4.9   | Height tiller min.                                              | h14           | 720 mm                                    |
| 4.7   | Performances                                                    | 1114          | 720 mm                                    |
| 5.1   | Travel speed (laden / unladen)                                  |               | 4.50 km/h / 4.80 km/h                     |
| 5.7   | Gradeability (laden / unladen)                                  |               | 6 % / 15 %                                |
| 5.10  | Service brake                                                   |               | Electro magnetic                          |
| 5.11  | Parking brake                                                   |               | Handle Release                            |
| 0.11  | Engine                                                          |               | Transic Nereuse                           |
| 6.1   | Drive motor rating S2 60 min                                    |               | 0.65 kW                                   |
| 6.2   | Lift motor rating at S3 15%                                     |               | 0.80 kW                                   |
| 6.3   | Battery according to DIN 43531/35/36 A, B, C                    |               | Lithium                                   |
| 6.4   | Battery voltage / capacity                                      |               | 24 V / 40 Ah                              |
| 6.5   | Battery weight (+/- 5%)                                         |               | 12 kg                                     |
| 0.0   | Miscellaneous                                                   |               | 12 Ny                                     |
| 0 1   |                                                                 |               | AC                                        |
| 8.1   | Type of drive control                                           |               |                                           |
| 8.4   | Measured/guaranteed mean noise level at the ear of the operator |               | < 70 dB                                   |

## EP 15 Easy - Dimensional drawing