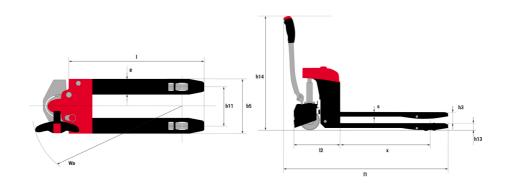

| EP 15 EASY  | Created on August 1, 2025 at 11:19 PM UTC |
|-------------|-------------------------------------------|
|             | Metric                                    |
|             | MANITOU                                   |
|             | EP 15 EASY                                |
|             | Electrical                                |
|             | Pedestrian                                |
| Q           | 1500 kg                                   |
| С           | 600 mm                                    |
| x           | 960 mm                                    |
| у           | 1285 mm                                   |
|             |                                           |
|             | 189 kg                                    |
|             | Bandage                                   |
|             | 210 x 70                                  |
|             | 80 x 64                                   |
|             | 2 / 70x40                                 |
|             | 1 / 2 / 4                                 |
| b10         | 404 mm                                    |
| b11         | 400 mm                                    |
|             |                                           |
| h13         | 80 mm                                     |
| 11          | 1669 mm                                   |
| 12          | 485 mm                                    |
| b1<br>s/e/l | 568 mm<br>50 mm x 160 mm x 1150 mm        |
| b5          | 560 mm                                    |
| m2          | 30 mm                                     |
| Ast         | 2142 mm                                   |
| Wa          | 1442 mm                                   |
| h3          | 120 mm                                    |
| h14         | 720 mm                                    |
|             |                                           |
|             | 4.50 km/h / 4.80 km/h                     |
|             | 6 % / 15 %                                |
|             | Electro magnetic                          |
|             | Handle Release                            |
|             |                                           |
|             | 0.65 kW                                   |
|             | 0.80 kW                                   |
|             | Lithium                                   |
|             | 24 V / 40 Ah                              |
|             | 12 kg                                     |
|             | 10                                        |
|             | AC<br>< 70 dB                             |
|             | < 70 UB                                   |

## EP 15 Easy - Dimensional drawing

Head Office B.P. 249 - 430 rue de l'Aubinière 44150 Ancenis Cedex - France Tel: +33 (0)2 40 09 10 11 - Fax: +33 (0)2 40 09 10 97 www.manitou.com

This publication provides a description of the configuration versions and options for Manitou products, which may differ for equipment. The equipment presented in this brochure may be part of a series, as an option, or it may not be available, depending on the versions. Manitou reserves the right, at any time and without notice, to amend the specifications described and represented. The specifications provided do not bind the manufacturer. For more details, please contact your Manitou agent. This is not a contractually binding document. The presentation of the products is not contractually binding. List of specifications non-exhaustive. The logos as well as the visual identity of the company are owned by Manitou and cannot be used without authorisation. All rights reserved. The photos and diagrams contained in this brochure are only provided for consultation and information purposes.