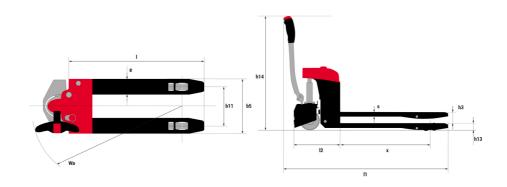

| EP 15 EASY | r Created on August 1, 2025 at 6:04 PM UTC |
|------------|--------------------------------------------|
|            | Metric                                     |
|            | MANITOU                                    |
|            | EP 15 EASY                                 |
|            | Electrical                                 |
|            | Pedestrian                                 |
| Q          | 1500 kg                                    |
| С          | 600 mm                                     |
| x          | 960 mm                                     |
| у          | 1285 mm                                    |
|            |                                            |
|            | 189 kg                                     |
|            | Bandage                                    |
|            | 210 x 70                                   |
|            | 80 x 64                                    |
|            | 2 / 70x40                                  |
|            | 1 / 2 / 4                                  |
| b10        | 404 mm                                     |
| b11        | 400 mm                                     |
|            |                                            |
| h13        | 80 mm                                      |
| 1<br> 2    | 1669 mm<br>485 mm                          |
| b1         | 568 mm                                     |
| s/e/l      | 50 mm x 160 mm x 1150 mm                   |
| b5         | 560 mm                                     |
| m2         | 30 mm                                      |
| Ast        | 2142 mm                                    |
| Wa         | 1442 mm                                    |
| h3         | 120 mm                                     |
| h14        | 720 mm                                     |
|            |                                            |
|            | 4.50 km/h / 4.80 km/h                      |
|            | 6 % / 15 %                                 |
|            | Electro magnetic<br>Handle Release         |
|            | Hallole Release                            |
|            | 0.65 kW                                    |
|            | 0.80 kW                                    |
|            | Lithium                                    |
|            | 24 V / 40 Ah                               |
|            | 12 kg                                      |
|            |                                            |
|            | AC                                         |
|            | < 70 dB                                    |
|            |                                            |

## EP 15 Easy - Dimensional drawing

Head Office B.P. 249 - 430 rue de l'Aubinière 44150 Ancenis Cedex - France Tel: +33 (0)2 40 09 10 11 - Fax: +33 (0)2 40 09 10 97 www.manitou.com

This publication provides a description of the configuration versions and options for Manitou products, which may differ for equipment. The equipment presented in this brochure may be part of a series, as an option, or it may not be available, depending on the versions. Manitou reserves the right, at any time and without notice, to amend the specifications described and represented. The specifications provided do not bind the manufacturer. For more details, please contact your Manitou agent. This is not a contractually binding document. The presentation of the products is not contractually binding. List of specifications non-exhaustive. The logos as well as the visual identity of the company are owned by Manitou and cannot be used without authorisation. All rights reserved. The photos and diagrams contained in this brochure are only provided for consultation and information purposes.