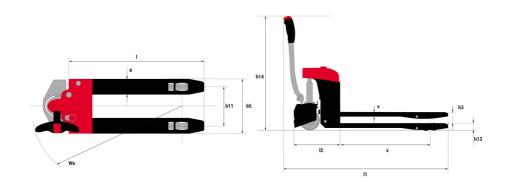

## EP 15 EASY

|       | Technical characteristics                                       |  |
|-------|-----------------------------------------------------------------|--|
| 1.1   | Manufacturer                                                    |  |
| 1.2   | Model Name                                                      |  |
| 1.3   | Power source                                                    |  |
| 1.4   | Operator type                                                   |  |
| 1.5   | Max. capacity                                                   |  |
| 1.6   | Load center of gravity                                          |  |
| 1.8   | Load distance, centre of drive axle to fork                     |  |
| 1.9   | Wheelbase                                                       |  |
|       | Weight                                                          |  |
| 2.1   | Service weight                                                  |  |
|       | Wheels                                                          |  |
| 3.1   | Tires type                                                      |  |
| 3.2   | Dimensions of front wheels                                      |  |
| 3.3   | Dimensions of rear wheels                                       |  |
| 3.4   | Number of stabilizer wheels / Size of the stabilizer wheels     |  |
| 3.5.2 | Number of drive wheels / front wheels / rear wheels             |  |
| 3.6   | Front wheel gauge                                               |  |
| 3.7   | Rear wheel gauge                                                |  |
|       | Dimensions                                                      |  |
| 4.15  | Fork height in low position                                     |  |
| 4.19  | Overall length                                                  |  |
| 4.20  | Length to face of forks                                         |  |
| 4.21  | Overall width                                                   |  |
| 4.22  | Forks section / width / length                                  |  |
| 4.25  | Forks spread                                                    |  |
| 4.32  | Ground clearance at centre of wheelbase                         |  |
| 4.34  | Aisle width for 800 x 1200 pallet lengthways                    |  |
| 4.35  | Turning radius (raised forks)                                   |  |
| 4.4   | Mast lifting height                                             |  |
| 4.9   | Height tiller min.                                              |  |
|       | Performances                                                    |  |
| 5.1   | Travel speed (laden / unladen)                                  |  |
| 5.7   | Gradeability (laden / unladen)                                  |  |
| 5.10  | Service brake                                                   |  |
| 5.11  | Parking brake                                                   |  |
|       | Engine                                                          |  |
| 6.1   | Drive motor rating S2 60 min                                    |  |
| 6.2   | Lift motor rating at S3 15%                                     |  |
| 6.3   | Battery according to DIN 43531/35/36 A, B, C                    |  |
| 6.4   | Battery voltage / capacity                                      |  |
| 6.5   | Battery weight (+/- 5%)                                         |  |
|       | Miscellaneous                                                   |  |
| 8.1   | Type of drive control                                           |  |
| 8.4   | Measured/guaranteed mean noise level at the ear of the operator |  |

| EP 15 EASY | r Created on August 1, 2025 at 6:48 PM UTC |
|------------|--------------------------------------------|
|            | Metric                                     |
|            | MANITOU                                    |
|            | EP 15 EASY                                 |
|            | Electrical                                 |
|            | Pedestrian                                 |
| Q          | 1500 kg                                    |
| С          | 600 mm                                     |
| x          | 960 mm                                     |
| у          | 1285 mm                                    |
|            |                                            |
|            | 189 kg                                     |
|            |                                            |
|            | Bandage                                    |
|            | 210 x 70                                   |
|            | 80 x 64                                    |
|            | 2 / 70x40<br>1 / 2 / 4                     |
| b10        | 404 mm                                     |
| b10<br>b11 | 404 mm<br>400 mm                           |
| DII        | 400 11111                                  |
| h13        | 80 mm                                      |
| 11         | 1669 mm                                    |
| 12         | 485 mm                                     |
| b1         | 568 mm                                     |
| s / e / l  | 50 mm x 160 mm x 1150 mm                   |
| b5         | 560 mm                                     |
| m2         | 30 mm                                      |
| Ast        | 2142 mm                                    |
| Wa         | 1442 mm                                    |
| h3         | 120 mm                                     |
| h14        | 720 mm                                     |
|            |                                            |
|            | 4.50 km/h / 4.80 km/h                      |
|            | 6 % / 15 %                                 |
|            | Electro magnetic                           |
|            | Handle Release                             |
|            | 0.65 kW                                    |
|            | 0.80 kW                                    |
|            | Lithium                                    |
|            | 24 V / 40 Ah                               |
|            | 12 kg                                      |
|            | 12 kg                                      |
|            | AC                                         |
|            | < 70 dB                                    |
|            |                                            |

## EP 15 Easy - Dimensional drawing

Head Office B.P. 249 - 430 rue de l'Aubinière 44150 Ancenis Cedex - France Tel: +33 (0)2 40 09 10 11 - Fax: +33 (0)2 40 09 10 97 www.manitou.com

This publication provides a description of the configuration versions and options for Manitou products, which may differ for equipment. The equipment presented in this brochure may be part of a series, as an option, or it may not be available, depending on the versions. Manitou reserves the right, at any time and without notice, to amend the specifications described and represented. The specifications provided do not bind the manufacturer. For more details, please contact your Manitou agent. This is not a contractually binding document. The presentation of the products is not contractually binding. List of specifications non-exhaustive. The logos as well as the visual identity of the company are owned by Manitou and cannot be used without authorisation. All rights reserved. The photos and diagrams contained in this brochure are only provided for consultation and information purposes.