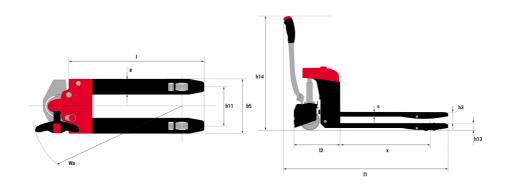

## EP 15 EASY

|       | Technical characteristics                                       |  |
|-------|-----------------------------------------------------------------|--|
| 1.1   | Manufacturer                                                    |  |
| 1.2   | Model Name                                                      |  |
| 1.3   | Power source                                                    |  |
| 1.4   | Operator type                                                   |  |
| 1.5   | Max. capacity                                                   |  |
| 1.6   | Load center of gravity                                          |  |
| 1.8   | Load distance, centre of drive axle to fork                     |  |
| 1.9   | Wheelbase                                                       |  |
|       | Weight                                                          |  |
| 2.1   | Service weight                                                  |  |
|       | Wheels                                                          |  |
| 3.1   | Tires type                                                      |  |
| 3.2   | Dimensions of front wheels                                      |  |
| 3.3   | Dimensions of rear wheels                                       |  |
| 3.4   | Number of stabilizer wheels / Size of the stabilizer wheels     |  |
| 3.5.2 | Number of drive wheels / front wheels / rear wheels             |  |
| 3.6   | Front wheel gauge                                               |  |
| 3.7   | Rear wheel gauge                                                |  |
|       | Dimensions                                                      |  |
| 4.15  | Fork height in low position                                     |  |
| 4.19  | Overall length                                                  |  |
| 4.20  | Length to face of forks                                         |  |
| 4.21  | Overall width                                                   |  |
| 4.22  | Forks section / width / length                                  |  |
| 4.25  | Forks spread                                                    |  |
| 4.32  | Ground clearance at centre of wheelbase                         |  |
| 4.34  | Aisle width for 800 x 1200 pallet lengthways                    |  |
| 4.35  | Turning radius (raised forks)                                   |  |
| 4.4   | Mast lifting height                                             |  |
| 4.9   | Height tiller min.                                              |  |
|       | Performances                                                    |  |
| 5.1   | Travel speed (laden / unladen)                                  |  |
| 5.7   | Gradeability (laden / unladen)                                  |  |
| 5.10  | Service brake                                                   |  |
| 5.11  | Parking brake                                                   |  |
|       | Engine                                                          |  |
| 6.1   | Drive motor rating S2 60 min                                    |  |
| 6.2   | Lift motor rating at S3 15%                                     |  |
| 6.3   | Battery according to DIN 43531/35/36 A, B, C                    |  |
| 6.4   | Battery voltage / capacity                                      |  |
| 6.5   | Battery weight (+/- 5%)                                         |  |
|       | Miscellaneous                                                   |  |
| 8.1   | Type of drive control                                           |  |
| 8.4   | Measured/guaranteed mean noise level at the ear of the operator |  |

| EP 15 EASY | r Created on August 1, 2025 at 6:38 PM UTC |
|------------|--------------------------------------------|
|            | Metric                                     |
|            | MANITOU                                    |
|            | EP 15 EASY                                 |
|            | Electrical                                 |
|            | Pedestrian                                 |
| Q          | 1500 kg                                    |
| С          | 600 mm                                     |
| x          | 960 mm                                     |
| у          | 1285 mm                                    |
|            | 189 kg                                     |
|            | 105 Kg                                     |
|            | Bandage                                    |
|            | 210 x 70                                   |
|            | 80 x 64                                    |
|            | 2 / 70x40                                  |
|            | 1 / 2 / 4                                  |
| b10        | 404 mm                                     |
| b11        | 400 mm                                     |
|            |                                            |
| h13        | 80 mm                                      |
| 1          | 1669 mm                                    |
| l2<br>b1   | 485 mm<br>568 mm                           |
| s/e/l      | 50 mm x 160 mm x 1150 mm                   |
| b5         | 560 mm                                     |
| m2         | 30 mm                                      |
| Ast        | 2142 mm                                    |
| Wa         | 1442 mm                                    |
| h3         | 120 mm                                     |
| h14        | 720 mm                                     |
|            |                                            |
|            | 4.50 km/h / 4.80 km/h                      |
|            | 6 % / 15 %                                 |
|            | Electro magnetic                           |
|            | Handle Release                             |
|            | 0.65 kW                                    |
|            | 0.80 kW                                    |
|            | Lithium                                    |
|            | 24 V / 40 Ah                               |
|            | 12 kg                                      |
|            | ····,                                      |
|            | AC                                         |
|            | < 70 dB                                    |
|            |                                            |

## EP 15 Easy - Dimensional drawing

Head Office B.P. 249 - 430 rue de l'Aubinière 44150 Ancenis Cedex - France Tel: +33 (0)2 40 09 10 11 - Fax: +33 (0)2 40 09 10 97 www.manitou.com

This publication provides a description of the configuration versions and options for Manitou products, which may differ for equipment. The equipment presented in this brochure may be part of a series, as an option, or it may not be available, depending on the versions. Manitou reserves the right, at any time and without notice, to amend the specifications described and represented. The specifications provided do not bind the manufacturer. For more details, please contact your Manitou agent. This is not a contractually binding document. The presentation of the products is not contractually binding. List of specifications non-exhaustive. The logos as well as the visual identity of the company are owned by Manitou and cannot be used without authorisation. All rights reserved. The photos and diagrams contained in this brochure are only provided for consultation and information purposes.