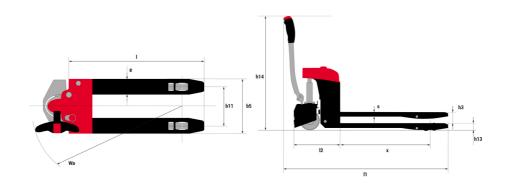

|       | Technical characteristics                                       |       |
|-------|-----------------------------------------------------------------|-------|
| 1.1   | Manufacturer                                                    |       |
| 1.2   | Model Name                                                      |       |
| 1.3   | Power source                                                    |       |
| 1.4   | Operator type                                                   |       |
| 1.5   | Max. capacity                                                   | Q     |
| 1.6   | Load center of gravity                                          | С     |
| 1.8   | Load distance, centre of drive axle to fork                     | х     |
| 1.9   | Wheelbase                                                       | у     |
|       | Weight                                                          |       |
| 2.1   | Service weight                                                  |       |
|       | Wheels                                                          |       |
| 3.1   | Tires type                                                      |       |
| 3.2   | Dimensions of front wheels                                      |       |
| 3.3   | Dimensions of rear wheels                                       |       |
| 3.4   | Number of stabilizer wheels / Size of the stabilizer wheels     |       |
| 3.5.2 | Number of drive wheels / front wheels / rear wheels             |       |
| 3.6   | Front wheel gauge                                               | b10   |
| 3.7   | Rear wheel gauge                                                | b11   |
|       | Dimensions                                                      |       |
| 4.15  | Fork height in low position                                     | h13   |
| 4.19  | Overall length                                                  | 11    |
| 4.20  | Length to face of forks                                         | 12    |
| 4.21  | Overall width                                                   | b1    |
| 4.22  | Forks section / width / length                                  | s / e |
| 4.25  | Forks spread                                                    | b5    |
| 4.32  | Ground clearance at centre of wheelbase                         | m2    |
| 4.34  | Aisle width for 800 x 1200 pallet lengthways                    | As    |
| 4.35  | Turning radius (raised forks)                                   | Wa    |
| 4.4   | Mast lifting height                                             | h3    |
| 4.9   | Height tiller min.                                              | h14   |
|       | Performances                                                    |       |
| 5.1   | Travel speed (laden / unladen)                                  |       |
| 5.7   | Gradeability (laden / unladen)                                  |       |
| 5.10  | Service brake                                                   |       |
| 5.11  | Parking brake                                                   |       |
|       | Engine                                                          |       |
| 6.1   | Drive motor rating S2 60 min                                    |       |
| 6.2   | Lift motor rating at S3 15%                                     |       |
| 6.3   | Battery according to DIN 43531/35/36 A, B, C                    |       |
| 6.4   | Battery voltage / capacity                                      |       |
| 6.5   | Battery weight (+/- 5%)                                         |       |
|       | Miscellaneous                                                   |       |
| 8.1   | Type of drive control                                           |       |
| 8.4   | Measured/guaranteed mean noise level at the ear of the operator |       |

|    | Metric                   |
|----|--------------------------|
|    | MANITOU                  |
|    | EP 15 Easy               |
|    | Electrical               |
|    | Pedestrian               |
|    | 1500 kg                  |
|    | 600 mm                   |
|    | 960 mm                   |
|    | 1285 mm                  |
|    |                          |
|    | 189 kg                   |
|    |                          |
|    | Bandage                  |
|    | 210 x 70                 |
|    | 80 x 64                  |
|    | 2 / 70x40                |
|    | 1/2/4                    |
|    | 404 mm                   |
|    | 400 mm                   |
|    |                          |
|    | 80 mm                    |
|    | 1669 mm                  |
|    | 485 mm                   |
|    | 568 mm                   |
| /1 | 50 mm x 160 mm x 1150 mm |
|    | 560 mm                   |
|    | 30 mm                    |
|    | 2142 mm                  |
|    | 1442 mm                  |
|    | 120 mm                   |
|    | 720 mm                   |
|    |                          |
|    | 4.50 km/h / 4.80 km/h    |
|    | 6 % / 15 %               |
|    | Electro magnetic         |
|    | Handle Release           |
|    |                          |
|    | 0.65 kW                  |
|    | 0.80 kW                  |
|    | Lithium                  |
|    | 24 V / 40 Ah             |
|    | 12 kg                    |
|    |                          |
|    | AC                       |
|    | < 70 dB                  |
|    |                          |

## EP 15 Easy - Dimensional drawing

Head Office B.P. 249 - 430 rue de l'Aubinière 44150 Ancenis Cedex - France Tel: +33 (0)2 40 09 10 11 - Fax: +33 (0)2 40 09 10 97 www.manitou.com

This publication provides a description of the configuration versions and options for Manitou products, which may differ for equipment. The equipment presented in this brochure may be part of a series, as an option, or it may not be available, depending on the versions. Manitou reserves the right, at any time and without notice, to amend the specifications described and represented. The specifications provided do not bind the manufacturer. For more details, please contact your Manitou agent. This is not a contractually binding document. The presentation of the products is not contractually binding. List of specifications non-exhaustive. The logos as well as the visual identity of the company are owned by Manitou and cannot be used without authorisation. All rights reserved. The photos and diagrams contained in this brochure are only provided for consultation and information purposes.