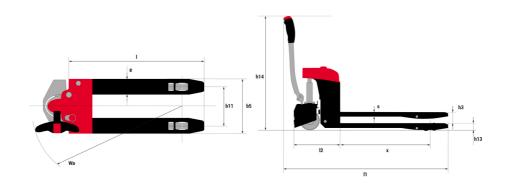

## EP 15 EASY

|       |                                                                 | EP 15 E |
|-------|-----------------------------------------------------------------|---------|
|       | Technical characteristics                                       |         |
| 1.1   | Manufacturer                                                    |         |
| 1.2   | Model Name                                                      |         |
| 1.3   | Power source                                                    |         |
| 1.4   | Operator type                                                   |         |
| 1.5   | Max. capacity                                                   | Q       |
| 1.6   | Load center of gravity                                          | C       |
| 1.8   | Load distance, centre of drive axle to fork                     | х       |
| 1.9   | Wheelbase                                                       | у       |
|       | Weight                                                          |         |
| 2.1   | Service weight                                                  |         |
|       | Wheels                                                          |         |
| 3.1   | Tires type                                                      |         |
| 3.2   | Dimensions of front wheels                                      |         |
| 3.3   | Dimensions of rear wheels                                       |         |
| 3.4   | Number of stabilizer wheels / Size of the stabilizer wheels     |         |
| 3.5.2 | Number of drive wheels / front wheels / rear wheels             |         |
| 3.6   | Front wheel gauge                                               | b10     |
| 3.7   | Rear wheel gauge                                                | b11     |
|       | Dimensions                                                      |         |
| 4.15  | Fork height in low position                                     | h13     |
| 4.19  | Overall length                                                  | 11      |
| 4.20  | Length to face of forks                                         | 12      |
| 4.21  | Overall width                                                   | b1      |
| 4.22  | Forks section / width / length                                  | s / e   |
| 4.25  | Forks spread                                                    | b5      |
| 4.32  | Ground clearance at centre of wheelbase                         | m2      |
| 4.34  | Aisle width for 800 x 1200 pallet lengthways                    | Ast     |
| 4.35  | Turning radius (raised forks)                                   | Wa      |
| 4.4   | Mast lifting height                                             | h3      |
| 4.9   | Height tiller min.                                              | h14     |
|       | Performances                                                    |         |
| 5.1   | Travel speed (laden / unladen)                                  |         |
| 5.7   | Gradeability (laden / unladen)                                  |         |
| 5.10  | Service brake                                                   |         |
| 5.11  | Parking brake                                                   |         |
|       | Engine                                                          |         |
| 6.1   | Drive motor rating S2 60 min                                    |         |
| 6.2   | Lift motor rating at S3 15%                                     |         |
| 6.3   | Battery according to DIN 43531/35/36 A, B, C                    |         |
| 6.4   | Battery voltage / capacity                                      |         |
| 6.5   | Battery weight (+/- 5%)                                         |         |
|       | Miscellaneous                                                   |         |
| 8.1   | Type of drive control                                           |         |
| 8.4   | Measured/guaranteed mean noise level at the ear of the operator |         |

| EASY   | Cleated off August 11, 2025 at 10.50 AM OTC |
|--------|---------------------------------------------|
|        | Metric                                      |
|        | MANITOU                                     |
|        | EP 15 Easy                                  |
|        | Electrical                                  |
|        | Pedestrian                                  |
| 2<br>L | 1500 kg                                     |
| )      | 600 mm                                      |
| (      | 960 mm                                      |
| /      | 1285 mm                                     |
|        |                                             |
|        | 189 kg                                      |
|        |                                             |
|        | Bandage                                     |
|        | 210 x 70                                    |
|        | 80 x 64                                     |
|        | 2 / 70x40                                   |
|        | 1 / 2 / 4                                   |
| 10     | 404 mm                                      |
| 11     | 400 mm                                      |
|        |                                             |
| 13     | 80 mm                                       |
| 1      | 1669 mm                                     |
| 2      | 485 mm                                      |
| 1      | 568 mm                                      |
| e/l    | 50 mm x 160 mm x 1150 mm                    |
| 5      | 560 mm                                      |
| 12     | 30 mm                                       |
| st     | 2142 mm                                     |
| la     | 1442 mm                                     |
| 3      | 120 mm                                      |
| 14     | 720 mm                                      |
|        | 4.50 km/h / 4.80 km/h                       |
|        | 6 % / 15 %                                  |
|        | Electro magnetic                            |
|        | Handle Release                              |
|        | Tranule Nelease                             |
|        | 0.65 kW                                     |
|        | 0.80 kW                                     |
|        | Lithium                                     |
|        | 24 V / 40 Ah                                |
|        | 12 kg                                       |
|        | 12 Kg                                       |
|        | AC                                          |
|        | < 70 dB                                     |
|        |                                             |
|        |                                             |

## EP 15 Easy - Dimensional drawing

Head Office B.P. 249 - 430 rue de l'Aubinière 44150 Ancenis Cedex - France Tel: +33 (0)2 40 09 10 11 - Fax: +33 (0)2 40 09 10 97 www.manitou.com

This publication provides a description of the configuration versions and options for Manitou products, which may differ for equipment. The equipment presented in this brochure may be part of a series, as an option, or it may not be available, depending on the versions. Manitou reserves the right, at any time and without notice, to amend the specifications described and represented. The specifications provided do not bind the manufacturer. For more details, please contact your Manitou agent. This is not a contractually binding document. The presentation of the products is not contractually binding. List of specifications non-exhaustive. The logos as well as the visual identity of the company are owned by Manitou and cannot be used without authorisation. All rights reserved. The photos and diagrams contained in this brochure are only provided for consultation and information purposes.