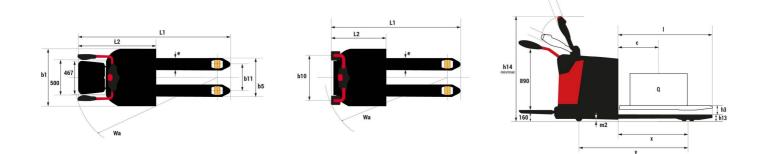

## **EP 20P EASY**

|       | Technical characteristics                                       |       |
|-------|-----------------------------------------------------------------|-------|
| 1.1   | Manufacturer                                                    |       |
| 1.2   | Model Name                                                      |       |
| 1.3   | Power source                                                    |       |
| 1.4   | Operator type                                                   |       |
| 1.5   | Max. capacity                                                   | Q     |
| 1.6   | Load center of gravity                                          | С     |
| 1.8   | Load distance, centre of drive axle to fork                     | x     |
| 1.9   | Wheelbase                                                       | у     |
|       | Weight                                                          |       |
| 2.1   | Service weight                                                  |       |
| 2.2   | Weight on front axle (laden) / rear axle (laden)                |       |
| 2.3   | Weight on front axle (Unladen) / rear axle (Unladen)            |       |
|       | Wheels                                                          |       |
| 3.1   | Tires type                                                      |       |
| 3.2   | Dimensions of front wheels                                      |       |
| 3.3   | Dimensions of rear wheels                                       |       |
| 3.4   | Number of stabilizer wheels / Size of the stabilizer wheels     |       |
| 3.5.2 | Number of drive wheels / front wheels / rear wheels             |       |
| 3.6   | Front wheel gauge                                               | b10   |
| 3.7   | Rear wheel gauge                                                | b11   |
|       | Dimensions                                                      |       |
| 4.15  | Fork height in low position                                     | h13   |
| 4.19  | Overall length                                                  | 11    |
| 4.19  | Overall length deployed platform                                | 1     |
| 4.20  | Length to face of forks                                         | 12    |
| 4.21  | Overall width                                                   | b1    |
| 4.22  | Forks section / width / length                                  | s/e/l |
| 4.25  | Forks spread                                                    | b5    |
| 4.32  | Ground clearance at centre of wheelbase                         | m2    |
| 4.33  | Aisle Width for pallets 1000 x 1200 crossways                   | Ast   |
| 4.33  | Aisle width for 800 x 1200 pallet lengthways                    | Ast   |
| 4.35  | Turning radius                                                  | Wa    |
| 4.4   | Mast lifting height                                             | h3    |
| 4.9   | Height tiller min.                                              | h14   |
| 4.9   | Height tiller max.                                              | h14   |
| 4.5   | Performances                                                    | 1114  |
| 5.1   | Travel speed (laden / unladen)                                  |       |
| 5.2   | Lifting speed (laden / unladen)                                 |       |
| 5.7   | Gradeability (laden / unladen)                                  |       |
| 5.7   | Gradeadinty (raden / umaden)<br>Service brake                   |       |
|       |                                                                 |       |
| 5.11  | Parking brake                                                   |       |
| ( 1   | Engine                                                          |       |
| 6.1   | Drive motor rating \$2.60 min                                   |       |
| 6.2   | Lift motor rating at S3 15%                                     |       |
| 6.3   | Battery according to DIN 43531/35/36 A, B, C                    |       |
| 6.4   | Battery voltage / capacity                                      |       |
| 6.5   | Battery weight (+/- 5%)                                         |       |
|       | Miscellaneous                                                   |       |
| 8.4   | Measured/guaranteed mean noise level at the ear of the operator |       |
|       |                                                                 |       |

| Metric                   |
|--------------------------|
| MANITOU                  |
| EP 20P Easy              |
| Electrical               |
| Carried                  |
| 2000 kg                  |
| 600 mm                   |
| 940 mm                   |
| 1465 mm                  |
|                          |
| 785 kg                   |
| 1165 kg / 1760 kg        |
| 610 kg / 175 kg          |
| 010 kg / 1/3 kg          |
| Polygrathana             |
| Polyurethane<br>230 x 75 |
|                          |
| 85 x 110                 |
| 2 / 125 x 50             |
| 1/3/2                    |
| 575 mm                   |
| 370 mm                   |
|                          |
| 85 mm                    |
| 1970 mm                  |
| 2373 mm                  |
| 821 mm                   |
| 809 mm                   |
| 64 mm x 170 mm x 1150 mm |
| 540 mm                   |
| 20 mm                    |
| 2596 mm                  |
| 2646 mm                  |
| 2186 mm                  |
| 125 mm                   |
| 1100 mm                  |
| 1419 mm                  |
|                          |
| 7.50 km/h / 9.50 km/h    |
| 0.03 m/s / 0.05 m/s      |
| 8 % / 16 %               |
| Electro magnetic         |
| Handle Release           |
|                          |
| 1.50 kW                  |
| 2.20 kW                  |
| DIN 43535-B              |
| 24 V / 270 Ah            |
| 210 kg                   |
| 210 KY                   |
| < 65 dB                  |
| < 03 UB                  |

EP 20P Easy - Dimensional drawing

Head Office B.P. 249 - 430 rue de l'Aubinière 44150 Ancenis Cedex - France Tel: +33 (0)2 40 09 10 11 - Fax: +33 (0)2 40 09 10 97 www.manitou.com

This publication provides a description of the configuration versions and options for Manitou products, which may differ for equipment. The equipment presented in this brochure may be part of a series, as an option, or it may not be available, depending on the versions. Manitou reserves the right, at any time and without notice, to amend the specifications described and represented. The specifications provided do not bind the manufacturer. For more details, please contact your Manitou agent. This is not a contractually binding document. The presentation of the products is not contractually binding. List of specifications non-exhaustive. The logos as well as the visual identity of the company are owned by Manitou and cannot be used without authorisation. All rights reserved. The photos and diagrams contained in this brochure are only provided for consultation and information purposes.