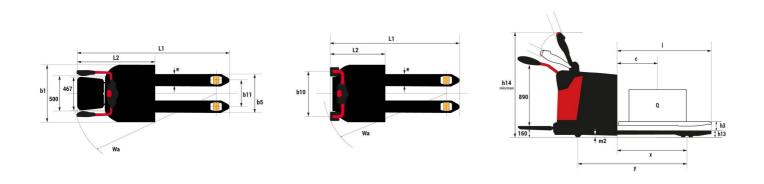

|           |                          |

## EP 20P Easy - Dimensional drawing







## **Head Office**

B.P. 249 - 430 rue de l'Aubinière 44150 Ancenis Cedex - France Tel: +33 (0)2 40 09 10 11 - Fax: +33 (0)2 40 09 10 97 www.manitou.com



This publication provides a description of the configuration versions and options for Manitou products, which may differ for equipment. The equipment presented in this brochure may be part of a series, as an option, or it may not be available, depending on the versions. Manitou reserves the right, at any time and without notice, to amend the specifications described and represented. The specifications provided do not bind the manufacturer. For more details, please contact your Manitou agent. This is not a contractually binding document. The presentation of the products is not contractually binding. List of specifications non-exhau