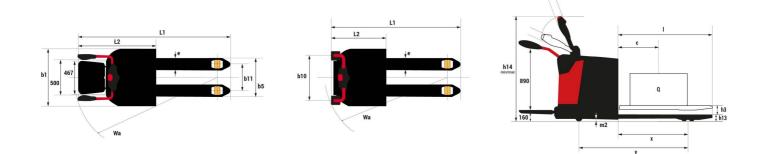

## EP 20P EASY

|       | Technical characteristics                                       |           |
|-------|-----------------------------------------------------------------|-----------|
| 1.1   | Manufacturer                                                    |           |
| 1.2   | Model Name                                                      |           |
| 1.3   | Power source                                                    |           |
| 1.4   | Operator type                                                   |           |
| 1.5   | Max. capacity                                                   | Q         |
| 1.6   | Load center of gravity                                          | С         |
| 1.8   | Load distance, centre of drive axle to fork                     | x         |
| 1.9   | Wheelbase                                                       | у         |
|       | Weight                                                          |           |
| 2.1   | Service weight                                                  |           |
| 2.2   | Weight on front axle (laden) / rear axle (laden)                |           |
| 2.3   | Weight on front axle (Unladen) / rear axle (Unladen)            |           |
|       | Wheels                                                          |           |
| 3.1   | Tires type                                                      |           |
| 3.2   | Dimensions of front wheels                                      |           |
| 3.3   | Dimensions of rear wheels                                       |           |
| 3.4   | Number of stabilizer wheels / Size of the stabilizer wheels     |           |
| 3.5.2 | Number of drive wheels / front wheels / rear wheels             |           |
| 3.6   | Front wheel gauge                                               | b10       |
| 3.7   | Rear wheel gauge                                                | b11       |
|       | Dimensions                                                      |           |
| 4.15  | Fork height in low position                                     | h13       |
| 4.19  | Overall length                                                  | 11        |
| 4.19  | Overall length deployed platform                                | 1         |
| 4.20  | Length to face of forks                                         | 12        |
| 4.21  | Overall width                                                   | b1        |
| 4.22  | Forks section / width / length                                  | s / e / l |
| 4.25  | Forks spread                                                    | b5        |
| 4.32  | Ground clearance at centre of wheelbase                         | m2        |
| 4.33  | Aisle Width for pallets 1000 x 1200 crossways                   | Ast       |
| 4.34  | Aisle width for 800 x 1200 pallet lengthways                    | Ast       |
| 4.35  | Turning radius                                                  | Wa        |
| 4.4   | Mast lifting height                                             | h3        |
| 4.9   | Height tiller min.                                              | h14       |
| 4.9   | Height tiller max.                                              | h14       |
|       | Performances                                                    |           |
| 5.1   | Travel speed (laden / unladen)                                  |           |
| 5.2   | Lifting speed (laden / unladen)                                 |           |
| 5.7   | Gradeability (laden / unladen)                                  |           |
| 5.10  | Service brake                                                   |           |
| 5.11  | Parking brake                                                   |           |
|       | Engine                                                          |           |
| 6.1   | Drive motor rating S2 60 min                                    |           |
| 6.2   | Lift motor rating at S3 15%                                     |           |
| 6.3   | Battery according to DIN 43531/35/36 A, B, C                    |           |
| 6.4   | Battery voltage / capacity                                      |           |
| 6.5   | Battery weight (+/- 5%)                                         |           |
|       | Miscellaneous                                                   |           |
| 8.4   | Measured/guaranteed mean noise level at the ear of the operator |           |
|       |                                                                 |           |

| PEASY | r created off August 1, 2025 at 0.06 PM OTC |
|-------|---------------------------------------------|
|       | Metric                                      |
|       | MANITOU                                     |
|       | EP 20P EASY                                 |
|       | Electrical                                  |
|       | Carried                                     |
|       | 2000 kg                                     |
|       | 600 mm                                      |
|       | 940 mm                                      |
|       | 1465 mm                                     |
|       |                                             |
|       | 785 kg                                      |
|       | 1165 kg / 1760 kg                           |
|       | 610 kg / 175 kg                             |
|       |                                             |
|       | Polyurethane                                |
|       | 230 x 75                                    |
|       | 85 x 110                                    |
|       | 2 / 125 x 50                                |
|       | 1/3/2                                       |
| 0     | 575 mm                                      |
| 1     | 370 mm                                      |
|       |                                             |
| 3     | 85 mm                                       |
| 1     | 1970 mm                                     |
| l -   | 2373 mm                                     |
| 2     | 821 mm                                      |
| 1     | 809 mm                                      |
| e / I | 64 mm x 170 mm x 1150 mm                    |
| 5     | 540 mm                                      |
| 2     | 20 mm                                       |
| st    | 2596 mm                                     |
| st    | 2646 mm                                     |
| а     | 2186 mm                                     |
| 3     | 125 mm                                      |
| 4     | 1100 mm                                     |
| 4     | 1419 mm                                     |
|       |                                             |
|       | 7.50 km/h / 9.50 km/h                       |
|       | 0.03 m/s / 0.05 m/s                         |
|       | 8 % / 16 %                                  |
|       | Electro magnetic                            |
|       | Handle Release                              |
|       |                                             |
|       | 1.50 kW                                     |
|       | 2.20 kW                                     |
|       | DIN 43535-B                                 |
|       | 24 V / 270 Ah                               |
|       | 210 kg                                      |
|       |                                             |
|       | < 65 dB                                     |

EP 20P Easy - Dimensional drawing

Head Office B.P. 249 - 430 rue de l'Aubinière 44150 Ancenis Cedex - France Tel: +33 (0)2 40 09 10 11 - Fax: +33 (0)2 40 09 10 97 www.manitou.com

This publication provides a description of the configuration versions and options for Manitou products, which may differ for equipment. The equipment presented in this brochure may be part of a series, as an option, or it may not be available, depending on the versions. Manitou reserves the right, at any time and without notice, to amend the specifications described and represented. The specifications provided do not bind the manufacturer. For more details, please contact your Manitou agent. This is not a contractually binding document. The presentation of the products is not contractually binding. List of specifications non-exhaustive. The logos as well as the visual identity of the company are owned by Manitou and cannot be used without authorisation. All rights reserved. The photos and diagrams contained in this brochure are only provided for consultation and information purposes.