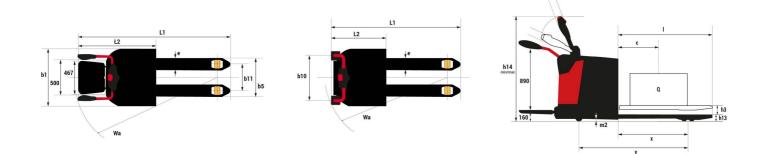

## **EP 20P EASY**

|       | Technical characteristics                                       |           |
|-------|-----------------------------------------------------------------|-----------|
| 1.1   | Manufacturer                                                    |           |
| 1.2   | Model Name                                                      |           |
| 1.3   | Power source                                                    |           |
| 1.4   | Operator type                                                   |           |
| 1.5   | Max. capacity                                                   | Q         |
| 1.6   | Load center of gravity                                          | С         |
| 1.8   | Load distance, centre of drive axle to fork                     | x         |
| 1.9   | Wheelbase                                                       | у         |
|       | Weight                                                          |           |
| 2.1   | Service weight                                                  |           |
| 2.2   | Weight on front axle (laden) / rear axle (laden)                |           |
| 2.3   | Weight on front axle (Unladen) / rear axle (Unladen)            |           |
|       | Wheels                                                          |           |
| 3.1   | Tires type                                                      |           |
| 3.2   | Dimensions of front wheels                                      |           |
| 3.3   | Dimensions of rear wheels                                       |           |
| 3.4   | Number of stabilizer wheels / Size of the stabilizer wheels     |           |
| 3.5.2 | Number of drive wheels / front wheels / rear wheels             |           |
| 3.6   | Front wheel gauge                                               | b10       |
| 3.7   | Rear wheel gauge                                                | b11       |
|       | Dimensions                                                      |           |
| 4.15  | Fork height in low position                                     | h13       |
| 4.19  | Overall length                                                  | 11        |
| 4.19  | Overall length deployed platform                                | 1         |
| 4.20  | Length to face of forks                                         | 12        |
| 4.21  | Overall width                                                   | b1        |
| 4.22  | Forks section / width / length                                  | s / e / l |
| 4.25  | Forks spread                                                    | b5        |
| 4.32  | Ground clearance at centre of wheelbase                         | m2        |
| 4.33  | Aisle Width for pallets 1000 x 1200 crossways                   | Ast       |
| 4.34  | Aisle width for 800 x 1200 pallet lengthways                    | Ast       |
| 4.35  | Tuming radius                                                   | Wa        |
| 4.4   | Mast lifting height                                             | h3        |
| 4.9   | Height tiller min.                                              | h14       |
| 4.9   | Height tiller max.                                              | h14       |
|       | Performances                                                    |           |
| 5.1   | Travel speed (laden / unladen)                                  |           |
| 5.2   | Lifting speed (laden / unladen)                                 |           |
| 5.7   | Gradeability (laden / unladen)                                  |           |
| 5.10  | Service brake                                                   |           |
| 5.11  | Parking brake                                                   |           |
| 0.11  | Engine                                                          |           |
| 6.1   | Drive motor rating S2 60 min                                    |           |
| 6.2   | Lift motor rating at \$3 15%                                    |           |
| 6.3   | -                                                               |           |
|       | Battery according to DIN 43531/35/36 A, B, C                    |           |
| 6.4   | Battery voltage / capacity                                      |           |
| 6.5   | Battery weight (+/- 5%)                                         |           |
|       | Miscellaneous                                                   |           |
| 8.4   | Measured/guaranteed mean noise level at the ear of the operator |           |

|   | Metric                   |
|---|--------------------------|
|   | MANITOU                  |
|   | EP 20P Easy              |
|   | Electrical - Lead        |
|   | Carried                  |
|   | 2000 kg                  |
|   | 600 mm                   |
|   | 940 mm                   |
|   | 1465 mm                  |
|   | 1465 11111               |
|   | 705 hrs                  |
|   | 785 kg                   |
|   | 1165 kg / 1760 kg        |
|   | 610 kg / 175 kg          |
|   |                          |
|   | Polyurethane             |
|   | 230 x 75                 |
|   | 85 x 110                 |
|   | 2 / 125 x 50             |
|   | 1/3/2                    |
|   | 575 mm                   |
|   | 370 mm                   |
|   |                          |
|   | 85 mm                    |
|   | 1970 mm                  |
|   | 2373 mm                  |
|   | 821 mm                   |
|   | 809 mm                   |
| I | 64 mm x 170 mm x 1150 mm |
|   | 540 mm                   |
|   | 20 mm                    |
|   | 2596 mm                  |
|   | 2646 mm                  |
|   | 2186 mm                  |
|   | 125 mm                   |
|   | 1100 mm                  |
|   | 1419 mm                  |
|   |                          |
|   | 7.50 km/h / 9.50 km/h    |
|   | 0.03 m/s / 0.05 m/s      |
|   | 8 % / 16 %               |
|   | Electro magnetic         |
|   | Handle Release           |
|   |                          |
|   | 1.50 kW                  |
|   | 2.20 kW                  |
|   |                          |
|   | DIN 43535-B              |
|   | 24 V / 270 Ah            |
|   | 210 kg                   |
|   |                          |
|   | < 65 dB                  |

EP 20P Easy - Dimensional drawing

Head Office B.P. 249 - 430 rue de l'Aubinière 44150 Ancenis Cedex - France Tel: +33 (0)2 40 09 10 11 - Fax: +33 (0)2 40 09 10 97 www.manitou.com

This publication provides a description of the configuration versions and options for Manitou products, which may differ for equipment. The equipment presented in this brochure may be part of a series, as an option, or it may not be available, depending on the versions. Manitou reserves the right, at any time and without notice, to amend the specifications described and represented. The specifications provided do not bind the manufacturer. For more details, please contact your Manitou agent. This is not a contractually binding document. The presentation of the products is not contractually binding. List of specifications non-exhaustive. The logos as well as the visual identity of the company are owned by Manitou and cannot be used without authorisation. All rights reserved. The photos and diagrams contained in this brochure are only provided for consultation and information purposes.