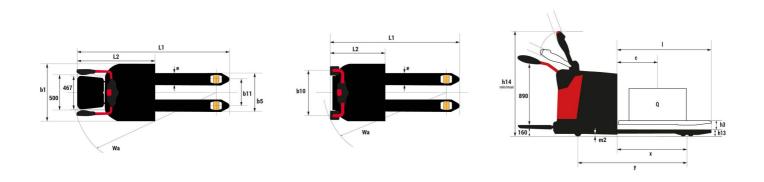

ns of front wheels Dimensions of rear wheels Number of stabilizer wheels / Size of the stabilizer wheels | Max. capacity Load center of gravity Load center of gravity Load center of gravity  Very Weight Service weight Weight on front axle (laden) / rear axle (laden) Weight on front axle (Lundaen) / rear axle (Unladen) Weight on front axle (Unladen) / rear axle (Unladen) Weight on front axle (Unladen) / rear axle (Unladen) Wheels Tires type Dimensions of front wheels Dimensions of front wheels Dimensions of tront wheels Number of stabilizer wheels / Size of the stabilizer wheels Number of stabilizer wheels / Front wheels / rear wheels Front wheel gauge bill Bear wheel gauge bill Dimensions Fork height in low position Overall length Uverall length Uv |

## EP 20P Easy - Dimensional drawing







## **Head Office**

B.P. 249 - 430 rue de l'Aubinière 44150 Ancenis Cedex - France Tel: +33 (0)2 40 09 10 11 - Fax: +33 (0)2 40 09 10 97 www.manitou.com



This publication provides a description of the configuration versions and options for Manitou products, which may differ for equipment. The equipment presented in this brochure may be part of a series, as an option, or it may not be available, depending on the versions. Manitou reserves the right, at any time and without notice, to amend the specifications described and represented. The specifications provided do not bind the manufacturer. For more details, please contact your Manitou agent. This is not a contractually binding document. The presentation of the products is not contractually binding. List of specifications non-exhau