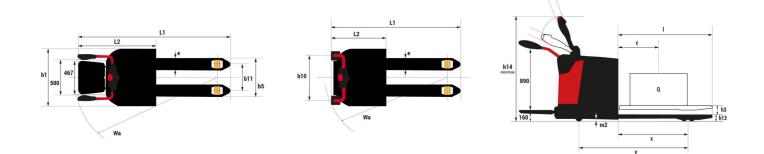

EP 20P Easy - Dimensional drawing

Head Office B.P. 249 - 430 rue de l'Aubinière 44150 Ancenis Cedex - France Tel: +33 (0)2 40 09 10 11 - Fax: +33 (0)2 40 09 10 97 www.manitou.com

This publication provides a description of the configuration versions and options for Manitou products, which may differ for equipment. The equipment presented in this brochure may be part of a series, as an option, or it may not be available, depending on the versions. Manitou reserves the right, at any time and without notice, to amend the specifications described and represented. The specifications provided do not bind the manufacturer. For more details, please contact your Manitou agent. This is not a contractually binding document. The presentation of the products is not contractually binding. List of specifications non-exhaustive. The logos as well as the visual identity of the company are owned by Manitou and cannot be used without authorisation. All rights reserved. The photos and diagrams contained in this brochure are only provided for consultation and information purposes.