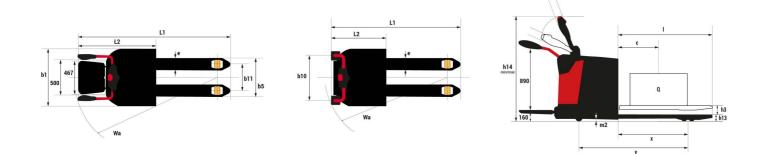

## **EP 20P EASY**

|       | To shated all shows and the                                     |           |
|-------|-----------------------------------------------------------------|-----------|
| 1.1   | Technical characteristics                                       |           |
| 1.1   | Manufacturer                                                    |           |
| 1.2   | Model Name                                                      |           |
| 1.3   | Power source                                                    |           |
| 1.4   | Operator type                                                   |           |
| 1.5   | Max. capacity                                                   | Q         |
| 1.6   | Load center of gravity                                          | С         |
| 1.8   | Load distance, centre of drive axle to fork                     | x         |
| 1.9   | Wheelbase                                                       | у         |
|       | Weight                                                          |           |
| 2.1   | Service weight                                                  |           |
| 2.2   | Weight on front axle (laden) / rear axle (laden)                |           |
| 2.3   | Weight on front axle (Unladen) / rear axle (Unladen)            |           |
|       | Wheels                                                          |           |
| 3.1   | Tires type                                                      |           |
| 3.2   | Dimensions of front wheels                                      |           |
| 3.3   | Dimensions of rear wheels                                       |           |
| 3.4   | Number of stabilizer wheels / Size of the stabilizer wheels     |           |
| 3.5.2 | Number of drive wheels / front wheels / rear wheels             |           |
| 3.6   | Front wheel gauge                                               | b10       |
| 3.7   | Rear wheel gauge                                                | b11       |
|       | Dimensions                                                      |           |
| 4.15  | Fork height in low position                                     | h13       |
| 4.19  | Overall length                                                  | 1         |
| 4.19  | Overall length deployed platform                                | 1         |
| 4.20  | Length to face of forks                                         | 12        |
| 4.21  | Overall width                                                   | b1        |
| 4.22  | Forks section / width / length                                  | s / e / l |
| 4.25  | Forks spread                                                    | b5        |
| 4.32  | Ground clearance at centre of wheelbase                         | m2        |
| 4.33  | Aisle Width for pallets 1000 x 1200 crossways                   | Ast       |
| 4.34  | Aisle width for 800 x 1200 pallet lengthways                    | Ast       |
| 4.35  | Turning radius                                                  | Wa        |
| 4.4   | Mast lifting height                                             | h3        |
| 4.9   | Height tiller min.                                              | h14       |
| 4.9   | Height tiller max.                                              | h14       |
|       | Performances                                                    |           |
| 5.1   | Travel speed (laden / unladen)                                  |           |
| 5.2   | Lifting speed (laden / unladen)                                 |           |
| 5.7   | Gradeability (laden / unladen)                                  |           |
| 5.10  | Service brake                                                   |           |
| 5.11  | Parking brake                                                   |           |
| 0.11  | Engine                                                          |           |
| 6.1   | Drive motor rating S2 60 min                                    |           |
| 6.2   | Lift motor rating at S3 15%                                     |           |
| 6.3   | -                                                               |           |
|       | Battery according to DIN 43531/35/36 A, B, C                    |           |
| 6.4   | Battery voltage / capacity                                      |           |
| 6.5   | Battery weight (+/- 5%)                                         |           |
|       | Miscellaneous                                                   |           |
| 8.4   | Measured/guaranteed mean noise level at the ear of the operator |           |

|   | Metric                   |
|---|--------------------------|
|   | MANITOU                  |
|   | EP 20P Easy              |
|   | Electrical - Lead        |
|   | Carried                  |
|   | 2000 kg                  |
|   | 600 mm                   |
|   | 940 mm                   |
|   | 1465 mm                  |
|   | 1465 11111               |
|   | 705 hrs                  |
|   | 785 kg                   |
|   | 1165 kg / 1760 kg        |
|   | 610 kg / 175 kg          |
|   |                          |
|   | Polyurethane             |
|   | 230 x 75                 |
|   | 85 x 110                 |
|   | 2 / 125 x 50             |
|   | 1/3/2                    |
|   | 575 mm                   |
|   | 370 mm                   |
|   |                          |
|   | 85 mm                    |
|   | 1970 mm                  |
|   | 2373 mm                  |
|   | 821 mm                   |
|   | 809 mm                   |
| I | 64 mm x 170 mm x 1150 mm |
|   | 540 mm                   |
|   | 20 mm                    |
|   | 2596 mm                  |
|   | 2646 mm                  |
|   | 2186 mm                  |
|   | 125 mm                   |
|   | 1100 mm                  |
|   | 1419 mm                  |
|   |                          |
|   | 7.50 km/h / 9.50 km/h    |
|   | 0.03 m/s / 0.05 m/s      |
|   | 8 % / 16 %               |
|   | Electro magnetic         |
|   | Handle Release           |
|   |                          |
|   | 1.50 kW                  |
|   | 2.20 kW                  |
|   |                          |
|   | DIN 43535-B              |
|   | 24 V / 270 Ah            |
|   | 210 kg                   |
|   |                          |
|   | < 65 dB                  |

EP 20P Easy - Dimensional drawing

Head Office B.P. 249 - 430 rue de l'Aubinière 44150 Ancenis Cedex - France Tel: +33 (0)2 40 09 10 11 - Fax: +33 (0)2 40 09 10 97 www.manitou.com

This publication provides a description of the configuration versions and options for Manitou products, which may differ for equipment. The equipment presented in this brochure may be part of a series, as an option, or it may not be available, depending on the versions. Manitou reserves the right, at any time and without notice, to amend the specifications described and represented. The specifications provided do not bind the manufacturer. For more details, please contact your Manitou agent. This is not a contractually binding document. The presentation of the products is not contractually binding. List of specifications non-exhaustive. The logos as well as the visual identity of the company are owned by Manitou and cannot be used without authorisation. All rights reserved. The photos and diagrams contained in this brochure are only provided for consultation and information purposes.