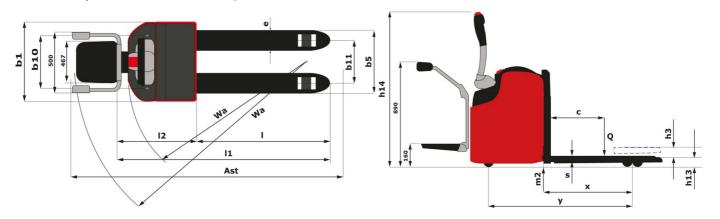

rear wheels  Front wheel gauge  bi10  Rear wheel gauge  bi10  Overall length position  Overall length position  Overall length of ace of forks  length to face of forks eployed platform  Length to face of forks eployed platform  Overall width  Fork section / width / length  Ground clearance at centre of wheelbase  Asis le Width for pallets 1000 x 1200 cross ways  Ast alse width for 800 x 1200 pallet lengthways  Turning radius  Wast lift  Height tiller max.  h14  Performances  Travel speed (laden / unladen)  Griadeability (laden / unladen)  Griadeability (laden / unladen)  Griadeability (laden / unladen)  Service brake  Parking brake  Engine  Dime motor rating at S3 15%  Battery voltage / capacity  Battery voltage / capacity  Battery weight (4/- 5%) |

## EP 20P Easy - Dimensional drawing







## **Head Office**

B.P. 249 - 430 rue de l'Aubinière 44150 Ancenis Cedex - France Tel: +33 (0)2 40 09 10 11 - Fax: +33 (0)2 40 09 10 97 www.manitou.com



This publication provides a description of the configuration versions and options for Manitou products, which may differ for equipment. The equipment presented in this brochure may be part of a series, as an option, or it may not be available, depending on the versions. Manitou reserves the right, at any time and without notice, to amend the specifications described and represented. The specifications provided do not bind the manufacturer. For more details, please contact your Manitou agent. This is not a contractually binding document. The presentation of the products is not contractually binding. List of specifications non-exhau