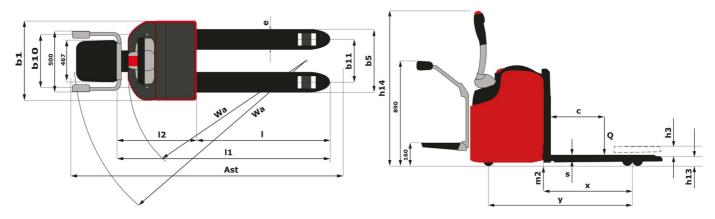

## **EP 20P EASY**

|       | Technical characteristics                                       |       |
|-------|-----------------------------------------------------------------|-------|
| 1.1   | Manufacturer                                                    |       |
| 1.2   | Model Name                                                      |       |
| 1.3   | Power source                                                    |       |
| 1.4   | Operator type                                                   |       |
| 1.5   | Max. capacity                                                   | C     |
| 1.6   | Load center of gravity                                          | C     |
| 1.8   | Load distance, centre of drive axle to fork                     | х     |
| 1.9   | Wheelbase                                                       | )     |
|       | Weight                                                          |       |
| 2.1   | Service weight                                                  |       |
| 2.2   | Weight on front axle (laden) / rear axle (laden)                |       |
| 2.3   | Weight on front axle (Unladen) / rear axle (Unladen)            |       |
|       | Wheels                                                          |       |
| 3.1   | Tires type                                                      |       |
| 3.2   | Dimensions of front wheels                                      |       |
| 3.3   | Dimensions of rear wheels                                       |       |
| 3.5.2 | Number of drive wheels / front wheels / rear wheels             |       |
| 3.6   | Front wheel gauge                                               | b1    |
| 3.7   | Rear wheel gauge                                                | b1    |
|       | Dimensions                                                      |       |
| 4.15  | Fork height in low position                                     | h1    |
| 4.19  | Overall length                                                  | ľ     |
| 4.19  | Overall length deployed platform                                | ľ     |
| 4.20  | Length to face of forks                                         | 12    |
| 4.20  | Length to face of forks deployed platform                       |       |
| 4.21  | Overall width                                                   | b     |
| 4.22  | Forks section / width / length                                  | s / e |
| 4.32  | Ground clearance at centre of wheelbase                         | m     |
| 4.33  | Aisle Width for pallets 1000 x 1200 crossways                   | A     |
| 4.34  | Aisle width for 800 x 1200 pallet lengthways                    | A     |
| 4.35  | Tuming radius                                                   | W     |
| 4.4   | Mast lift                                                       | h     |
| 4.9   | Height tiller min.                                              | h1    |
| 4.9   | Height tiller max.                                              | h1    |
| 4.5   | Performances                                                    |       |
| 5.1   | Travel speed (laden / unladen)                                  |       |
| 5.2   | Lifting speed (laden / unladen)                                 |       |
| 5.7   | Gradeability (laden / unladen)                                  |       |
| 5.10  | Service brake                                                   |       |
| 5.10  | Parking brake                                                   |       |
| 0.11  |                                                                 |       |
| 6.1   | Engine                                                          |       |
| 6.1   | Drive motor rating S2 60 min                                    |       |
| 6.2   | Lift motor rating at S3 15%                                     |       |
| 6.3   | Battery according to DIN 43531/35/36 A, B, C                    |       |
| 6.4   | Battery voltage / capacity                                      |       |
| 6.5   | Battery weight (+/- 5%)                                         |       |
|       | Miscellaneous                                                   |       |
| 8.4   | Measured/guaranteed mean noise level at the ear of the operator |       |

| ASY | Created on April 30, 2024 at 9:25:03 PM UTC |
|-----|---------------------------------------------|
|     | Metric                                      |
|     | MANITOU                                     |
|     | EP 20P EASY                                 |
|     | Electrical                                  |
|     | Carried                                     |
|     | 2000 kg                                     |
|     | 600 mm                                      |
|     | 940 mm                                      |
|     | 1465 mm                                     |
|     |                                             |
|     | 785 kg                                      |
|     | 1165 kg / 1760 kg                           |
|     | 610 kg / 175 kg                             |
|     |                                             |
|     | Polyurethane                                |
|     | 230 x 75                                    |
|     | 85 x 110                                    |
|     | 1x + 3 / 2                                  |
| D   | 575 mm                                      |
| 1   | 370 mm                                      |
|     |                                             |
| 3   | 85 mm                                       |
|     | 1970 mm                                     |
|     | 2373 mm                                     |
|     | 821 mm                                      |
|     | 1224 mm                                     |
|     | 800 mm                                      |
| /1  | 64 mm x 170 mm x 1150 mm                    |
| 2   | 20 mm                                       |
| t   | 2596 mm                                     |
| t   | 2646 mm                                     |
| 3   | 1787 mm                                     |
| 1   | 125 mm                                      |
| 4   | 1100 mm                                     |
| 4   | 1419 mm                                     |
|     |                                             |
|     | 7.50 km/h / 9.50 km/h                       |
|     | 36 m/s / 55 m/s                             |
|     | 8 % / 16 %                                  |
|     | Electro magnetic                            |
|     | Handle Release                              |
|     |                                             |
|     | 1.50 kW                                     |
|     | 2.20 kW                                     |
|     | DIN 43535-B                                 |
|     | 24 V / 270 Ah                               |
|     | 210 kg                                      |
|     |                                             |
|     | < 65 dB                                     |
|     |                                             |

## EP 20P Easy - Dimensional drawing

Head Office B.P. 249 - 430 rue de l'Aubinière 44150 Ancenis Cedex - France Tel: +33 (0)2 40 09 10 11 - Fax: +33 (0)2 40 09 10 97 www.manitou.com

This publication provides a description of the configuration versions and options for Manitou products, which may differ for equipment. The equipment presented in this brochure may be part of a series, as an option, or it may not be available, depending on the versions. Manitou reserves the right, at any time and without notice, to amend the specifications described and represented. The specifications provided do not bind the manufacturer. For more details, please contact your Manitou agent. This is not a contractually binding document. The presentation of the products is not contractually binding. List of specifications non-exhaustive. The logos as well as the visual identity of the company are owned by Manitou and cannot be used without authorisation. All rights reserved. The photos and diagrams contained in this brochure are only provided for consultation and information purposes.